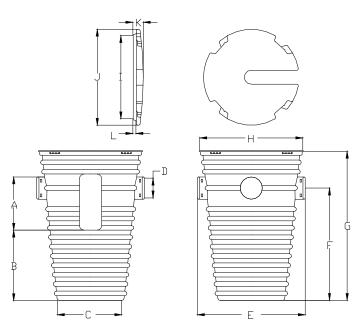

### Requirements

The sump pump well shall be available in both 14-gallon (53 liters) and 19-gallon (72 liters) sizes. Each well shall have three pre-formed inlet collars sized to fit 4-inch (100mm) corrugated polyethylene drainage lines. Each well shall have a molded side panel designed to accept the outside basement perimeter line at any elevation along the well wall. Both wells shall have a twist-locking lid.

### Installation

Installation shall be in accordance with ADS installation instructions and those issued by regional, state, or local agencies.

|           | A     | В     | С      | D     | E      | F      | G      | Н      | I      | J     |
|-----------|-------|-------|--------|-------|--------|--------|--------|--------|--------|-------|
| 14-gallon | 12"   | 8"    | 14.25" | 4.75" | 20.38" | 18.13" | 24"    | 20.88" | 18.38" | 20.5" |
| 53 liters | 305mm | 203mm | 362mm  | 121mm | 518mm  | 460mm  | 610mm  | 530mm  | 467mm  | 521mm |
| 19-gallon | 12"   | 13"   | 14.25" | 4.75" | 20.38" | 24"    | 31.75" | 20.88" | 18.38" | 20.5" |
| 72 liters | 305mm | 330mm | 362mm  | 121mm | 518mm  | 610mm  | 806mm  | 530mm  | 467mm  | 521mm |