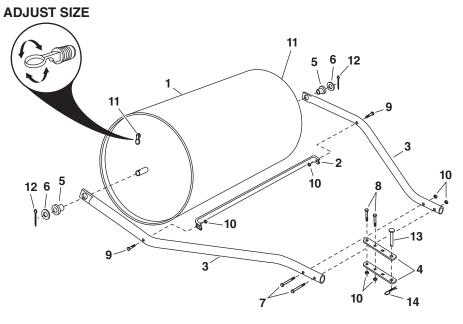

## ASSEMBLY INSTRUCTIONS (SEE ILLUSTRATION BELOW)

- 1. Assemble bearings (Ref. 5) into hitch tubes (Ref. 3) so that bearing flange is against outside of hitch tube. (You may need to place a block of wood against bearing and carefully tap with a hammer.)
- 2. Place hitch tubes (Ref. 3) onto both ends of roller shaft. Assemble a flat washer (Ref. 6) onto each end of roller shaft and secure with two cotter pins (Ref. 12).
- Assemble scraper bar (Ref. 2) to hitch tubes (Ref. 3) using two hex bolts (Ref. 9) and hex lock nuts (Ref. 10).
  Do not tighten yet.
- 4. Assemble ends of hitch tubes (Ref. 3) together using two hex bolts (Ref. 7) and hex lock nuts (Ref. 10). **Do not tighten yet.**

- Assemble hitch brackets (Ref. 4) to hitch tubes (Ref. 3) using two hex bolts (Ref. 8) and hex lock nuts (Ref. 10).
  Do not tighten yet.
- Tighten bolts and nuts starting with scraper bar (Ref. 2), then ends of hitch tubes (Ref. 3), and finally hitch brackets (Ref. 4).
- 7. Install hitch pin (Ref. 13) through hitch brackets (Ref. 4) and secure with hair cotter pin (Ref. 14).
- 8. Adjust plug (Ref. 11) size by twisting handle. Lock a plug in each end of roller drum by flipping handle down.

| Ref.<br>No. | Part<br>No. | Qty. | Description                       | Ref.<br>No. | Part<br>No. | Qty. | Description                |
|-------------|-------------|------|-----------------------------------|-------------|-------------|------|----------------------------|
| 1           |             | 1    | Roller Drum (Not sold separately) | 8           | 43224       | 2    | Hex Bolt, 5/16-18 x 2-1/4" |
| 2           | 24867       | 1    | Scraper Bar                       | 9           | 43084       | 2    | Hex Bolt, 5/16-18 x 1-3/4" |
| 3           | 48361       | 2    | Hitch Tube                        | 10          | 47810       | 6    | Hex Lock Nut, 5/16-18      |
| 4           | 24192       | 2    | Hitch Bracket                     | 11          | 49467       | 2    | Plug, Lawn Roller          |
| 5           | 43632       | 2    | Bearing, Plastic                  | 12          | 43501       | 2    | Cotter Pin, 5/32" x 1-1/2" |
| 6           | 43528       | 2    | Flat Washer, 1"                   | 13          | 47623       | 1    | Hitch Pin                  |
| 7           | 46782       | 2    | Hex Bolt, 5/16-18 x 3"            | 14          | 43343       | 1    | Hair Cotter Pin 1/8"       |