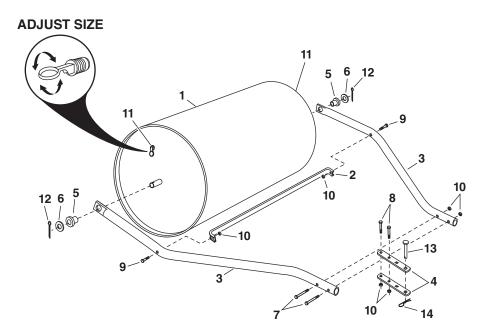

#### ASSEMBLY INSTRUCTIONS

(SEE ILLUSTRATION BELOW)

- 1. Assemble bearings (Ref. 5) into hitch tubes (Ref. 3) so that bearing flange is against outside of hitch tube. (You may need to place a block of wood against bearing and carefully tap with a hammer.)
- 2. Place hitch tubes (Ref. 3) onto both ends of roller shaft. Assemble a flat washer (Ref. 6) onto each end of roller shaft and secure with two cotter pins (Ref. 12).
- 3. Assemble scraper bar (Ref. 2) to hitch tubes (Ref. 3) using two hex bolts (Ref. 9) and hex lock nuts (Ref. 10). Do not tighten yet.
- 4. Assemble ends of hitch tubes (Ref. 3) together using two hex bolts (Ref. 7) and hex lock nuts (Ref. 10). Do not tighten yet.

- 5. Assemble hitch brackets (Ref. 4) to hitch tubes (Ref. 3) using two hex bolts (Ref. 8) and hex lock nuts (Ref. 10). Do not tighten yet.
- 6. **Tighten** bolts and nuts starting with scraper bar (Ref. 2), then ends of hitch tubes (Ref. 3), and finally hitch brackets (Ref. 4).
- Install hitch pin (Ref. 13) through hitch brackets (Ref. 4) and secure with hair cotter pin (Ref. 14).
- 8. Adjust plug (Ref. 11) size by twisting handle. Lock a plug in each end of roller drum by flipping handle down.

| Ref.<br>No. | Part<br>No. | Qty. | Description                       | Ref.<br>No. | Part<br>No. | Qty. | Description                |
|-------------|-------------|------|-----------------------------------|-------------|-------------|------|----------------------------|
| 1           |             | 1    | Roller Drum (Not sold separately) | 8           | 43224       | 2    | Hex Bolt, 5/16-18 x 2-1/4" |
| 2           | 24867       | 1    | Scraper Bar                       | 9           | 43084       | 2    | Hex Bolt, 5/16-18 x 1-3/4" |
| 3           | 48361       | 2    | Hitch Tube                        | 10          | 47810       | 6    | Hex Lock Nut, 5/16-18      |
| 4           | 24192       | 2    | Hitch Bracket                     | 11          | 49467       | 2    | Plug, Lawn Roller          |
| 5           | 43632       | 2    | Bearing, Plastic                  | 12          | 43501       | 2    | Cotter Pin, 5/32" x 1-1/2" |
| 6           | 43528       | 2    | Flat Washer, 1"                   | 13          | 47623       | 1    | Hitch Pin                  |
| 7           | 46782       | 2    | Hex Bolt, 5/16-18 x 3"            | 14          | 43343       | 1    | Hair Cotter Pin 1/8"       |