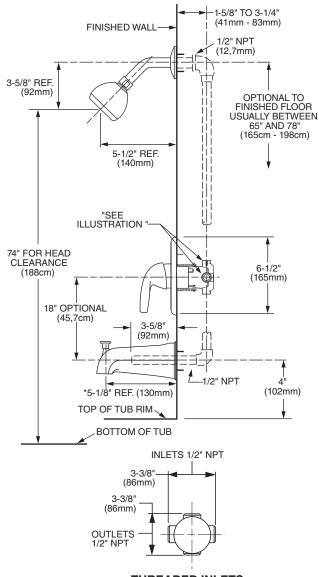

### **GENERAL DESCRIPTION:**

Cast brass valve body. Washerless 47mm ceramic disc valve cartridge with volume and temperature control. Hot limit safety stop. Pressure balancing cartridge maintains constant output temperature in response to changes in relative hot and cold supply pressures. 1/2" female I.P.S. inlets/outlets. Easy clean showerhead has 2.5gpm/9.5L/min. flow restrictor. Metal lever handle. Rough-in plaster guard designed for use as thin-wall mounting adaptor. I.P.S. diverter tub spout.

THREADED INLETS