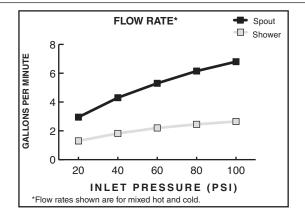

**Pressure Balancing Valve:** Maintains output temperature in response to changes in relative hot and cold supply pressure. Diaphragm system engineered to eliminate cross flow and spool "thumping". Avoids failure due to mineral deposits - ideal for use with hard water.