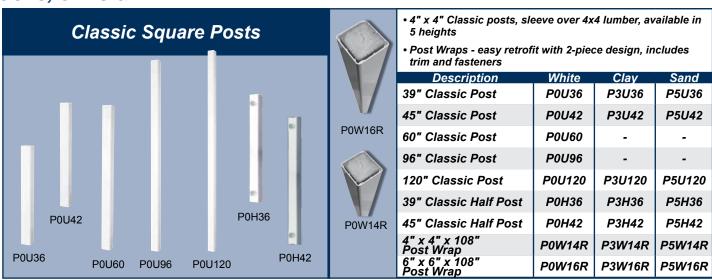

| ~          | 8' x 36" Line Rail  | KB0L8-36  | KB3L8-36  | KB5L8-36  |
|                                           | STE        | 10' x 36" Line Rail | KB0L10-36 | KB3L10-36 | KB5L10-36 |
|                                           | SSI        | 6' x 42" Line Rail  | KB0L6-42  | KB3L6-42  | KB5L6-42  |
|                                           | A          | 8' x 42" Line Rail  | KB0L8-42  | KB3L8-42  | KB5L8-42  |
|                                           | CL<br>SQUA | 10' x 42" Line Rail | KB0L10-42 | KB3L10-42 | KB5L10-42 |
| Example Only- kit components vary by size | S          | 6' x 36" Stair Rail | KB0S6-36  | KB3S6-36  | KB5S6-36  |
| and style                                 |            | 8' x 36" Stair Rail | KB0S8-36  | KB3S8-36  | KB5S8-36  |

## POSTS, CAPS & TRIM







## Vinyl Railing

# PRODECK L VINYL RAILING SYSTEM STYARDCRAFTERS\*\*

## POSTS, CAPS & TRIM

#### **Colonial Turned Posts** Structural Porch Posts P0PP22 4x4 Colonial posts available in 2 heights · Heavy duty premium vinyl P0C36 P0C42 P0PP21 · Only mounts on KPÓSP4\_ Anchors, not • 5" x 5" x 108" Structural Porch Posts over 4x4 wood post • Includes painted mounting plates and all fasteners · Meets building code requirements for load bearing and uplift resistance Description White Clay Sand White Clay Sand Description 39" Colonial Post P0C36 P0PP22 Classic P3PP22 P5PP22 P0C42 45" Colonial Post P0PP21 P3PP21 P5PP21 Colonial

## Post Caps and Trim



- Universal Post Trim and Solar Lighted Cap fit 4" x 4" and 5" x 5" posts
- Solar Lighted Cap backed by 2-year warranty!
- Four LEDs, ove