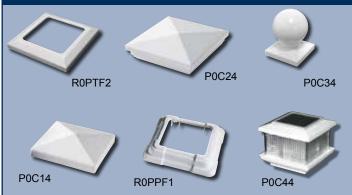

and style                                 |            | 8' x 36" Stair Rail | KB0S8-36  | KB3S8-36  | KB5S8-36  |

## POSTS, CAPS & TRIM







## Vinyl Railing

# PRODECK L VINYL RAILING SYSTEM STYARDCRAFTERS\*\*

## POSTS, CAPS & TRIM

#### **Colonial Turned Posts** Structural Porch Posts P0PP22 4x4 Colonial posts available in 2 heights · Heavy duty premium vinyl P0C36 P0C42 P0PP21 · Only mounts on KPÓSP4\_ Anchors, not • 5" x 5" x 108" Structural Porch Posts over 4x4 wood post • Includes painted mounting plates and all fasteners · Meets building code requirements for load bearing and uplift resistance Description White Clay Sand White Clay Sand Description 39" Colonial Post P0C36 P0PP22 Classic P3PP22 P5PP22 P0C42 45" Colonial Post P0PP21 P3PP21 P5PP21 Colonial

## Post Caps and Trim



- Universal Post Trim and Solar Lighted Cap fit 4" x 4" and 5" x 5" posts
- Solar Lighted Cap backed by 2-year warranty!
- Four LEDs, over-sized solar panel - up to 12 hours of night lighting!

| Description                  | White  | Clay   | Sand   |
|------------------------------|--------|--------|--------|
| Universal Post Trim          | P0F1U  | P3F1U  | P5F1U  |
| 4" x 4" One Piece Trim       | R0PTF2 | R3PTF2 | R5PTF2 |
| 5" x 5" Porch Post Trim      | R0PPF1 | -      | -      |
| 4" x 4" Square Cap           | P0C14  | P3C14  | P5C14  |
| 4" x 4" New England<br>Cap   | P0C24  | P3C24  | P5C24  |
| 4" x 4" Ball Cap             | P0C34  | P3C34  | P5C34  |
| Premium Solar Lighted<br>Cap | P0C44  | -      | -      |









## Vinyl Railing



#### **OPTIONAL ACCESSORIES**

| Co