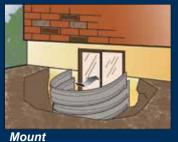

e
- · Multiple well heights available

**Moisture Protection** 

- Individual sections are 20 7/8" in height; when stacked, each additional section adds 14" to the overall height; continue stacking until desired height
- · Hinged cover is clear to allow light in



Galvanized Egress Area Wall



- **Pack Part** Size Qty. No. 75448 48" height 60" height 75460
- 16 ga. inside clearance shown here

- For use with egress area walls with a height of 48" 60"
- IRC 310.2.1 compliant for egress
- · Welded steel construction

- 36" projection from the wall
- · Coated with hot-dipped galvanized
- · Mounting holes for attachment to area wall

- Bring Safety to Your Basement
- Protect Below Grade Openings in Foundation Walls
- Provides an Emergency Exit from Basement (when used with Egress Window)





- Permit Daylight and Air Flow in Basement
- Covers Help Prevent Children and Pets from Falling into Opening







Cover

Colors shown are for reference only. All thicknesses are inches unless otherwise noted. Tolerance is ± .002 inches.



## Trim Coil - Painted Aluminum

|                                 | Smooth Finish (.018") 24" x 50' 1 roll per carton - 24 cartons per skid | PVC<br>Finish<br>(.021") 24" x 50'<br>1 roll per carton |
|---------------------------------|-------------------------------------------------------------------------|---------------------------------------------------------|
| Color                           | Part No.                                                                | Part No.                                                |
| Brown