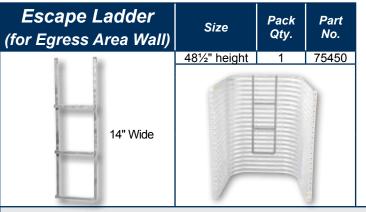

- 45 Window & Door Caps **West Coast Roof Edges** 46
- 46 Grip Edge
- Drip Edge 47
- 48 Flashing Angle
- Synthetic Roofing Underlayment
- Pro-Master Roof Shield UDL™
  - Pro-Master Roof Shield UDL Plus™
- 49 Area Walls, Covers & Grates
- 49 Galvanized Area Walls Galvanized Mini Area Walls 49
- 49 Plastic Cover
- Translucent Cover 49
- Modular Egress Window Well System
- 50 Galvanized Egress Area Wall
- 50 Escape Ladder
- 51 Trim Coil Painted Aluminum
- **Deck Ledger Flashing**
- Roll Valley Flashing
- Copper Flashing 53
- 54 Step Flashing
- 54 Termite Shield
- 55 Corner Flex Flashing 55 W Valley
- 55 Z Bar