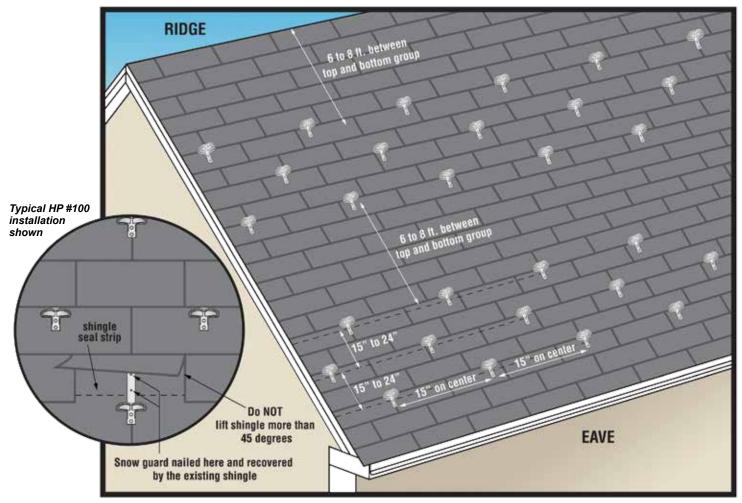

#### Snow Retention Systems

Shingle, Slate, Synthetic Slate, Tile & Shake Roofing 68 Snow Guards for Metal

67 Snow Guards for

Roofs 71 Aluminum Snow Panels