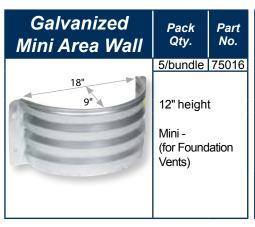

- 45 Window & Door Caps **West Coast Roof Edges** 46
- 46 Grip Edge
- Drip Edge 47
- 48 Flashing Angle
- Synthetic Roofing Underlayment
- Pro-Master Roof Shield UDL™
  - Pro-Master Roof Shield UDL Plus™
- 49 Area Walls, Covers & Grates
- 49 Galvanized Area Walls Galvanized Mini Area Walls 49
- 49 Plastic Cover
- Translucent Cover 49
- Modular Egress Window Well System
- 50 Galvanized Egress Area Wall
- 50 Escape Ladder
- 51 Trim Coil Painted Aluminum
- **Deck Ledger Flashing**
- Roll Valley Flashing
- Copper Flashing 53
- 54 Step Flashing
- 54 Termite Shield
- 55 Corner Flex Flashing 55 W Valley
- 55 Z Bar