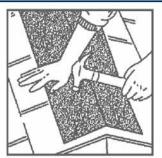

# DIAM NID Gutter Shield

- Pressure Fit Design Makes Installation Easy - No Fasteners Needed
- Easy to Handle 3 and 4 Foot Sections
- Compatible with Asphalt, Tile or Metal Roof System
- Drip Lip Reduces Tiger Striping
- Tested to Handle the Heaviest of Rainfall - Up to 40" per Hour

**US Patent Pending** 

- Aluminum with High Impact Powder Coat Finish Reduces Scratching and Cracking
- · Available in White, Brown and Black
- Available for 5" and 6" K Style Gutters

For more product details see page 27.