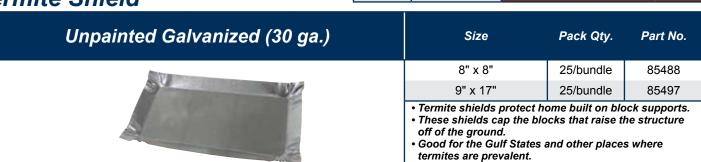

- 45 Window & Door Caps **West Coast Roof Edges** 46
- 46 Grip Edge
- Drip Edge 47
- 48 Flashing Angle
- Synthetic Roofing Underlayment
- Pro-Master Roof Shield UDL™
  - Pro-Master Roof Shield UDL Plus™
- 49 Area Walls, Covers & Grates
- 49 Galvanized Area Walls Galvanized Mini Area Walls 49
- 49 Plastic Cover
- Translucent Cover 49
- Modular Egress Window Well System
- 50 Galvanized Egress Area Wall
- 50 Escape Ladder
- 51 Trim Coil Painted Aluminum
- **Deck Ledger Flashing**
- Roll Valley Flashing
- Copper Flashing 53
- 54 Step Flashing
- 54 Termite Shield
- 55 Corner Flex Flashing 55 W Valley
- 55 Z Bar