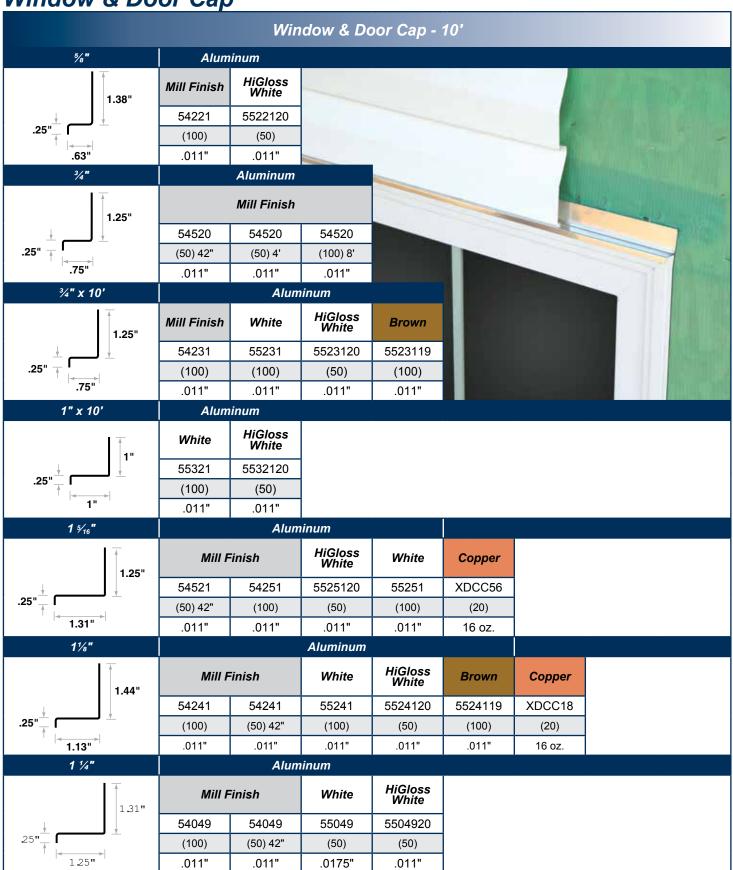

- 45 Window & Door Caps **West Coast Roof Edges** 46
- 46 Grip Edge
- Drip Edge 47
- 48 Flashing Angle
- Synthetic Roofing Underlayment
- Pro-Master Roof Shield UDL™
  - Pro-Master Roof Shield UDL Plus™
- 49 Area Walls, Covers & Grates
- 49 Galvanized Area Walls Galvanized Mini Area Walls 49
- 49 Plastic Cover
- Translucent Cover 49
- Modular Egress Window Well System
- 50 Galvanized Egress Area Wall
- 50 Escape Ladder
- 51 Trim Coil Painted Aluminum
- **Deck Ledger Flashing**
- Roll Valley Flashing
- Copper Flashing 53
- 54 Step Flashing
- 54 Termite Shield
- 55 Corner Flex Flashing 55 W Valley
- 55 Z Bar