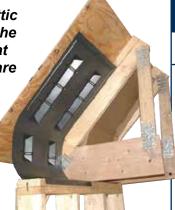

# DIAM NID Gutter Shield

- Pressure Fit Design Makes Installation Easy - No Fasteners Needed
- Easy to Handle 3 and 4 Foot Sections
- Compatible with Asphalt, Tile or Metal Roof System
- Drip Lip Reduces Tiger Striping
- Tested to Handle the Heaviest of Rainfall - Up to 40" per Hour

**US Patent Pending** 

- Aluminum with High Impact Powder Coat Finish Reduces Scratching and Cracking
- · Available in White, Brown and Black
- Available for 5" and 6" K Style Gutters

For more product details see page 27.