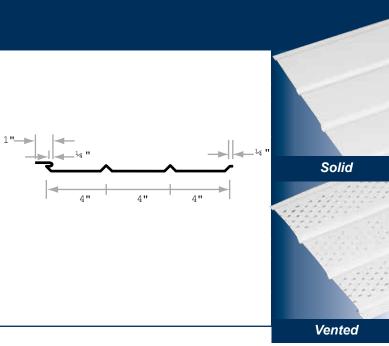

#### Ventilation Products

57 Pro-Master Ridge Vent™

D6 Aluminum Soffit

16"x12' Center Vent

12"x12' Aluminum Soffit

4 Panel Aluminum Soffit

10"x12' QLok Alum. Soffit

15"x12' QLok Alum. Soffit

12"x12' TrapLok Alum. Soffit

AccuVent®

Soffit & Fascia

- Soffit Hanger 59
- J Channel F Channel
- T4 Aluminum Soffit Crown Moulding 59

  - 50 **Double Channel** 60 Fascia Aluminum 12'