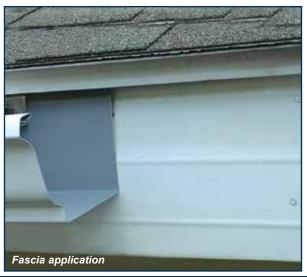

12"x12' TrapLok Alum. Soffit

AccuVent®

Soffit & Fascia

- Soffit Hanger 59
- J Channel F Channel
- T4 Aluminum Soffit Crown Moulding 59

  - 50 **Double Channel** 60 Fascia Aluminum 12'