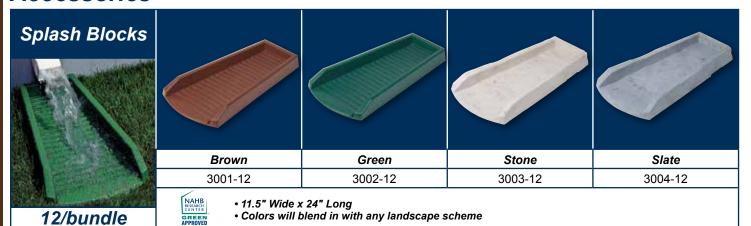

----------------------|--------------------------------------------------|---------------|----------|-------|
|                      | -                                                | 9             | KM9030-9 | -     |
|                      | • For vinyl or metal 2" x 3"<br>• 30 inches long | downspou      | ıts      |       |

| Vinyl Dripper Flipper | Description                                      | Carton<br>Qty | White | Brown   |
|-----------------------|--------------------------------------------------|---------------|-------|---------|
|                       | -                                                | 12            | 37030 | 3703019 |
|                       | • For vinyl or metal 2" x 3"<br>• 30 inches long | downspou      | ıts   |         |





#### Accessories



| SuperScoop™          | Description                                                                                                                                                                                                                                                                                               | Carton<br>Qty | Yellow |  |
|----------------------|-----------------------------------------------------------------------------------------------------------------------------------------------------------------------------------------------------------------------------------------------------------------------------------------------------------|---------------|--------|--|
| CLIDED               | Multi Purpose Scoop