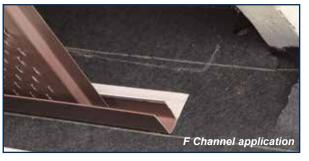

12"x12' TrapLok Alum. Soffit

AccuVent®

Soffit & Fascia

- Soffit Hanger 59
- J Channel F Channel
- T4 Aluminum Soffit Crown Moulding 59

  - 50 **Double Channel** 60 Fascia Aluminum 12'