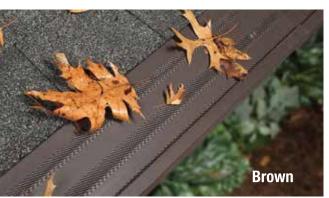

# DIAM NID Gutter Shield

- Pressure Fit Design Makes Installation Easy - No Fasteners Needed
- Easy to Handle 3 and 4 Foot Sections
- Compatible with Asphalt, Tile or Metal Roof System
- Drip Lip Reduces Tiger Striping
- Tested to Handle the Heaviest of Rainfall - Up to 40" per Hour

**US Patent Pending** 

- Aluminum with High Impact Powder Coat Finish Reduces Scratching and Cracking
- · Available in White, Brown and Black
- Available for 5" and 6" K Style Gutters

For more product details see page 27.