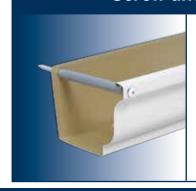

# DIAM NID Gutter Shield

- Pressure Fit Design Makes Installation Easy - No Fasteners Needed
- Easy to Handle 3 and 4 Foot Sections
- Compatible with Asphalt, Tile or Metal Roof System
- Drip Lip Reduces Tiger Striping
- Tested to Handle the Heaviest of Rainfall - Up to 40" per Hour

**US Patent Pending** 

- Aluminum with High Impact Powder Coat Finish Reduces Scratching and Cracking
- · Available in White, Brown and Black
- Available for 5" and 6" K Style Gutters

For more product details see page 27.

Scan this tag to view product video.

For more information on the Diamond Gutter Shield visit DiamondGutterShield.com