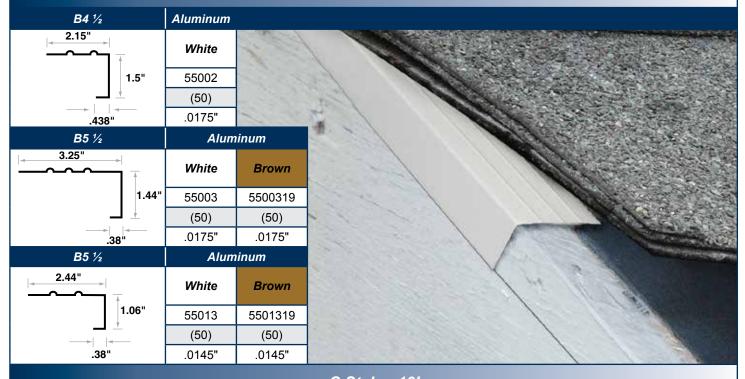

#### Moisture Protection

- 33 Roof Edge & Trim
- 33 A, B & C Style
- 36 D & E Style
- 37 **Overhanging Roof Edge**
- F Style Vinyl 37
- 38
- F Style Metal Vinyl Drip Edge 42
- 43 ODE Style
- FHA 43 43 Miscellaneous Roof Edge
- 43
- H Style Vented Roof Edge Roof Apron
- 44