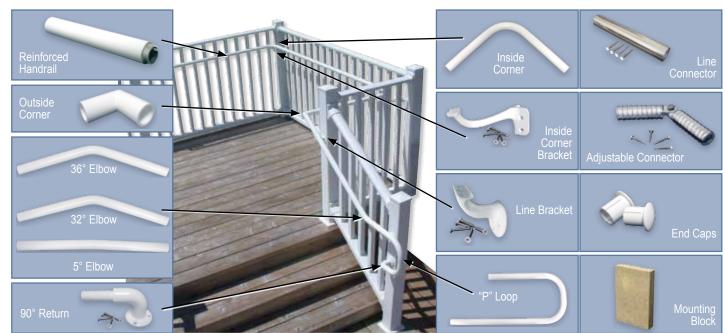

#### **Outdoor Living Products**

ā

- 61 DrySnap® Underdecking
- Rain Carrying System **Vinyl Railing Systems**
- 62 Railing Kits
- Posts, Caps & Trim 63 Optional Accessories
- 65 Continuous Handrail
- Systems 65 Continuous Handrail Components