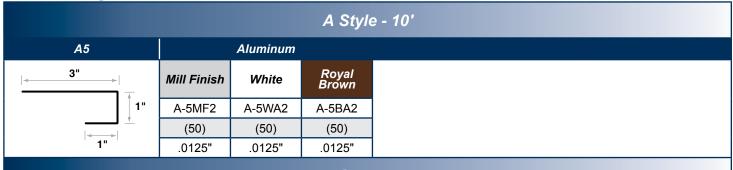

#### Moisture Protection

- 33 Roof Edge & Trim
- 33 A, B & C Style
- 36 D & E Style
- 37 **Overhanging Roof Edge**
- F Style Vinyl 37
- 38
- F Style Metal Vinyl Drip Edge 42
- 43 ODE Style
- FHA 43 43 Miscellaneous Roof Edge
- 43
- H Style Vented Roof Edge Roof Apron
- 44