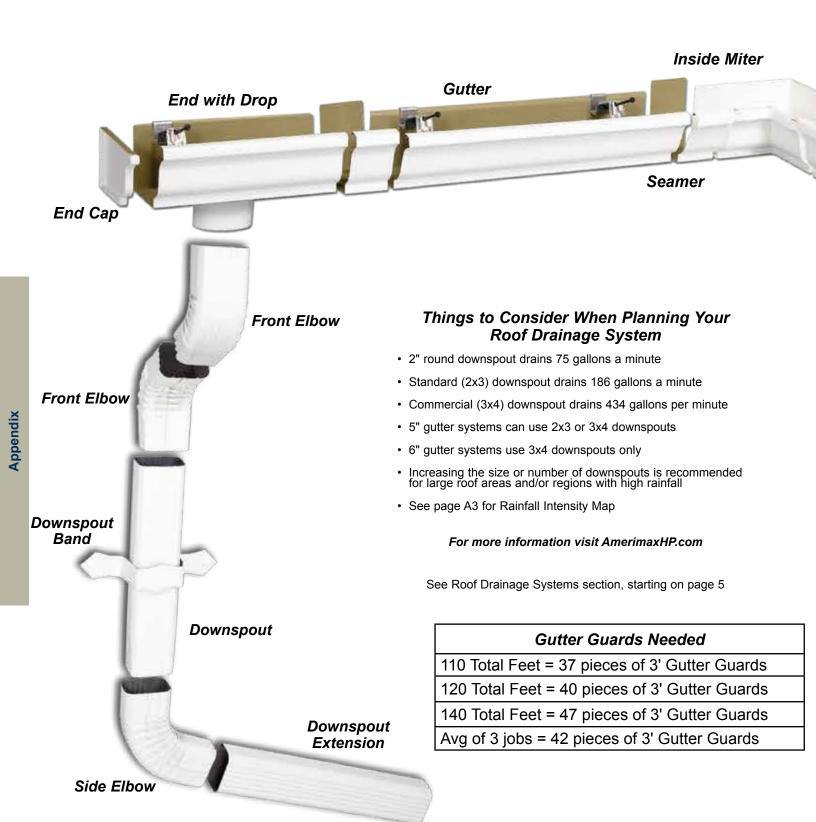

#### **Appendix**

- **Gutter Assembly** A1
- Rainfall Intensity Map **Popular Hanger Choices**
- Ventilation
- **Drysnap Under Deck Rain Carrying System**
- Α7 **Snow Guard Technical**
- A9 Gutter FAQ's
- A10 Gutter Glossary
- A11 Roof Edge & Trim Styles
- A12 Terms & Conditions
- A13 Aluminum Color Program