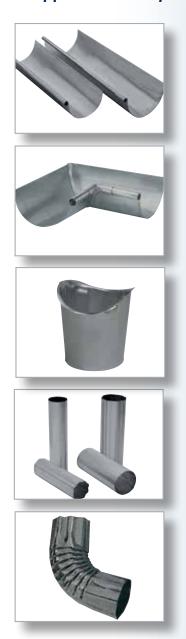

# Full Range of Special Order Gutter Colors Available!

| *Call | Ame | rimax | for | Details |
|-------|-----|-------|-----|---------|
|       |     |       |     |         |

| 5" Gutter System                                                                                    |                  |  |  |  |  |  |
|-----------------------------------------------------------------------------------------------------|------------------|--|--|--|--|--|
| Gutter: Sold 10' sections (5")                                                                      | 24002*           |  |  |  |  |  |
| Downspout: 10' (2"x3")                                                                              | 24019*           |  |  |  |  |  |
| Inside Miter: (5")                                                                                  | 5INM*            |  |  |  |  |  |
| Outside Miter: (5")                                                                                 | 5OTM*            |  |  |  |  |  |
| Right End: (5")                                                                                     | 5ENR*            |  |  |  |  |  |
| Left End: (5")                                                                                      | 5ENL*            |  |  |  |  |  |
| Seamer: 2 per pack with 1 oz.<br>SeamerMate® (Available in 5" only)                                 | 25008 *          |  |  |  |  |  |
| Hidden Hanger with Hex Head Screw: (5")                                                             | 210121           |  |  |  |  |  |
| Hidden Hanger with Roof Strap: 4 pack, nails included. Use when no Fascia Board available (5" only) | 21030PK          |  |  |  |  |  |
| Unpainted Outlet: (2"x3")***                                                                        | 21051            |  |  |  |  |  |
| "A" Style Elbow: (2"x3")                                                                            | 3AE*             |  |  |  |  |  |
| "B" Style Elbow: (2"x3")                                                                            | 3BE*             |  |  |  |  |  |
| Downspout Bands                                                                                     | DPB*             |  |  |  |  |  |
| SeamerMate® 10 oz. Cartridge                                                                        | 85148 or 85150** |  |  |  |  |  |
| Sheet Metal Screws: 8 Per Pack                                                                      | 85354*           |  |  |  |  |  |
| Touch-Up Paint: 12 oz. can, 12 Per Carton                                                           | 13TUP*           |  |  |  |  |  |

| 6" Gutter System                          |        |
|-------------------------------------------|--------|
| Gutter: Sold 10' sections (6")            | 44002* |
| Downspout: 10' (3"x4")                    | 44011* |
| Inside Strip Miter: (6")                  | 6ISM*  |
| Outside Strip Miter: (6")                 | 6OSM*  |
| Right End: (6")                           | 6ENR*  |
| Left End: (6")                            | 6ENL*  |
| Hidden Hanger with Hex Head Screw: (6")   | 47814  |
| Unpainted Outlet: (3"x4")                 | 47251  |
| "A" Style Elbow: (3"x4")                  | 4AE*   |
| "B" Style Elbow: (3"x4")                  | 4BE*   |
| Downspout Bands                           | DPB*   |
| SeamerMate® 10 oz. Cartridge              | 85148  |
| Sheet Metal Screws: 8 Per Pack            | 85354* |
| Touch-Up Paint: 12 oz. can, 12 Per Carton | 13TUP* |