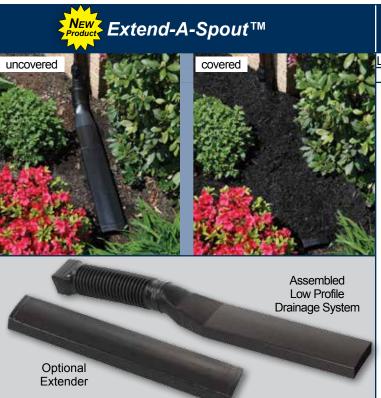

- Co-Polymer Gutter Guard
- 29 Leaf Guard Plus
- 29 Leaf Guard
- 29 **Gusher Guard**
- 30 Accessories Extend-A-Spout™ 30
- Catch-A-Raindrop™ 30
- 30 Rodent Guard
- Flex-A-Spout® 31 31 Flex Elbow™
- Clip-Up Diverter Kit 31