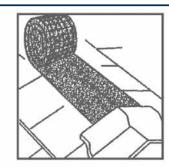

# DIAM NID Gutter Shield

- Pressure Fit Design Makes Installation Easy - No Fasteners Needed
- Easy to Handle 3 and 4 Foot Sections
- Compatible with Asphalt, Tile or Metal Roof System
- Drip Lip Reduces Tiger Striping
- Tested to Handle the Heaviest of Rainfall - Up to 40" per Hour

**US Patent Pending** 

- Aluminum with High Impact Powder Coat Finish Reduces Scratching and Cracking
- · Available in White, Brown and Black
- Available for 5" and 6" K Style Gutters

For more product details see page 27.