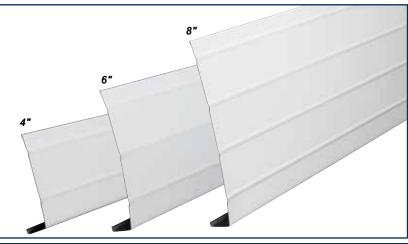

12"x12' TrapLok Alum. Soffit

AccuVent®

Soffit & Fascia

- Soffit Hanger 59
- J Channel F Channel
- T4 Aluminum Soffit Crown Moulding 59

  - 50 **Double Channel** 60 Fascia Aluminum 12'