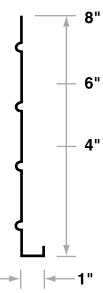

12"x12' TrapLok Alum. Soffit

AccuVent®

Soffit & Fascia

- Soffit Hanger 59
- J Channel F Channel
- T4 Aluminum Soffit Crown Moulding 59

  - 50 **Double Channel** 60 Fascia Aluminum 12'