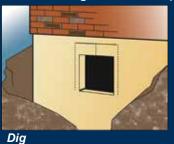

ode
- · Multiple well heights available

**Moisture Protection** 

- Individual sections are 20 7/8" in height; when stacked, each additional section adds 14" to the overall height; continue stacking until desired height
- · Hinged cover is clear to allow light in



Galvanized Egress Area Wall



- **Pack Part** Size Qty. No. 75448 48" height 60" height 75460
- 16 ga. inside clearance shown here

- For use with egress area walls with a height of 48" 60"
- IRC 310.2.1 compliant for egress
- · Welded steel construction

- 36" projection from the wall
- · Coated with hot-dipped galvanized
- · Mounting holes for attachment to area wall

- Bring Safety to Your Basement
- Protect Below Grade Openings in Foundation Walls
- Provides an Emergency Exit from Basement (when used with Egress Window)





- Permit Daylight and Air Flow in Basement
- Covers Help Prevent Children and Pets from Falling into Opening







Cover

Colors shown are for reference only. All thicknesses are inches unless otherwise noted. Tolerance is ± .002 inches.



## Trim Coil - Painted Aluminum

|                                 | Smooth Finish (.018") 24" x 50' 1 roll per carton - 24 cartons per skid | PVC<br>Finish<br>(.021") 24" x 50'<br>1 roll per carton |
|---------------------------------|-------------------------------------------------------------------------|---------------------------------------------------------|
| Color                           | Part No.                                                                | Part No.                                                |
| Brown