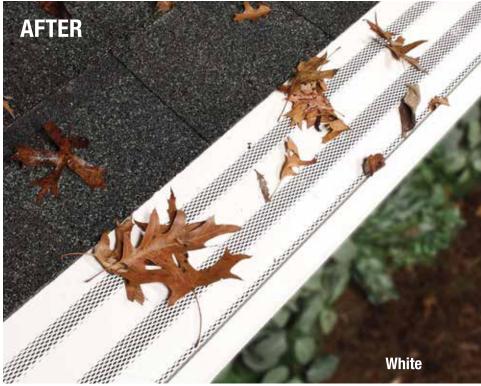

# DIAM NID Gutter Shield

- Pressure Fit Design Makes Installation Easy - No Fasteners Needed
- Easy to Handle 3 and 4 Foot Sections
- Compatible with Asphalt, Tile or Metal Roof System
- Drip Lip Reduces Tiger Striping
- Tested to Handle the Heaviest of Rainfall - Up to 40" per Hour

**US Patent Pending** 

- Aluminum with High Impact Powder Coat Finish Reduces Scratching and Cracking
- · Available in White, Brown and Black
- Available for 5" and 6" K Style Gutters

For more product details see page 27.