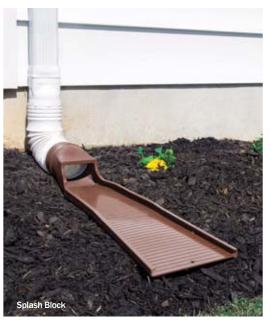

|
| 85014       | Downspout Extension   | Tan   | 12         |
| 85019       | Downspout Extension   | Brown | 12         |
| ADP53227    | Downspout Adapter 2x3 | White | 15         |
| ADP53127    | Downspout Adapter 3x4 | White | 15         |
| 86011A      | Extension             | Green | 12         |
| 86019A      | Extension             | Brown | 12         |
| 86014A      | Extension             | Tan   | 12         |
| 86010A      | Extension             | White | 12         |
| 88219A      | Covered Splash Block  | Brown | 4          |
| 88119A      | Low Profile Extender  | Brown | 6          |
| 89014       | Splash Block          | Tan   | 6          |
| 89019       | Splash Block          | Brown | 6          |
| 89011       | Splash Block          | Green | 6          |











#### Accessories



| Description                 | Carton<br>Qty | Black |
|-----------------------------|---------------|-------|
| Low Profile Drainage System | 12            | 81035 |
| Extender                    | 6             | 88100 |

# **EXTEND-A-Spout**



- Works with A or B elbow, 2" x 3" or 3" x 4"
- Snap-fit technology for easy installation
- · Unobstructed interior flow to prevent clogging
- Beaded seal to avoid leakage
- 1/2" Dam to eliminate backflow
- Optional Extender increases overall length capacity an additional 30 inches
- Snap-fit design secures the extender in place for long term positioning
- Telescoping feature allows owner to adjust the length that best suits their application
- For more information go to ExtendASpout.com



| Description | Carton<br>Qty