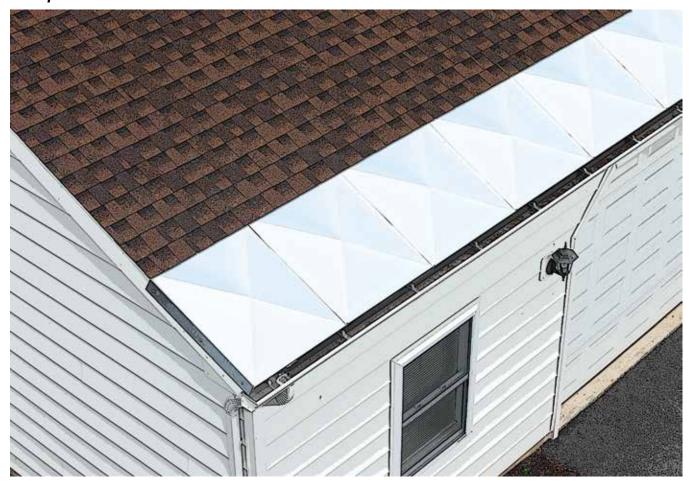

# DIAM NID Gutter Shield

- Pressure Fit Design Makes Installation Easy - No Fasteners Needed
- Easy to Handle 3 and 4 Foot Sections
- Compatible with Asphalt, Tile or Metal Roof System
- Drip Lip Reduces Tiger Striping
- Tested to Handle the Heaviest of Rainfall - Up to 40" per Hour