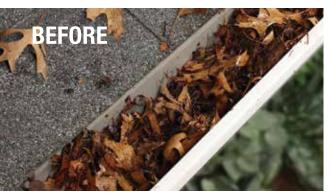

# DIAM NID Gutter Shield

- Pressure Fit Design Makes Installation Easy - No Fasteners Needed
- Easy to Handle 3 and 4 Foot Sections
- Compatible with Asphalt, Tile or Metal Roof System
- Drip Lip Reduces Tiger Striping
- Tested to Handle the Heaviest of Rainfall - Up to 40" per Hour

**US Patent Pending** 

- Aluminum with High Impact Powder Coat Finish Reduces Scratching and Cracking
- · Available in White, Brown and Black
- Available for 5" and 6" K Style Gutters

For more product details see page 27.