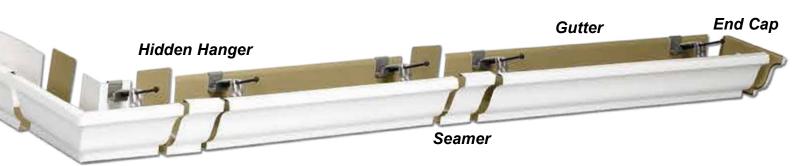

#### Roof Drainage Systems

- 5 Special Order Gutter Colors
- **Gutter Systems** 6
- K Style Aluminum
- 8 Half Round Aluminum
- 9 K Style Galvanized Half Round Galvanized 10
- Freedom Gray Copper 12
- 13 Copper Rain Chain
- K Style Copper 14
- Half Round Copper 15
- Vinyl Traditional 16
- Vinyl Contemporary 17

- 19 Hangers K Style
- Hangers Half Round
  - Shanks K Style & Half Round
- 22 Strainers
- Outlets K Style & Half Round
- 23 **Eave Boxes**
- 24 **Funnels** 
  - **Downspout Tubes &** Extensions
- 24 Downspout Fasteners
- 26 **Gutter Protection**
- 27 **Gutter Guards**
- 27 **Gutter Shingle** 27 Diamond Gutter Shield
- 27 **Gutter Cover** Snap-In Filter 27
- Snap-In Guard
- 28
- Lock-On Gutter Guard 28 28 Hinged Gutter Guard
- Hinged Half Round **Gutter Guard**

# Full Range of Special Order Gutter Colors Available!

| *Call | Ame | rimax | for | Details |
|-------|-----|-------|-----|---------|
|       |     |       |     |         |

| 5" Gutter System                                                                                    |                  |  |  |  |  |  |
|-----------------------------------------------------------------------------------------------------|------------------|--|--|--|--|--|
| Gutter: Sold 10' sections (5")                                                                      | 24002*           |  |  |  |  |  |
| Downspout: 10' (2"x3")                                                                              | 24019*           |  |  |  |  |  |
| Inside Miter: (5")                                                                                  | 5INM*            |  |  |  |  |  |
| Outside Miter: (5")                                                                                 | 5OTM*            |  |  |  |  |  |
| Right End: (5")                                                                                     | 5ENR*            |  |  |  |  |  |
| Left End: (5")                                                                                      | 5ENL*            |  |  |  |  |  |
| Seamer: 2 per pack with 1 oz.<br>SeamerMate® (Available in 5" only)                                 | 25008 *          |  |  |  |  |  |
| Hidden Hanger with Hex Head Screw: (5")                                                             | 210121           |  |  |  |  |  |
| Hidden Hanger with Roof Strap: 4 pack, nails included. Use when no Fascia Board available (5" only) | 21030PK          |  |  |  |  |  |
| Unpainted Outlet: (2"x3")***                                                                        | 21051            |  |  |  |  |  |
| "A" Style Elbow: (2"x3")                                                                            | 3AE*             |  |  |  |  |  |
| "B" Style Elbow: (2"x3")                                                                            | 3BE*             |  |  |  |  |  |
| Downspout Bands                                                                                     | DPB*             |  |  |  |  |  |
| SeamerMate® 10 oz. Cartridge                                                                        | 85148 or 85150** |  |  |  |  |  |
| Sheet Metal Screws: 8 Per Pack                                                                      | 85354*           |  |  |  |  |  |
| Touch-Up Paint: 12 oz. can, 12 Per Carton                                                           | 13TUP*           |  |  |  |  |  |

| 6" Gutter System                          |        |
|-------------------------------------------|--------|
| Gutter: Sold 10' sections (6")            | 44002* |
| Downspout: 10' (3"x4")                    | 44011* |
| Inside Strip Miter: (6")                  | 6ISM*  |
| Outside Strip Miter: (6")                 | 6OSM*  |
| Right End: (6")                           | 6ENR*  |
| Left End: (6")                            | 6ENL*  |
| Hidden Hanger with Hex Head Screw: (6")   | 47814  |
| Unpainted Outlet: (3"x4")                 | 47251  |
| "A" Style Elbow: (3"x4")                  | 4AE*   |
| "B" Style Elbow: (3"x4")                  | 4BE*   |
| Downspout Bands                           | DPB*   |
| SeamerMate® 10 oz. Cartridge              | 85148  |
| Sheet Metal Screws: 8 Per Pack            | 85354* |
| Touch-Up Paint: 12 oz. can, 12 Per Carton | 13TUP* |