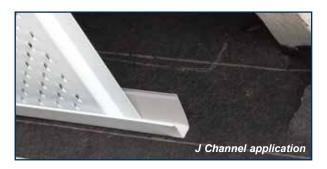

12"x12' TrapLok Alum. Soffit

AccuVent®

Soffit & Fascia

- Soffit Hanger 59
- J Channel F Channel
- T4 Aluminum Soffit Crown Moulding 59

  - 50 **Double Channel** 60 Fascia Aluminum 12'