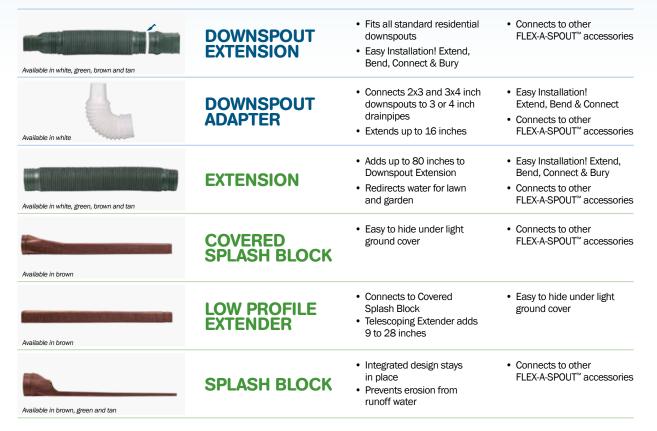

- 19 Hangers K Style
- Hangers Half Round
  - Shanks K Style & Half Round
- 22 Strainers
- Outlets K Style & Half Round
- 23 **Eave Boxes**
- 24 **Funnels** 
  - **Downspout Tubes &** Extensions
- 24 Downspout Fasteners
- 26 **Gutter Protection**
- 27 **Gutter Guards**
- 27 **Gutter Shingle** 27 Diamond Gutter Shield
- 27 **Gutter Cover** Snap-In Filter 27
- Snap-In Guard
- 28
- Lock-On Gutter Guard 28 28 Hinged Gutter Guard
- Hinged Half Round **Gutter Guard**

- Co-Polymer Gutter Guard
- 29 Leaf Guard Plus
- 29 Leaf Guard
- 29 **Gusher Guard**
- 30 Accessories Extend-A-Spout™ 30
- Catch-A-Raindrop™ 30
- 30 Rodent Guard
- Flex-A-Spout® 31 31 Flex Elbow™
- Clip-Up Diverter Kit 31