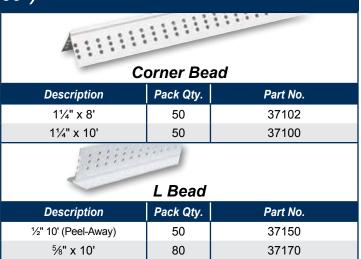

# **Gutter Protection**

# The widest range of products available! Plastic Metal

- Fine Mesh Screen
- Fits all Residential Gutters

- High Water flow
- Fits all Residential Gutters

- Roll of Filter Material
- Use with Gutter Girders