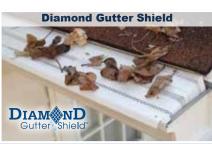

# DIAM NID Gutter Shield

- Pressure Fit Design Makes Installation Easy - No Fasteners Needed
- Easy to Handle 3 and 4 Foot Sections
- Compatible with Asphalt, Tile or Metal Roof System
- Drip Lip Reduces Tiger Striping
- Tested to Handle the Heaviest of Rainfall - Up to 40" per Hour

**US Patent Pending** 

- Aluminum with High Impact Powder Coat Finish Reduces Scratching and Cracking
- · Available in White, Brown and Black
- Available for 5" and 6" K Style Gutters

For more product details see page 27.

Scan this tag to view product video.

For more information on the Diamond Gutter Shield visit DiamondGutterShield.com