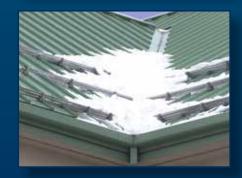

#### Snow Retention Systems

Shingle, Slate, Synthetic Slate, Tile & Shake Roofing 68 Snow Guards for Metal

67 Snow Guards for

Roofs 71 Aluminum Snow Panels