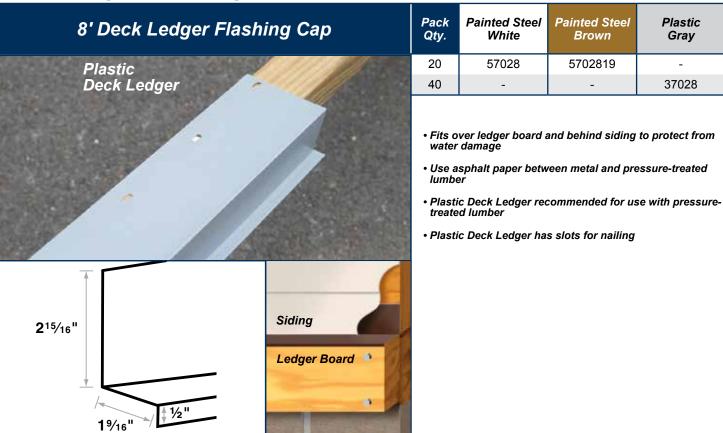

- 45 Window & Door Caps **West Coast Roof Edges** 46
- 46 Grip Edge
- Drip Edge 47
- 48 Flashing Angle
- Synthetic Roofing Underlayment
- Pro-Master Roof Shield UDL™
  - Pro-Master Roof Shield UDL Plus™
- 49 Area Walls, Covers & Grates
- 49 Galvanized Area Walls Galvanized Mini Area Walls 49
- 49 Plastic Cover
- Translucent Cover 49
- Modular Egress Window Well System
- 50 Galvanized Egress Area Wall
- 50 Escape Ladder
- 51 Trim Coil Painted Aluminum
- **Deck Ledger Flashing**
- Roll Valley Flashing
- Copper Flashing 53
- 54 Step Flashing
- 54 Termite Shield
- 55 Corner Flex Flashing 55 W Valley
- 55 Z Bar