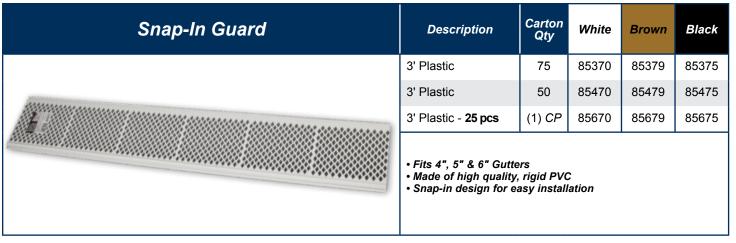

- 19 Hangers K Style
- Hangers Half Round
  - Shanks K Style & Half Round
- 22 Strainers
- Outlets K Style & Half Round
- 23 **Eave Boxes**
- 24 **Funnels** 
  - **Downspout Tubes &** Extensions
- 24 Downspout Fasteners
- 26 **Gutter Protection**
- 27 **Gutter Guards**
- 27 **Gutter Shingle** 27 Diamond Gutter Shield
- 27 **Gutter Cover** Snap-In Filter 27
- Snap-In Guard
- 28
- Lock-On Gutter Guard 28 28 Hinged Gutter Guard
- Hinged Half Round **Gutter Guard**