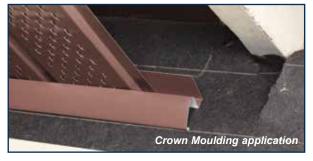

12"x12' TrapLok Alum. Soffit

AccuVent®

Soffit & Fascia

- Soffit Hanger 59
- J Channel F Channel
- T4 Aluminum Soffit Crown Moulding 59

  - 50 **Double Channel** 60 Fascia Aluminum 12'