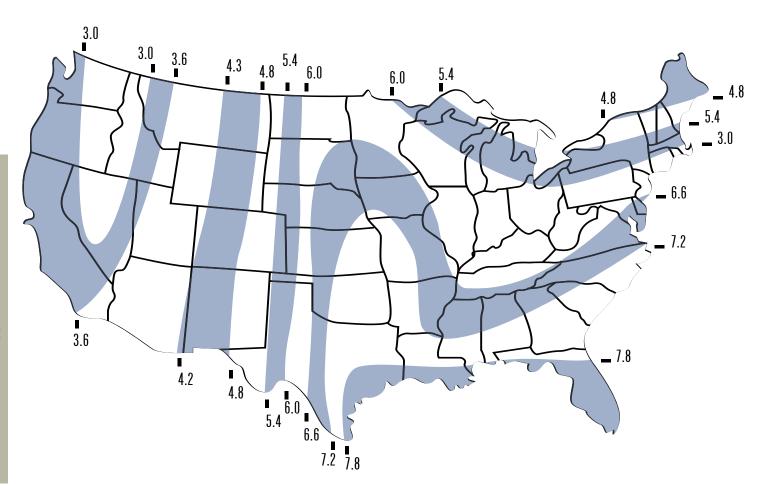

#### **Appendix**

- **Gutter Assembly** A1
- Rainfall Intensity Map **Popular Hanger Choices**
- Ventilation
- **Drysnap Under Deck Rain Carrying System**
- Α7 **Snow Guard Technical**
- A9 Gutter FAQ's
- A10 Gutter Glossary
- A11 Roof Edge & Trim Styles
- A12 Terms & Conditions
- A13 Aluminum Color Program