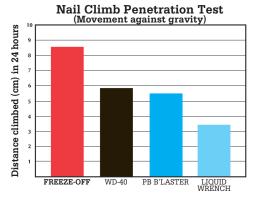

## CRC FREEZE-OFF OUTPERFORMS THE COMPETITION!

Part No. Net Wt. Units/Case **Package Type** 05002▲ (Low VOC) Aerosol Can 11.5 oz. 12 **Unit Dimensions Case Dimensions** 9.25"H x 2.63"W x 2.63"D 9.7"H x 8.3"W x 11.1"D

WD-40\* is a registered trademark of WD-40 Manufacturing company. Liquid Wrench\* is a registered trademark of Radiator Specialty Company. PB B'laster\* is a registered trademark of The Blaster Chemical Companies, Inc.