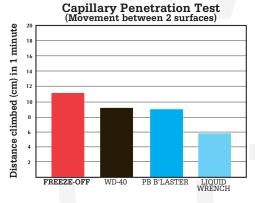

## CRC FREEZE-OFF OUTPERFORMS THE COMPETITION!

Part No. Net Wt. Units/Case **Package Type** 05002▲ (Low VOC) Aerosol Can 11.5 oz. 12 **Unit Dimensions Case Dimensions** 9.25"H x 2.63"W x 2.63"D 9.7"H x 8.3"W x 11.1"D

WD-40\* is a registered trademark of WD-40 Manufacturing company. Liquid Wrench\* is a registered trademark of Radiator Specialty Company. PB B'laster\* is a registered trademark of The Blaster Chemical Companies, Inc.