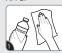

Singapore 768923 PH: (65) 6450-8888

Clean wall with rubbing alcohol.\* Do not use household cleaners.

Remove red liner, Press adhesive to hanger.

Remove black liner. Press hanger firmly to wall for 30 sec. Wait 1 HOUR before hanging