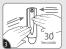

Singapore 768923 PH: (65) 6450-8888

Clean wall with rubbing alcohol.\* Do not use household cleaners.

Remove red liner, Press adhesive to hanger.

Remove black liner. Press hanger firmly to wall for 30 sec. Wait 1 HOUR before hanging