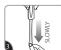

## REMOVE

Hold gently in place.

Never pull the strip towards you! Always pull straight down.

Stretch the strip slowly against the wall at least 38 cm to release.

Hangers can be reused with Command® Large Refill Strips.