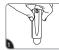

## REMOVE

Hold gently in place.

Never pull the strip towards you! Always pull straight down.

Stretch the strip slowly against the wall at least 38 cm to release.

Hangers can be reused with Command® Large Refill Strips.