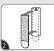

Singapore 768923 PH: (65) 6450-8888

Clean wall with rubbing alcohol.\* Do not use household cleaners.

Remove red liner, Press adhesive to hanger.

Remove black liner. Press hanger firmly to wall for 30 sec. Wait 1 HOUR before hanging