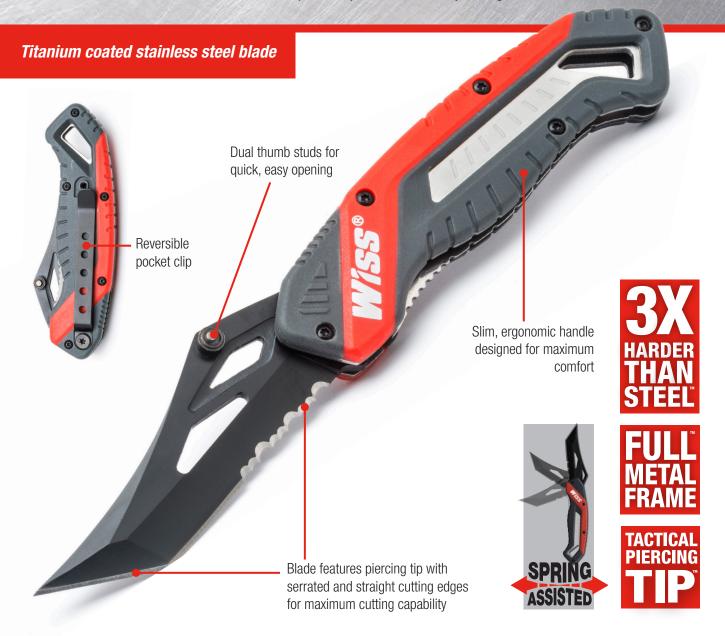

## **Wiss® Folding Pocket Knife**

The titanium coating on the stainless steel blade of the Wiss Folding Pocket Knife is 3X harder than steel for longer life. Its tanto-style spring-assisted blade features a piercing tip and both straight and serrated cutting edges for maximum utility. With dual thumb studs, full metal frame, reversible pocket clip, and a built-in lanyard ring.