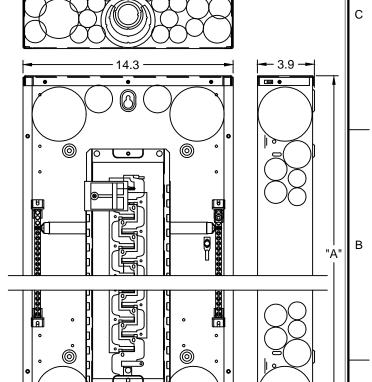

L ACCESSORIES:**

| <b>Catalog Nun</b> | nber Description                              |
|--------------------|-----------------------------------------------|
| GBK5               | 5 POS #14-4 Ground Bar                        |
| GBK10              | 10 POS #14-4 Ground Bar                       |
| GBK14              | 14 POS #14-4 Ground Bar                       |
| GBK21              | 21 POS #14-4 Ground Bar                       |
| NL20               | Neutral/Ground Lug #2/0 max                   |
| BRFP               | 1" Filler Plate                               |
| BREQS125           | Hold-down kit for Type BR breaker             |
| BR230SUR           | BR 2P 30A Circuit Breaker w/ Surge Protection |
| BRMIKBR            | Generator Interlock Kit                       |



| ١ | BR 1" LOADCENTER, BR MAIN BREAKER, INDOOR NEMA 1, 120                                                                                                                                                                                                                                                                                                                                                                                              | DRAFTER/DESIGNER M. Egan |                   | ATE (YYYY/MM/DD)<br>014/06/27 | Α                                               |                    |  |
|---|-----------------------------------------------------------------------------------------------------------------------------------------------------------------------------------------------------