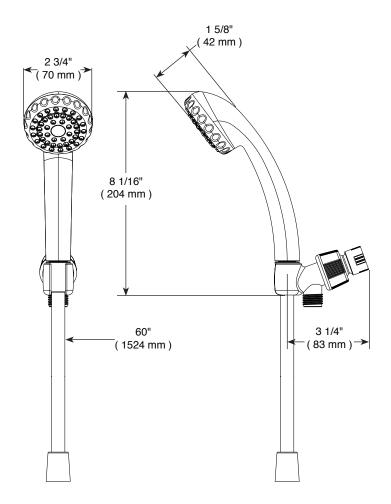

#### **STANDARD SPECIFICATIONS:**

- Maximum flow rate 2.0 gpm @ 80 PSI, 7.6L/min @ 552kPa.
- Adjustable shower arm mounting for hands-free showering.
- Model includes shower arm mount.
- Hand held shower with a single spray setting not a positive shut-off.
- 60" reinforced vinyl hose.