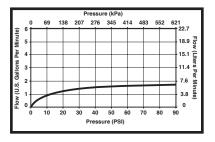

### **STANDARD SPECIFICATIONS**

- Two handle kitchen faucet with swivel spout for exposed mounting on 2 or 3 hole sinks with 8" centers.
- 7 1/16" (180 mm) high, 9" (228 mm) long spout, swings 360°.
- The fully replaceable, washerless valve design rotates from the full-off position to the full-on position in 90°.
- The valve stems on the hot and cold stems are interchangeable.
- 1/2" 14 NPSM threaded male inlet shanks.