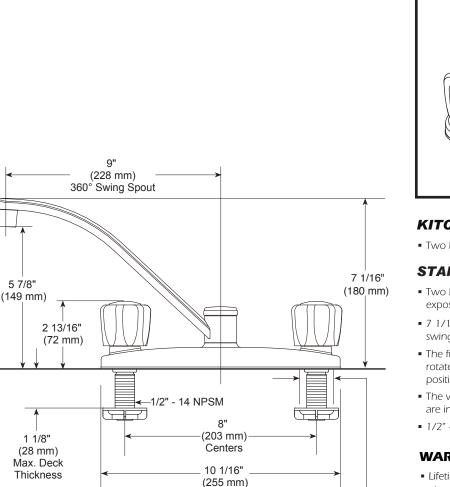

### **STANDARD SPECIFICATIONS**

- Two handle kitchen faucet with swivel spout for exposed mounting on 2 or 3 hole sinks with 8" centers.
- 7 1/16" (180 mm) high, 9" (228 mm) long spout, swings 360°.
- The fully replaceable, washerless valve design rotates from the full-off position to the full-on position in 90°.
- The valve stems on the hot and cold stems are interchangeable.
- 1/2" 14 NPSM threaded male inlet shanks.