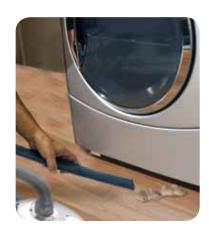

## **Dryer Lint Removal Kit**

- Helps keep the dryer running safely and efficiently
- Helps cut the drying time
- Increases the dryer's performance and reduces the risk of dryer vent fire by removing lint build up in all areas of the dryer and dryer duct
- 3 piece kit includes a 10' Dryer Vent Duct Brush, 36" Lint Trap Brush and a Vacuum Hose Attachment
- 10' Dryer Vent Duct Brush removes lint and debris that builds up on the inside of duct.
- 36" Lint Trap Brush and Vacuum Hose Attachment help to deep clean the lint trap of the dryer