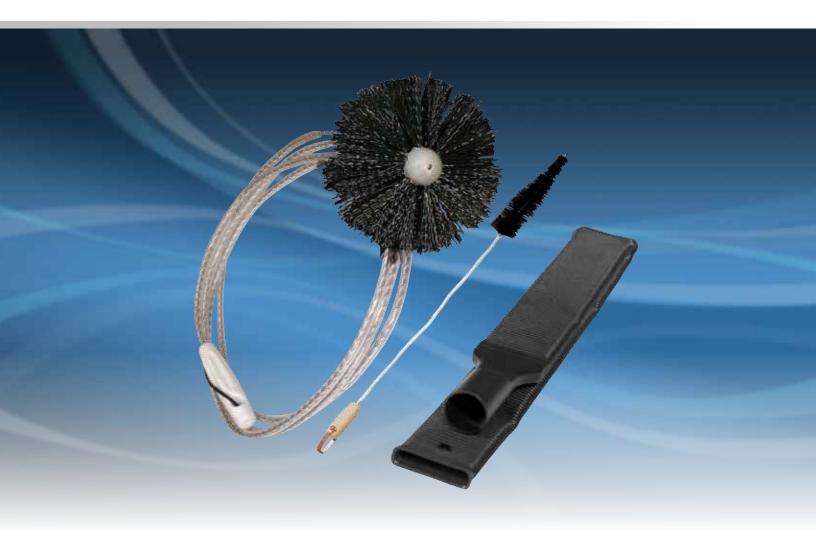

## **Dryer Lint Removal Kit**

- Helps keep the dryer running safely and efficiently
- Helps cut the drying time
- Increases the dryer's performance and reduces the risk of dryer vent fire by removing lint build up in all areas of the dryer and dryer duct
- 3 piece kit includes a 10' Dryer Vent Duct Brush, 36" Lint Trap Brush and a Vacuum Hose Attachment
- 10' Dryer Vent Duct Brush removes lint and debris that builds up on the inside of duct.
- 36" Lint Trap Brush and Vacuum Hose Attachment help to deep clean the lint trap of the dryer