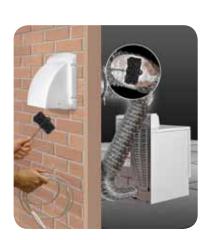

## **Dryer Lint Removal Kit**

- Helps keep the dryer running safely and efficiently
- Helps cut the drying time
- Increases the dryer's performance and reduces the risk of dryer vent fire by removing lint build up in all areas of the dryer and dryer duct
- 3 piece kit includes a 10' Dryer Vent Duct Brush, 36" Lint Trap Brush and a Vacuum Hose Attachment
- 10' Dryer Vent Duct Brush removes lint and debris that builds up on the inside of duct.
- 36" Lint Trap Brush and Vacuum Hose Attachment help to deep clean the lint trap of the dryer