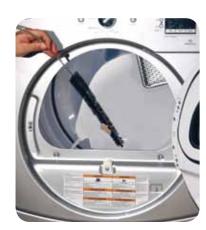

## **Dryer Lint Removal Kit**

- Helps keep the dryer running safely and efficiently
- Helps cut the drying time
- Increases the dryer's performance and reduces the risk of dryer vent fire by removing lint build up in all areas of the dryer and dryer duct
- 3 piece kit includes a 10' Dryer Vent Duct Brush, 36" Lint Trap Brush and a Vacuum Hose Attachment
- 10' Dryer Vent Duct Brush removes lint and debris that builds up on the inside of duct.
- 36" Lint Trap Brush and Vacuum Hose Attachment help to deep clean the lint trap of the dryer