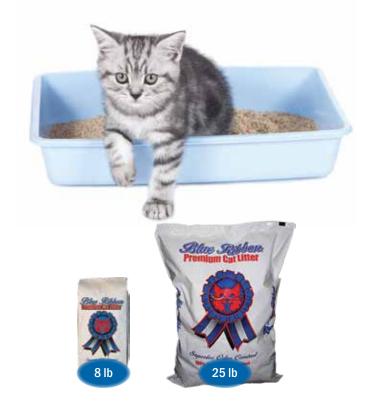

## Premium Catlitter

Blue Ribbon™ Premium Cat Litter is a traditional clay Cat Litter, made from montmorillonite clay minerals to absorb moisture and assist with odor control. Simply pour Blue Ribbon Premium Cat Litter to a depth of at least 3 inches in the cat litter tray. Because of Blue Ribbon Premium Cat Litter's absorbent and odor control qualities, the cat litter won't need to be changed as often. Just remove solid waste on a regular basis for sanitary purposes; completely change Blue Ribbon Premium Cat Litter as needed. Your cat's good habits will be encouraged by cleaning the tray with hot water and soap whenever the litter is changed. Store litter in a dry place.

| Part # | Weight | Bag Type | Pallet Configuration                                               | Plant     |
|--------|--------|----------|--------------------------------------------------------------------|-----------|
| 3408   | 8 lb   | Paper    | Bags per Pallet: 240<br>Pallet Size: 40 x 48"   Pallet Height: 55" | Middleton |
| 3425   | 25 lb  | Poly     | Bags per Pallet: 77<br>Pallet Size: 40 x 48"   Pallet Height: 44"  | Middleton |