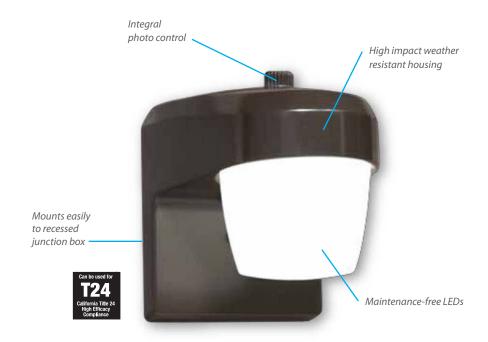

#### **LED Area Light - FES0650**

- Over 7 years of maintenance-free LEDs
- Larger area coverage than standard 60W incandescent or 13W CFL
- Diffused lens provide "no glare" area lighting
- Integral photo control provides nighttime ON / daytime OFF