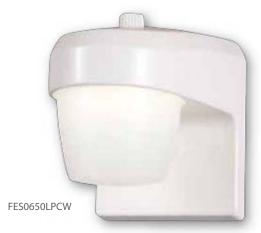

# ALL-PRO™ Dusk to Dawn | Outdoor Security Lighting

FES0650LPCW

#### **LED Area Light - FES0650**

- Over 7 years of maintenance-free LEDs
- Larger area coverage than standard 60W incandescent or 13W CFL
- Diffused lens provide "no glare" area lighting
- Integral photo control provides nighttime ON / daytime OFF

| SAVES up                      |
|-------------------------------|
| 90%                           |
| energy                        |
| vs. traditional light sources |

| Model Number | Description                          | Lumens |
|--------------|--------------------------------------|--------|
| FES0650LPC   | LED Dusk-to-Dawn Area Light - Bronze | 573    |
| FES0650LPCW  | LED Dusk-to-Dawn Area Light - White  | 637    |