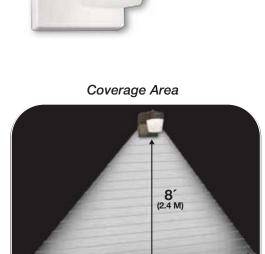

LED lighting provides the ability to truly install the fixture and walk away, while saving up to 90% in energy versus traditional light sources.

Perfect Dusk-to-Dawn area lighting for residential applications such as entrances, patios, walkways, apartment complexes and light commercial buildings such as hotels, strip malls.

#### **LED Area Light - FES0650**

- Over 7 years of maintenance-free LEDs
- Larger area coverage than standard 60W incandescent or 13W CFL
- Diffused lens provide "no glare" area lighting
- Integral photo control provides nighttime ON / daytime OFF