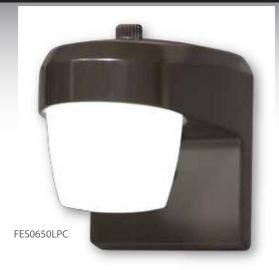

#### **LED Area Light - FES0650**

- Over 7 years of maintenance-free LEDs
- Larger area coverage than standard 60W incandescent or 13W CFL
- Diffused lens provide "no glare" area lighting
- Integral photo control provides nighttime ON / daytime OFF

| SAVES up                      |
|-------------------------------|
| 90%                           |
| energy                        |
| vs. traditional light sources |

| Model Number | Description                          | Lumens |
|--------------|--------------------------------------|--------|
| FES0650LPC   | LED Dusk-to-Dawn Area Light - Bronze | 573    |
| FES0650LPCW  | LED Dusk-to-Dawn Area Light - White  | 637    |