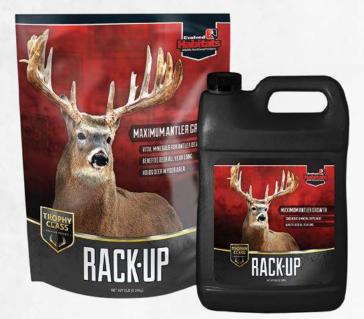

# Evolved

This super-concentrated formula contains more than double the mineral content of most other deer mineral products. Rack-Up' instantly establishes a mineral site that will build traffic quickly and keep deer coming back for weeks. Best of all, beneficial nutrients like calcium, phosphorus, magnesium, sodium and molasses help build bigger, stronger bucks.

- Super dense mineral concentration
- Contributes vital nutrients to improve overall herd health
- Calcium generates bone, tooth and antler formation and improves muscle functions
- Phosphorus aids in milk production
- Magnesium enhances enzyme systems
- Sodium regulates body fluids and creates digestive juices
- Establish or maintain active mineral sites quickly and easily
- Works year-round
- Soaks deep into ground for long-lasting power
- Powder formula provides maximum coverage
- Begins working immediately upon application
- Apply directly to ground or use as a concentrate