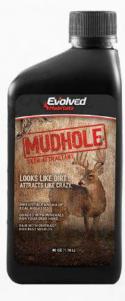

## MUD HOLE™

The strong molasses scent will draw them in, and the mineral rich content will keep them coming back for more. Mud Hole" builds heavy hoof traffic to your favorite hunting spot and enhances deer diets with nutrients to improve overall herd health. Application is easy with a flip top cap that squirts the liquid mineral exactly where you want it. Mud Hole begins working immediately, with a sweet molasses aroma that stays strong even across long distances.

- + Irresistible molasses aroma
- + Flip top cap for easy, mess-free application
- + Super dense mineral concentration
- Establish or maintain active mineral sites quickly and easily
- + Maximum effectiveness when poured over rotting stumps or logs
- + Draws deer in and keeps them coming back
- Works year-round and incredibly long lasting
- Ready to use; no mixing required

|          | 40 OZ - 6 PER I | CASE            |  |
|----------|-----------------|-----------------|--|
| EV020722 | UPC             | 7 86541 20722 0 |  |