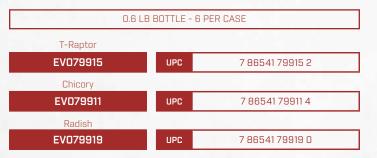

#### PLOT MIXERS

The Plot Mixers' family of premium food plot additives allows you to customize your favorite food plot blend to add extra nutrition and increase palatability for your deer herd. Application is simple; add one bottle of seeds to 2-10 pounds of your favorite food plot blend. Available in T-Raptor turnip/ rape hybrid, chicory and radish.