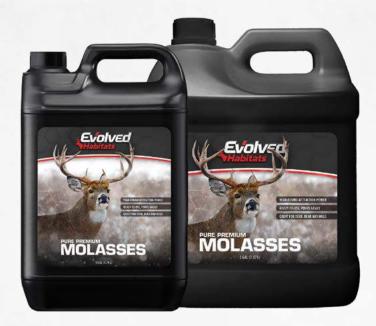

#### MOLASSES

Deer, bears and hogs crave sugar, and molasses has plenty of it. This concentration of pure molasses draws in wildlife with sweet aromas and long-lasting flavor. It's perfect for year-round nutrition supplementation — especially through cold winters when sugar content is scarce. The liquid formula pours easily and begins working immediately to form an irresistible treat that will keep them coming back again and again.

- + Pure premium molasses
- + Year-round attraction power
- Ready-to-use formula pours easily
- Great for deer, bear and hogs

| 1 GALLON - 3 PER CASE        |     |                 |  |  |
|------------------------------|-----|-----------------|--|--|
| EV021396 UPC 7 86541 21396 2 |     |                 |  |  |
|                              |     |                 |  |  |
| 2 GALLON - 2 PER CASE        |     |                 |  |  |
| EV021397                     | UPC | 7 86541 21397 9 |  |  |