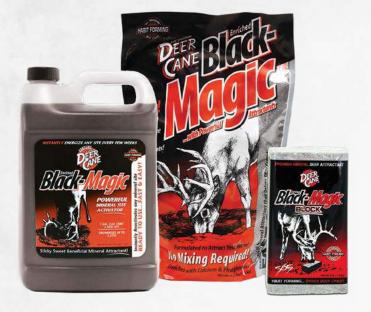

#### **BLACK MAGIC**<sup>®</sup>

Black Magic<sup>™</sup> is a premium formulation of our popular Deer Cane<sup>®</sup> that blends natural molasses flavors into the mix for even greater attracting power. Available in a concentrated mix, time-release block and readyto-use liquid.

| 1 G      | 1 GALLON - 3 PER CASE |                 |  |
|----------|-----------------------|-----------------|--|
| Liquid   | _                     |                 |  |
| EV064254 | UPC                   | 7 86541 64254 0 |  |
| Mix      |                       |                 |  |
| EV064502 | UPC                   | 7 86541 64502 2 |  |
| Block    |                       |                 |  |
| EV064525 | UPC                   | 7 86541 64525 1 |  |
|          |                       |                 |  |