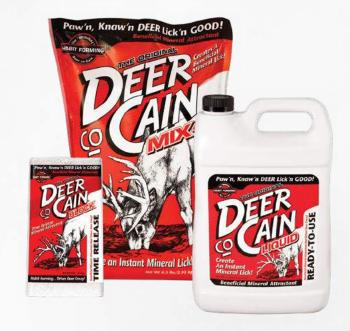

# PAW'N, GNAW'N DEER LICK'N GOOD! Instant Mineral Lick

#### **DEER CANE®**

The original habit-forming, beneficial mineral attractant that drives deer crazy. These highly active minerals react with moisture to release vapors that attract deer. Once activated, deer will lick, paw and gnaw at the soil to get the nutrients they crave. Available in a concentrated mix, time-release block and ready-to-use liquid.

- + Our most popular mineral ever
- Draws deer in and keeps them coming back
- Super dense mineral concentration
- Establish or maintain active mineral sites quickly and easily +
- + Works year-round
- Soaks deep into ground for long-lasting power Powder formula provides maximum coverage
- Begins working immediately upon application Apply directly to ground or use as a concentrate