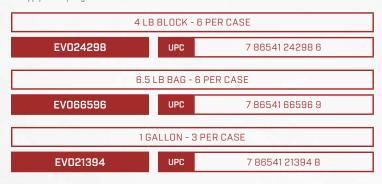

| 4 LB BLOCK - 6 PER CASE |     |                 |  |  |
|-------------------------|-----|-----------------|--|--|
| EV042598                | UPC | 7 86541 42598 3 |  |  |
|                         |     |                 |  |  |
| 6.5 LB BAG - 6 PER CASE |     |                 |  |  |
| EV026592                | UPC | 7 86541 26592 3 |  |  |
|                         |     |                 |  |  |
| 1 GALLON - 3 PER CASE   |     |                 |  |  |
| EV011394                | UPC | 7 86541 11394 1 |  |  |