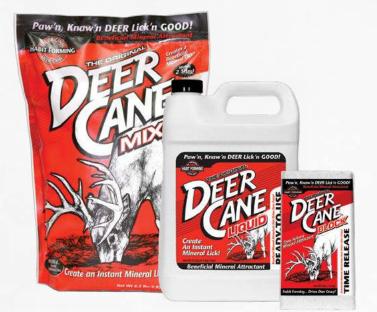

# PAW'N, GNAW'N DEER LICK'N GOOD! Instant Mineral Lick

#### **DEER CANE®**

The original habit-forming, beneficial mineral attractant that drives deer crazy. These highly active minerals react with moisture to release vapors that attract deer. Once activated, deer will lick, paw and gnaw at the soil to get the nutrients they crave. Available in a concentrated mix, time-release block and ready-to-use liquid.