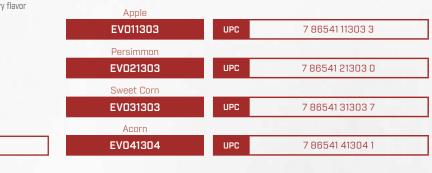

4 LB BLOCK - 6 PER CASE

| will keep<br>back to search | Apple      |                     |
|-----------------------------|------------|---------------------|
|                             | EV030495   | UPC 7 86541 30495 0 |
|                             | Persimmon  |                     |
|                             | EV044099   | UPC 7 86541 44099 3 |
|                             | Sweet Corn |                     |
|                             | EV034099   | UPC 7 86541 34099 6 |
|                             | Acorn      |                     |
|                             | EV014098   | UPC 7 86541 14098 5 |