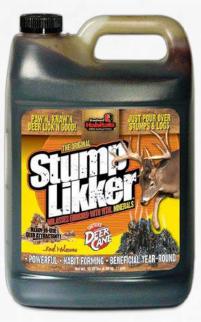

#### **STUMP LIKKER**<sup>®</sup>

Stump Likker' uses the power of molasses to create an irresistible, nutrient-packed mineral site. The formula reacts with moisture to release sodium and calcium vapors mixed with a sweet molasses aroma. Pour it over rotting stumps or logs for optimum results.

1 GALLON - 3 PER CASE

7 86541 34085 9

UPC

- Our most popular mineral ever
- Draws deer in and keeps them coming back
- Super dense mineral concentration
- Establish or maintain active mineral sites quickly and easily
- + Works year-round
- Soaks deep into ground for long-lasting power Powder formula provides maximum coverage Begins working immediately upon application