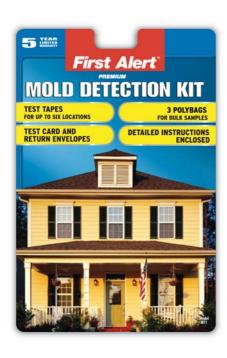

## Mold Test Kit

## First Alert®

## **FEATURES/BENEFITS**

Safely and Accurately Tests for and Identifies Various Types of Molds Colonizing in the Home or Workplace.

Kit Includes All Materials.

Lab Analysis of \$10 Per Sample Submitted Will Specify the Type of Mold Growth.