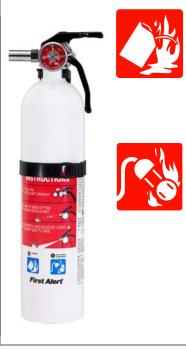

#### **B** LIQUIDS

Fire extinguishers with a Class B rating are effective against flammable liquid fires. These can be fires where cooking liquids, oil, gasoline, kerosene, or paint have become ignited. Two commonly used chemicals are effective in fighting these types of fires. Monoammonium phosphate effectively smothers the fire, while sodium bicarbonate induces a chemical reaction which extinguishes the fire.

#### ELECTRICAL EQUIPMENT

Fire extinguishers with a Class C rating are suitable for fires in "live" electrical equipment. Both monoammonium phosphate and sodium bicarbonate are commonly used to fight this type of fire because of their nonconductive properties.