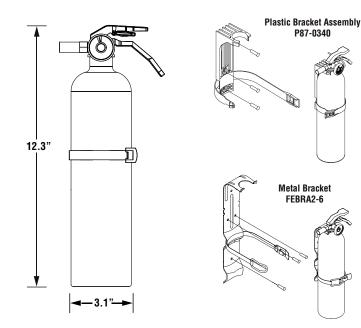

rechargeable and features an easy to

read pressure gauge. It comes with a plastic mounting bracket with strap for easy mounting and is U.S. Coast Guard approved for marine use when used with supplied bracket. Also available is an optional heavy-duty metal bracket, cat no. FEBRA2-6. See back for details.

Approved

**OVERALL DIMENSIONS** 

TECHNICAL SPECS

| Dimensions:        | 3.1" dia x 12.3"H                                       |
|--------------------|---------------------------------------------------------|
| Weight:            | 4.1 lbs.                                                |
| Temperature Range: | -40°F (-40°C) to 120°F (49°C)                           |
| Pressurized to:    | 100 psi (689kPa)                                        |
| Head/Can Type:     | Metal/Steel                                             |
| Rechargeable:      | Yes, per First Alert M08-0145 Service Manual            |
| Rating/MSDS:       | 5-B:C / Plus-Fifty®C sodium bicarbonate                 |
| Listing:           | Listed to UL711, ULC-S508, UL299 and ULC-S504 Standards |