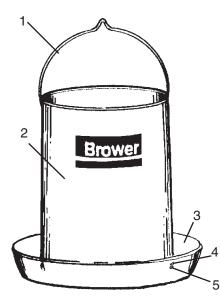

### **REPAIR PARTS LIST**

| Ref. | Part No. | Description       | Quantity |
|------|----------|-------------------|----------|
| 1    | 71751    | Wire Handle       | 1        |
| 2    | HF1511   | Poly Tube, White  | 1        |
| 3    | HF1510   | Poly Pan, Red     | 1        |
| 4    | 9858     | Adjusting Wire    | 2        |
| 5    | OF10     | Speed Nut         | 4        |
|      | ISBHF15  | Instruction Sheet | 1        |

# 2 Brower

**NOTE:** Model HF15 is packed six (6) to a carton. If you split the carton, please be sure the correct number of parts go to the end user. Each feeder consists of 1 pan, 1 tube, 1 handle, 2 adjusting wires, and one hardware bag containing 4 speed nuts.

## **REPAIR PARTS LIST**

| Ref. | Part No. | Description       | Quantity |
|------|----------|-------------------|----------|
| 1    | 71751    | Wire Handle       | 1        |
| 2    | HF1511   | Poly Tube, White  | 1        |
| 3    | HF1510   | Poly Pan, Red     | 1        |
| 4    | 9858     | Adjusting Wire    | 2        |
| 5    | OF10     | Speed Nut         | 4        |
|      | ISBHF15  | Instruction Sheet | 1        |

**NOTE:** Model HF15 is packed six (6) to a carton. If you split the carton, please be sure the correct number of parts go to the end user. Each feeder consists of 1 pan, 1 tube, 1 handle, 2 adjusting wires, and one hardware bag containing 4 speed nuts.