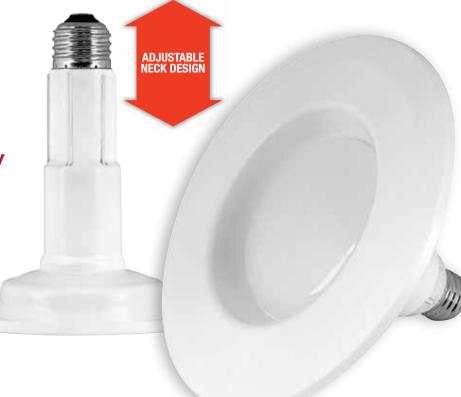

### 4 Inch Retrofit Trim

#### **Features**

- Adjustable Neck Design
- High Output Bright LEDs
- Instant On to Full Brightness
- Dimmable Down to 5%
- 25,000 Hour Life
- RoHS Compliant
- 3 Year Warranty
- Indoor Suitable for Damp Locations
- UL Listed
- Energy Star® Approved