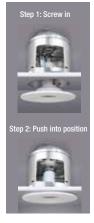

Soft White

2700K



# S P E C I F I C A T I O N S

# **Ideal For**

### 4 Inch Retrofit Trim

#### **Features**

- Adjustable Neck Design
- High Output Bright LEDs
- Instant On to Full Brightness
- Dimmable Down to 5%
- 25,000 Hour Life
- RoHS Compliant
- 3 Year Warranty
- Indoor Suitable for Damp Locations
- UL Listed
- Energy Star® Approved

# **Housing Compatability**

• Suitable for type IC, type Non-IC and Air Tight Housings

#### HOW TO INSTALL







# **Specification**

| Item Number     | Watts                | Incandescent Equiv. | Input Line Voltage |
|-----------------|----------------------|---------------------|--------------------|
| LEDR4/827/MED/2 | 9                    | 45                  | 120                |
| Base Type       | Lumens               | Lumen Efficiency    | ССТ                |
| E26             | 540                  | 60                  | 2700K              |
| CRI             | Housing              | Life Hours          |                    |
| >80             | Fits 4 Inch housings | 25,000              |                    |