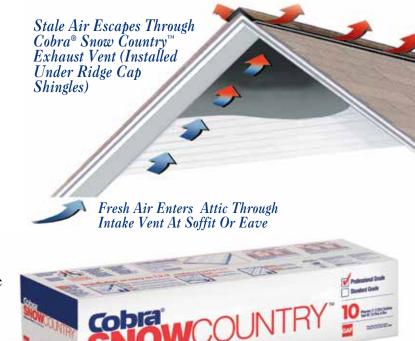

# **Homeowner's Best Choice**

- *Vents Your Attic...* Allows heat and moisture to escape at the most effective location the ridge.
- Looks Terrific... Shingle-over design blends into your ridgeline.
- Strong Protection... Passes the 110 mph wind-driven rain test.†
- Snow Guard™ Filter... Helps prevent snow infiltration in harsh winter weather.
- *Insect Guard...* Specially designed louver spacing helps keep insects out.
- Promotes Energy Efficiency... Helps reduce air conditioning load in the summer by driving super heated air out of the attic.
- Durable... Internal structural support to reduce risk of crushing.
- Peace Of Mind... Eligible for up to a Lifetime ltd. warranty when installed on Lifetime Shingle roofs.\*

# **Professional's Best Choice**

- *Effective...* Provides 18 sq. inches per lineal foot of net free ventilating area.
- Easy Sizing... EasyTear™ feature allows you to hand-tear product in 3" increments no knives necessary and less waste!
- *Great Fit...* Extra-flexible hinge design allows installation on 3:12 to 16:12 sloped roofs.
- No End Caps Needed!
- No Gaps... Edge overhang allows smooth, continuous coverage between sections.

COBRA® ATTIC

**V**ENTILATION

LIFETIME

SHINGLES

- Effective... External baffles help deflect wind and rain.
- Cap Shingle Compatible... Works with 12" width ridge cap shingles.