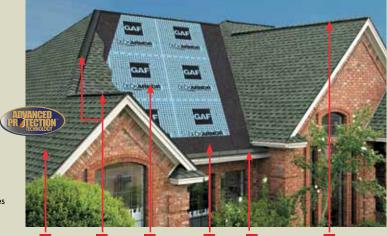

# **Lifetime Protection**

On Your Entire GAF Roofing System!\*

When you install any GAF Lifetime Shingle and at least 3 qualifying GAF accessories, you'll automatically get:

- A Lifetime ltd. warranty on your shingles and all qualifying GAF accessories!\*
- Non-prorated coverage for the first 10 years\*

CAF CAF CAF
ROOF DECK LEAK STARTER STRIP
PROTECTION BARRIER SHINGLES

RIDGE CAP

SHINGLE & ACCESSORY LTD, WARRANTY

LTD. WARRANTY TERM

"See GAF Shingle & Accessory
Ltd. Warranty for complete
coverage and restrictions. The
word "Lifetime" refers to the
length of coverage provided by
the GAF Shingle & Accessory
Ltd. Warranty and means as
long as the original individual
owner(s) of a single-lamily
detached residence for the
second owner(s) in certain
circumstances) owns the
property where the shingles and
accessories are installed. For
owners/structures not meeting
the above criteria, Lifetime
coverage is not applicable.
Lifetime Itd. warranty on
accessories requires the use
of at least three qualifying GAF
accessories and the use of
Lifetime Shingles.