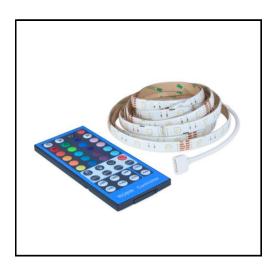

## 6' LED Reel Tape Light-RGBW w/ IR remote

## **General Product Information:**

**Common Model Numbers** 

AC1068-WHG-06LF0-E

Construction: Flexible LED Tape

Finish: White
Diffuser Material: Silicone
Diffuser Finish: Clear
Mounting: NA
Head Adjustment: NA
Motion Detection Range: NA