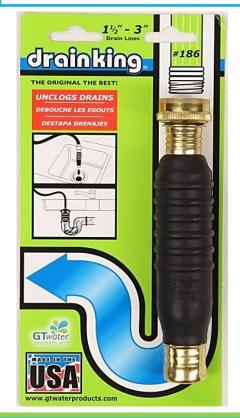

สโล

Sizes range from 3/4" to 12".
(Not all sizes listed in presentation).

**# 186 Drain King - 1.5" to 3"** Kitchen sinks, washing machine drains, bathtub cleanout drain