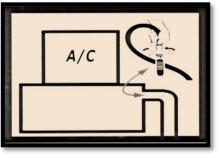

#### **#345 Heating & AC Unit Drain Cleaner** Drain King 3/4" to 1.5" (345) Especially designed for clearing heating unit and AC unit condensate drains.