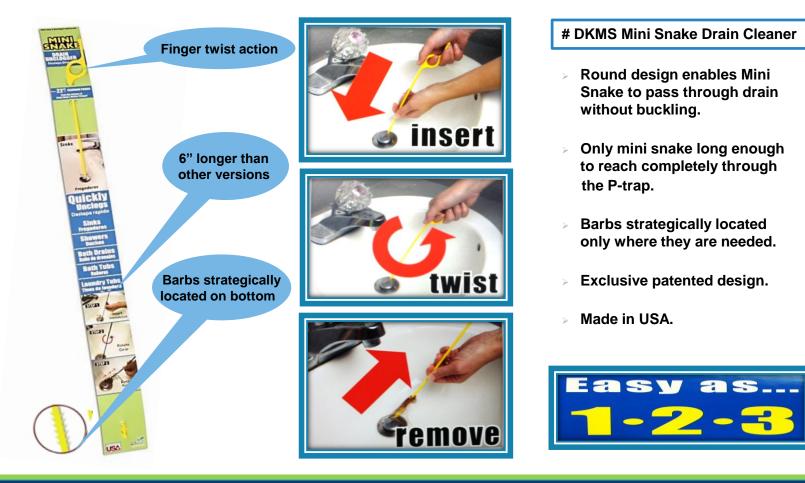

1.5" to 3"** Kitchen sinks, washing machine drains, bathtub cleanout drain







# Drain King - Water Powered Drain Cleaner



ปาลใกโสโ







## VIP1 and VIP2 Drain King Kits









#### Drain King All in One Kit \* Condensate Drain Line Cleaner

#### **# 340 Complete Drain King Kit:** Drain King 1.5" to 3" (186) Crossbar Drain Adapter (PE60) Chrome Faucet Adapter (99)







#### **#345 Heating & AC Unit Drain Cleaner** Drain King 3/4" to 1.5" (345) Especially designed for clearing heating unit and AC unit condensate drains.









## The Complete Drain King Product Line

#### **Drain King Carded Product**









#### Commercial Sizes Boxed Product



# 456 4"to 6" Drain King



# 6810 6"to 10" Drain King



# 1012 10"to 12" Drain King















## Mini Snake Drain Cleaner



ପ୍ରୀକା





## Funnel-Nose Low-Flush Toilet Plunger

\*Patented Air Relief Slot\* releases air through handle preventing water overflow

#### # MP1600

Funnel nose enables plunger to conform 90 degrees to securely seal into low-flush toilet designs.



- Powerful 8 cups of water displacement per plunge.
- Exclusively designed for low-volume 1.6 and 1.28 gallon toilets.
- Funnel Nose fits tightly into all toilets. Air slot prevents water overflow in high water level situations.
- Made in USA, using only the highest quality resins and blow molding techniques.
- Commercial grade quality.







## Heavy Duty Surface Drain Plunger





- Great for wide floor drains, deep sink clogs, urinals and drains with protruding spouts.
- Made in USA, using only the highest quality resins and blow moldi