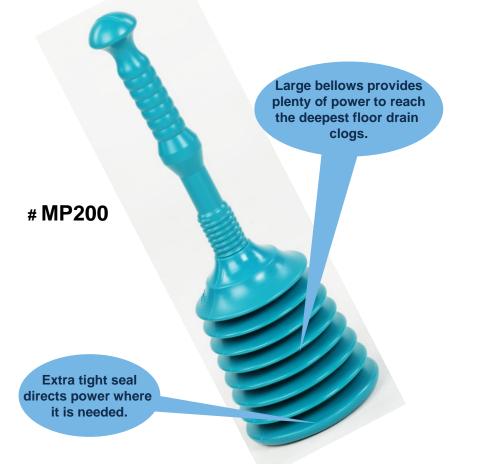

## Heavy Duty Surface Drain Plunger

- Great for wide floor drains, deep sink clogs, urinals and drains with protruding spouts.
- Made in USA, using only the highest quality resins and blow molding techniques.
- Extra large bellows design with 10-cups of powerful water displacement.
  Reaches the deepest clogs!
- Commercial grade quality and performance.