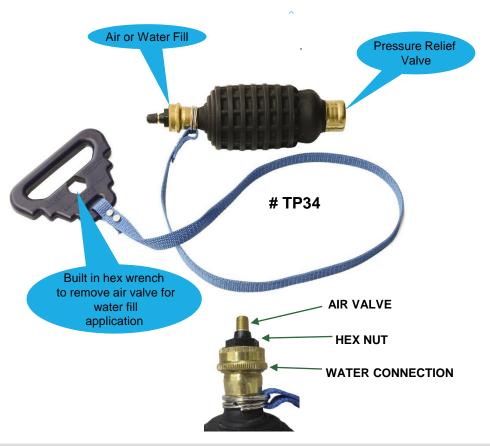

## Pneumatic / Hydraulic Test Plugs- TP Series

- > All Safe-T-Seal plugs fit multiple pipe sizes. Safe Time – Save Money.
- NEVER OVER-INFLATE. Patented built in pressure relief valve releases excess air while still holding pressure.
- Removable air valve allows user to fill the test pipe with water through the plug.
  AIR or WATER FILL.
- Built in 3/4" hex wrench to remove air valve for water fill application.
- Strong 3' pull strap keeps user safely away from the danger zone.

#### SAFE· 🐨 · SEAL

- > All Safe-T-Seal plugs fit multiple pipe sizes. Safe Time – Save Money.
- NEVER OVER-INFLATE. Patented built in pressure relief valve releases excess air while still holding pressure.
- Removable air valve allows user to fill the test pipe with water through the plug.
  AIR or WATER FILL.
- Built in hex wrench to remove air valve for water fill application.
- Strong 4' pull strap keeps user safely away from the danger zone.
- All LTP plugs come with a 4' air hose.