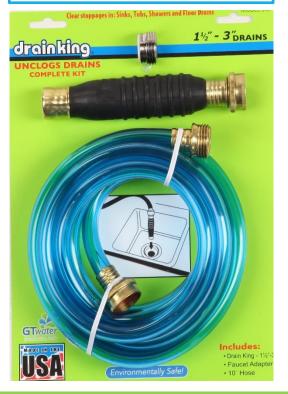

#### **# 340 Complete Drain King Kit:** Drain King 1.5" to 3" (186) Crossbar Drain Adapter (PE60) Chrome Faucet Adapter (99)