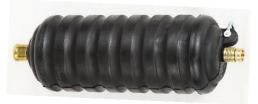

# Long Pneumatic / Hydraulic Test Plugs- LTP Series

When inflated the test plug fills both the access pipe and the drain line. When deflating the lower seal will deflate first, keeping the user dry!

#### SAFE· 🐨 · SEAL

- > All Safe-T-Seal plugs fit multiple pipe sizes. Safe Time – Save Money.
- NEVER OVER-INFLATE. Patented built in pressure relief valve releases excess air while still holding pressure.
- Removable air valve allows user to fill the test pipe with water through the plug.
  AIR or WATER FILL.
- Built in hex wrench to remove air valve for water fill application.
- Strong 4' pull strap keeps user safely away from the danger zone.
- All LTP plugs come with a 4' air hose.