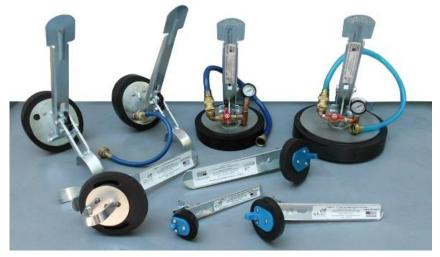

# Test Tee Mechanical Test Plugs - TTMP Series

- Fits all pipe materials Cast Iron, PVC DWV and ABS.
- Fits all pipe sizes 2" through 10"
- Mechanical Operation Safe, fast, dependable – No Plug Deflation!
- Durable Rubber Pads Replaceable rubber pads – USA GoodYear rubber.
- 2-Stage Locking Pin Locks plug into test position – Locks plug into drain position.