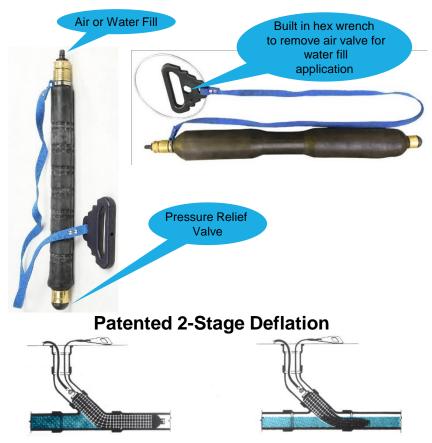

## Pneumatic / Hydraulic Test Plugs- TP Series

- > All Safe-T-Seal plugs fit multiple pipe sizes. Safe Time – Save Money.
- NEVER OVER-INFLATE. Patented built in pressure relief valve releases excess air while still holding pressure.
- Removable air valve allows user to fill the test pipe with water through the plug.
  AIR or WATER FILL.
- Built in 3/4" hex wrench to remove air valve for water fill application.
- Strong 3' pull strap keeps user safely away from the danger zone.

#### SAFE· 🐨 · SEAL

- > All Safe-T-Seal plugs fit multiple pipe sizes. Safe Time – Save Money.
- NEVER OVER-INFLATE. Patented built in pressure relief valve releases excess air while still holding pressure.
- Removable air valve allows user to fill the test pipe with water through the plug.
  AIR or WATER FILL.
- Built in hex wrench to remove air valve for water fill application.
- Strong 4' pull strap keeps user safely away from the danger zone.
- All LTP plugs come with a 4' air hose.

# Long Pneumatic / Hydraulic Test Plugs- LTP Series

When inflated the test plug fills both the access pipe and the drain line. When deflating the lower seal will deflate first, keeping the user dry!