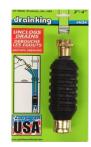

# Drain King - Water Powered Drain Cleaner

**# 501 Drain King - 1"to 2" Drains** Bathtubs, bathroom sinks, swimming pool lines

#### drainking.

- Only water powered cleaner with patented 'water dispersing' valve.
- Dispersing valve turns water into powerful pulsating water jets.
- > Clears any drain up to 1000 feet.
- Works with standard water pressure.

สโล

Sizes range from 3/4" to 12".
(Not all sizes listed in presentation).

**# 186 Drain King - 1.5" to 3"** Kitchen sinks, washing machine drains, bathtub cleanout drain