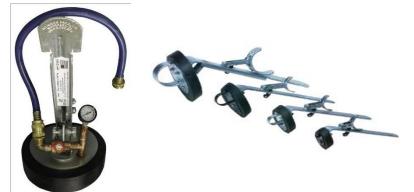

# Test Tee Mechanical Test Plugs - TTMP Series

- Fits all pipe materials Cast Iron, PVC DWV and ABS.
- Fits all pipe sizes 2" through 10"
- Mechanical Operation Safe, fast, dependable – No Plug Deflation!
- Durable Rubber Pads Replaceable rubber pads – USA GoodYear rubber.
- 2-Stage Locking Pin Locks plug into test position – Locks plug into drain position.