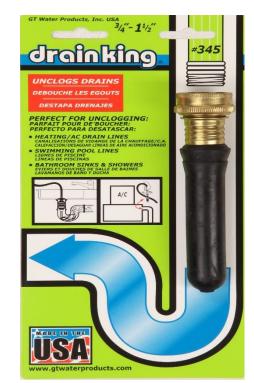

# Drain King - Water Powered Drain Cleaner

**# 501 Drain King - 1"to 2" Drains** Bathtubs, bathroom sinks, swimming pool lines

#### drainking.

- Only water powered cleaner with patented 'water dispersing' valve.
- Dispersing valve turns water into powerful pulsating water jets.
- > Clears any drain up to 1000 feet.
- Works with standard water pressure.

#### **#345 Heating & AC Unit Drain Cleaner** Drain King 3/4" to 1.5" (345) Especially designed for clearing heating unit and AC unit condensate drains.