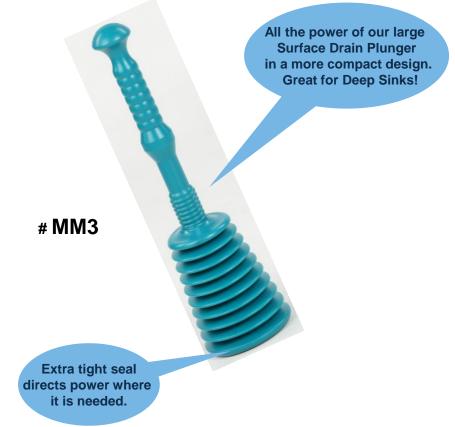

## Surface Drain, Deep Sink Plunger

- Great for floor drains, deep sinks clogs, urinals and drains with protruding spouts.
- Made in USA, using only the highest quality resins and blow molding techniques.
- Bellows design with 6-cups of water displacement reaches those deep clogs.
- Commercial grade quality and performance.