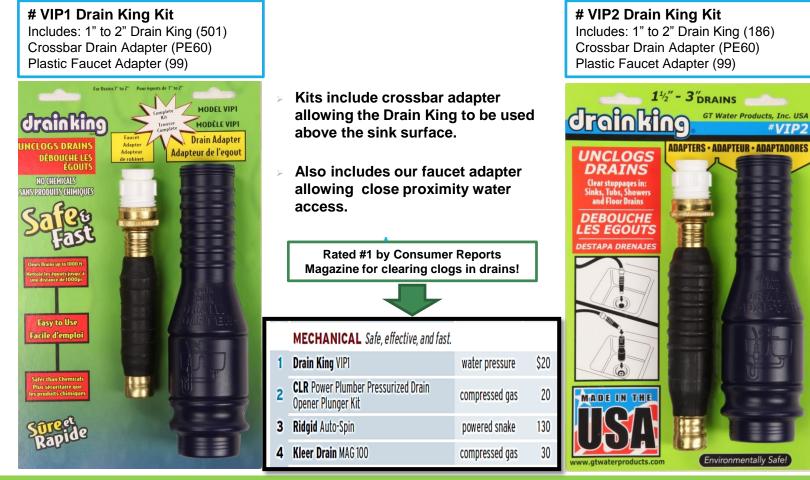

## VIP1 and VIP2 Drain King Kits

#### **# 340 Complete Drain King Kit:** Drain King 1.5" to 3" (186) Crossbar Drain Adapter (PE60) Chrome Faucet Adapter (99)