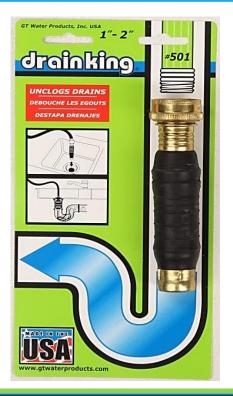

# Drain King - Water Powered Drain Cleaner

**# 501 Drain King - 1"to 2" Drains** Bathtubs, bathroom sinks, swimming pool lines

#### drainking.

- Only water powered cleaner with patented 'water dispersing' valve.
- Dispersing valve turns water into powerful pulsating water jets.
- > Clears any drain up to 1000 feet.
- Works with standard water pressure.