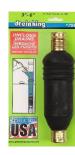

# Drain King - Water Powered Drain Cleaner

**# 501 Drain King - 1"to 2" Drains** Bathtubs, bathroom sinks, swimming pool lines

#### drainking.

- Only water powered cleaner with patented 'water dispersing' valve.
- Dispersing valve turns water into powerful pulsating water jets.
- > Clears any drain up to 1000 feet.
- Works with standard water pressure.

สโล

Sizes range from 3/4" to 12".
(Not all sizes listed in presentation).

**# 186 Drain King - 1.5" to 3"** Kitchen sinks, washing machine drains, bathtub cleanout drain