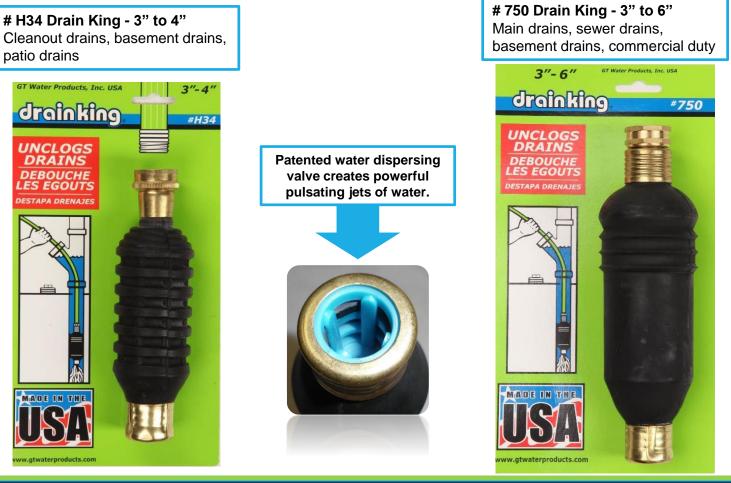

# Drain King - Water Powered Drain Cleaner

**# 501 Drain King - 1"to 2" Drains** Bathtubs, bathroom sinks, swimming pool lines

#### drainking.

- Only water powered cleaner with patented 'water dispersing' valve.
- Dispersing valve turns water into powerful pulsating water jets.
- > Clears any drain up to 1000 feet.
- Works with standard water pressure.

สโล

Sizes range from 3/4" to 12".
(Not all sizes listed in presentation).

**# 186 Drain King - 1.5" to 3"** Kitchen sinks, washing machine drains, bathtub cleanout drain