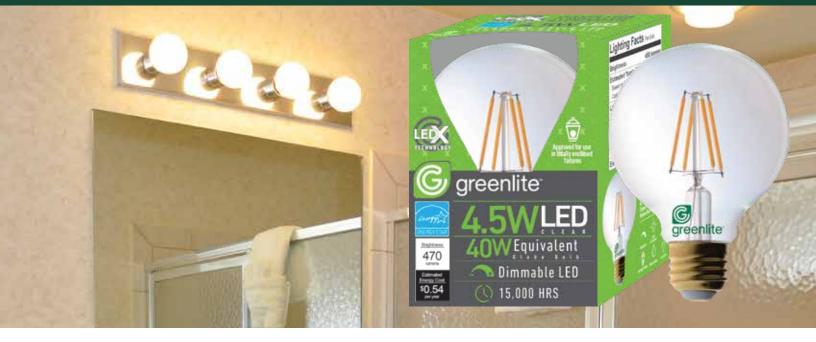

## 4.5W VANITY BULB

- Outstanding Color Consistency from Bulb to Bulb
- Perfect to Replace your Decorative Bulbs
- 3 Year Warranty
- Chip-on-glass Technology

| SPECIFICATIONS           | 48313<br>4.5W/LEDX/GLOBE-D/CL |
|--------------------------|-------------------------------|
| Туре                     | LED                           |
| Base                     | E26                           |
| Wattage                  | 4.5W                          |
| Incandescent Equivalence | 40W                           |
| Color Temperature (ANSI) | Soft White 2700K              |
| Lumens                   | 470                           |
| CRI                      | 82                            |
| Dimmable*                | YES                           |
| Rated Lifetime (hrs.)    | 15,000                        |
| Dia. x MOL               | 3.12" × 4.49"                 |
| Warranty                 | 3 Years                       |

<sup>\*</sup>This fixture may not be compatible with all dimmers, for a complete list please visit our website.