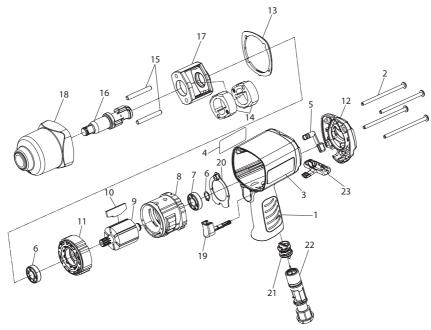

## Model 2100G Air Impact Wrench Exploded Diagram

(Dwg. TP2189-1)

## Model 2100G Air Impact Wrench Parts List

| Item | Part Description               | Part Number | Item | Part Description                       | Part Number |
|------|--------------------------------|-------------|------|----------------------------------------|-------------|
| *    | Housing Assembly               | 2100G-A40   | *    | Impact Mechanism Kit                   | 2100G-IMK1  |
| 1    | Housing                        |             | 13   | Hammer Case Gasket                     |             |
| 3    | Nameplate                      |             | 14   | Hammer (2)                             |             |
| 4    | Warning Label                  |             | 15   | Hammer Pin (2)                         |             |
| 2    | Screw, HammerCase (4 required) | 2130-638    | 16   | Anvil Assembly                         |             |
| 3    | Nameplate                      | 2100G-300A  | 17   | Hammer Frame                           |             |
| 4    | Warning Label                  | 2100G-301A  | *    | Kit Grease                             |             |
| 5    | Power Regulator Assembly       | 2130-D249   | 18   | Hammer Case Assembly                   | 2130-D1727  |
| 6    | Retaining Ring                 | 2131-6      | 19   | Trigger Assembly                       | 2130-D1093  |
| 7    | Ball Bearing (2 required)      | 402-22      | 20   | Gasket                                 | 2130-283    |
| 8    | Cylinder                       | 2130-3      | 21   | Reverse Valve Assy                     | 2130-A329   |
| 9    | Rotor                          | 2131-53     | 22   | Inlet Bushing Assy                     | 2131-D565   |
| 10   | Vane Pack (set of 6)           | 2131-42A-6  | 23   | Reverse Button                         | 2130-1075   |
| 11   | End Plate                      | 2131-11     | *    | Inlet Clip Removal Tool                | 2131-322    |
| 12   | Rear Cap                       | 2130-1012   | *    | Air Care Kit (grease gun, grease, oil) | 115-LBK1    |
| 13   | Hammer Case Gasket             | 2130-1036   | *    | Grease (replacement tube for -LBK1)    | 115-4T      |
|      |                                |             | *    | Air tool Oil (4oz. Bottle)             | 10Z4        |

<sup>\*</sup> Not Illustrated.