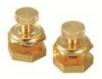

## Stair/Square Gauge Set – 2/Card

**Model #:** 405

**UPC:** 049448405008

Make your next stair or rafter work fast, easy and accurate with Johnson's gauge set. These flush-mounted, brass-plated thumbscrews are durable and ideal for repeat angle cuts when laying out stairs and rafters. They attach to all standard framing and carpenter squares.

## **PRODUCT DETAILS**

- Flush mounted thumbscrews
- Used for repeat angle cuts for stairs and rafters
- · Attaches to all standard framing and carpenter squares