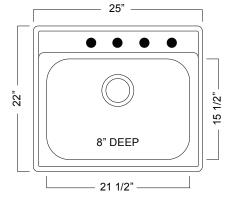

## **Single Bowl Topmount Series**

- 20 gauge
- Satin deck & bowl
- Rear drain wastehole location
- Ultra-Quiet<sup>™</sup> sound deadening
- 27" cabinet is recommended minimum
- Limited lifetime warranty
- Installation hardware and template included
- Shipping weight: 12 lbs

## **Compliance Certifications:**

IMPORTANT: Dimensions of fixtures are nominal and may vary within the range of tolerances established by ASME A112.19.3

These measurements are subject to change or cancellation. No responsibility is assumed for use of superseded or voided leaflet.