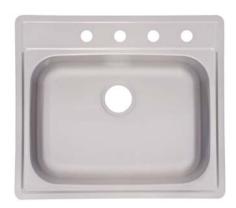

## **Single Bowl Topmount Series**

- 20 gauge
- Satin deck & bowl
- Rear drain wastehole location
- Ultra-Quiet<sup>™</sup> sound deadening
- 27" cabinet is recommended minimum
- Limited lifetime warranty
- Installation hardware and template included
- Shipping weight: 12 lbs