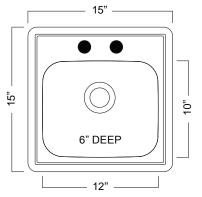

## **Single Bowl Topmount Series**

- 22 Gauge
- Silk deck & bowl
- Rear drain wastehole location
- Ultra-Quiet<sup>™</sup> sound deadening
- 18" cabinet is recommended minimum
- Limited lifetime warranty
- Installation hardware and template included
- Shipping weight: 5 lbs

## **Compliance Certifications:**

IMPORTANT: Dimensions of fixtures are nominal and may vary within the range of tolerances established by ASME A112.19.3

These measurements are subject to change or cancellation. No responsibility is assumed for use of superseded or voided leaflet.