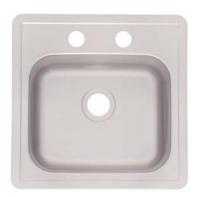

## **Single Bowl Topmount Series**

- 22 Gauge
- Silk deck & bowl
- Rear drain wastehole location
- Ultra-Quiet<sup>™</sup> sound deadening
- 18" cabinet is recommended minimum
- Limited lifetime warranty
- Installation hardware and template included
- Shipping weight: 5 lbs