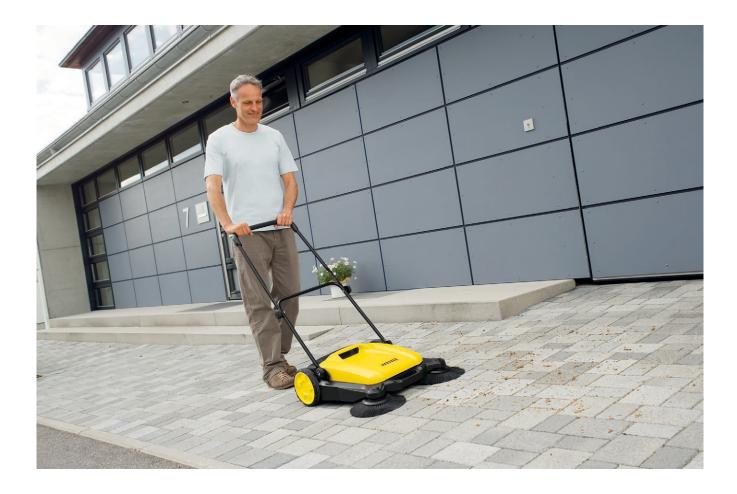

Sweeps five times faster than with a broom: the convenient S 650 makes it possible – and is easy on your back. The sturdy, corrosion-resistant sweeper has a total sweeping width of 25,6 inches and features a powerful roller brush and two side brushes. The device is ideal for areas of 430 ft² or larger. The machine draws the waste directly into the 4,2-gallon waste container and delivers outstanding cleaning results. The robust sweeper is extremely easy to manoeuvre. The extra long bristles on the side brushes ensure thorough cleaning right up to the edges. The height-adjustable push handle with two height positions and thermo handle can be adjusted to the height of the individual operator and completely folded down if necessary for compact, upright storage. The sweeping container can be easily removed and safely set down and emptied without coming into contact with the dirt.