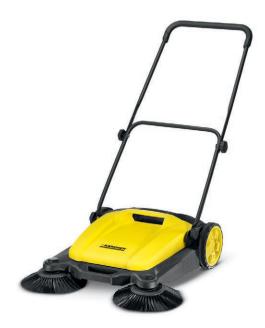

Sweeps five times faster than with a broom: the convenient S 650 makes it possible – and is easy on your back. The sturdy, corrosion-resistant sweeper has a total sweeping width of 25,6 inches and features a powerful roller brush and two side brushes. The device is ideal for areas of 430 ft² or larger. The machine draws the waste directly into the 4,2-gallon waste container and delivers outstanding cleaning results. The robust sweeper is extremely easy to manoeuvre. The extra long bristles on the side brushes ensure thorough cleaning right up to the edges. The height-adjustable push handle with two height positions and thermo handle can be adjusted to the height of the individual operator and completely folded down if necessary for compact, upright storage. The sweeping container can be easily removed and safely set down and emptied without coming into contact with the dirt.