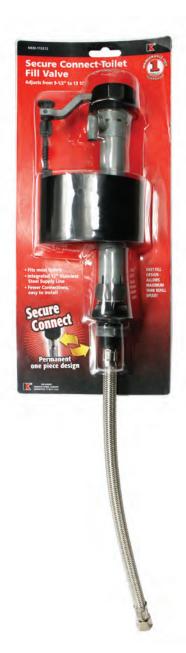

## Secure Connect Toilet Fill Valve

C--

- Universal Fill Valve with Permanent 12" Stainless Steel Supply
- Quiet, fast fill design, adjustable height, ez installation
  - Fill Valve adjusts from 9 1/2" to 13 1/2"
- Secure 1 piece design:

Factory permanent integrated supply line Fewer Connections - fewer possibilities of leaks Eliminating over tightening of the nut Faster & Easier Installation

· Packaged on a Keeney slide card

|             |                                  | Carton   |              |
|-------------|----------------------------------|----------|--------------|
| Part #      | Description                      | Quantity | UPC          |
|             | Floatless fill valve with 12" SS |          |              |
| K830-11SS12 | Supply line attached             |          | 046224047124 |
|             | -                                |          | *            |