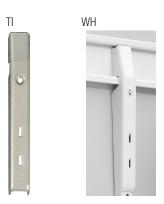

#### 7980 Standard Links

Dimensions: 6-5/8" talll x 3/4" wide x 4/5" deep

Material: Cast aluminum

Finish: Titanium (TI), White (WH)

Features: Holds up to 200 lbs. per standard link;

sleek design for a clean look; mounting screws included