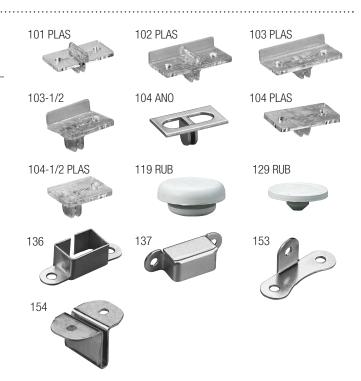

#### **Accessories**

| Packed:        | 100 per carton                             |
|----------------|--------------------------------------------|
| 101 PLAS:      | Clear plastic back rest with divider       |
| 102 PLAS:      | Clear plastic front rest with divider      |
| 103 PLAS:      | Clear plastic front rest                   |
| 103-1/2L PLAS: | Clear plastic front rest left              |
| 103-1/2R PLAS: | Clear plastic front rest right             |
| 104 ANO:       | Anochrome (ANO) steel back rest            |
| 104 PLAS:      | Clear plastic back rest                    |
| 104-1/2 PLAS:  | Clear plastic back rest                    |
| 119 RUB:       | Gray rubber cushion use with metal rests   |
| 129 RUB:       | Gray rubber cushion use with plastic rests |
| 136 ANO:       | Socket-#80 standard bottom socket          |
| 137 ANO:       | Socket-#80 standard top socket             |
| 153 ANO:       | Standard fastener floor mount              |
|                | (bolt and nut not included)                |
| 154 ANO:       | Shelf-fastener (fastens shelf to bracket)  |