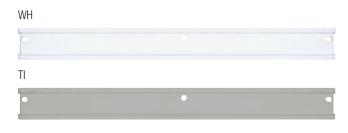

# 79 Series Easy Installation Hang Rail

Dimensions: 2" tall x 1/2" deep Material: Hardened steel

Finish: Titanium (TI), White (WH)

Features: Holds up to 2,700 lbs. per 80" hang rail, and up to 1,700 lbs.

per 48" hang rail; rail has screw holes every 8" for mounting to 16" and 24" stud centers; rigid profile design prevents twisting and bowing; mounts to most wall types and bare

studs; anti-dislodge safety features