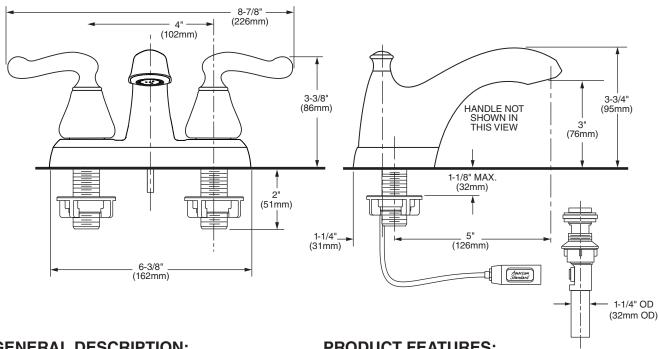

#### **GENERAL DESCRIPTION:**

Centerset lavatory faucet on 4" centers. washerless ceramic disc valve cartridges - reversible for use on either "hot" or "cold" side. Durable cast brass waterways with one-half inch male inlet shanks. Metal body. Color matched underbody. 20" (500mm) long flexible stainless steel drain cable is pre-assembled to faucet body. Non-Metallic Speed Connect<sup>™</sup> drain body with 1-1/4 inch (32mm) tail piece. 1.5 gpm/5.7L/min. maximum flow rate. Metal lever handles.

#### SUGGESTED SPECIFICATION:

Two-handle 4" centerset lavatory faucet shall feature a cast brass waterway. Shall also feature 1/4 turn washerless ceramic disc valve cartridges. Shall also feature a plastic drain body with stainless steel cable actuation. Fitting shall be American Standard Model # 9046.200.