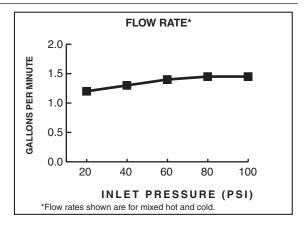

#### **GENERAL DESCRIPTION:**

Centerset lavatory faucet on 4" centers. washerless ceramic disc valve cartridges - reversible for use on either "hot" or "cold" side. Durable cast brass waterways with one-half inch male inlet shanks. Metal body. Color matched underbody. 20" (500mm) long flexible stainless steel drain cable is pre-assembled to faucet body. Non-Metallic Speed Connect<sup>™</sup> drain body with 1-1/4 inch (32mm) tail piece. 1.5 gpm/5.7L/min. maximum flow rate. Metal lever handles.