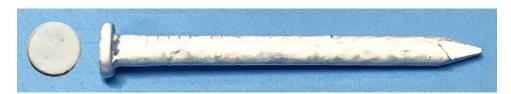

## **Aluminum Trim Nails**

Stock Number: AT3

**MATERIAL** 

**LENGTH** 

**SHANK DIAMETER** 

**HEAD DIAMETER** 

**SHANK STYLE** 

**POINT STYLE** 

**APPROX. NAILS PER LB** 

Aluminum

1-1/4"

0.099"

.188"

Smooth

40 degree diamond

1040.0

## **Product Description**

Our quality paint finish is a special baking enamel - for fine durability. Made from .101" wire, with 3/16" flat heads. Available in white and brown finish only.

Disclaimer: This image represents an entire series of nails, so the length may not be the exact match to the nail in this spec sheet