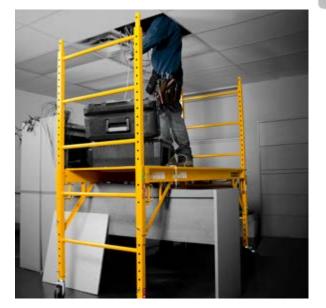

# JOBSITE SERIES PERIES STYLE

- 100% fully compatible with Nu-Wave Perry Model 660
- · 1,250 Lb load capacity
- · Quick and easy height adjustment
- 5/8" Anti-slip deck
- Double locking 5" casters
- Meets OSHA and ANSI

## SET OF 46" OUTRIGGERS WITH CASTER

Use when stacking 3 units

|                              | PERRY STYLE™                                                        |
|------------------------------|---------------------------------------------------------------------|
| ASSEMBLED DIMENSIONS (WXDXH) | 73.75 X 29.25 X 78.75 IN.                                           |
| PACKAGE DIMENSIONS (WXDXH)   | 75.25 X 30 X 5.25 IN.                                               |
| WEIGHT                       | 134.6 LB                                                            |
| COMPATIBLE WITH              | NU-WAVE PERRY MODEL 660*                                            |
| LOAD CAPACITY                | 1,250 LB (567 KG). COMBINED WEIGHT OF USER + MATERIALS              |
| WORKING HEIGHTS              | FROM 27 TO 75.75 IN. / 2 IN. INCREMENT ADJUSTABLE HEIGHTS           |
| REACH                        | 12 FT / STACKABLE UP TO 3 UNITS HIGH FOR 24 FT REACH                |
| FINISH                       | POWDER COATED                                                       |
| PLATFORM                     | 5/8 IN. PLYWOOD THICK WITH PROTECTIVE STEEL EDGE BANDING. ANTI-SLIP |
| STRUCTURE                    | 1.5 IN. SQUARE TUBE. 16 GAUGE STEEL                                 |
| CASTERS                      | 5 IN. DOUBLE LOCKING HEAVY DUTY                                     |
| STANDARDS                    | ANSI AND OSHA                                                       |
| MODEL                        | I-CISCPY                                                            |
| UPC                          | 778300200115                                                        |