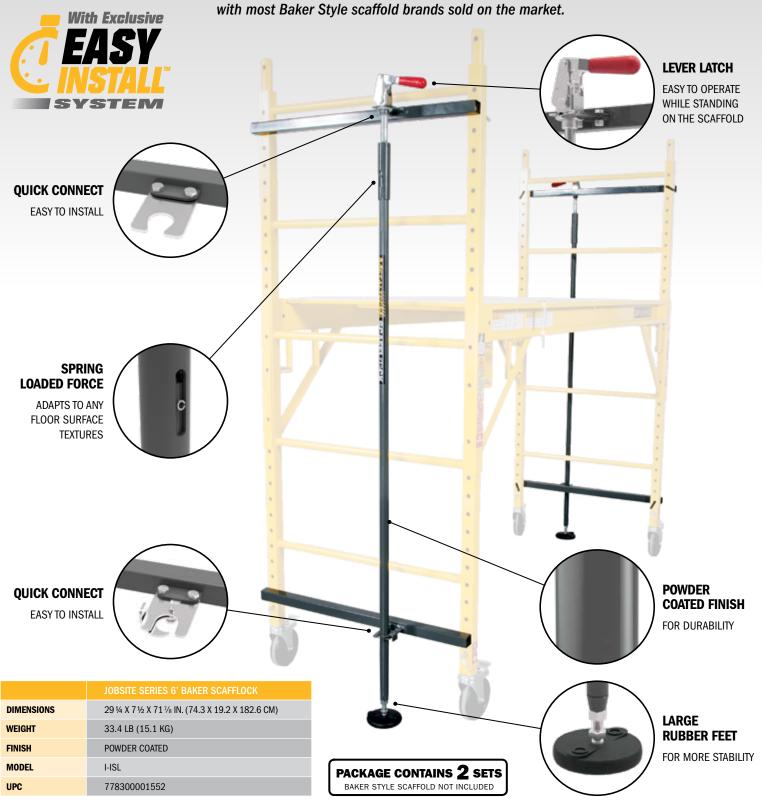

## BAKER SCAFFL®CK

The ScaffLock™ is an easy to activate braking system for safe use while standing at working height on a Baker Style Scaffold. The Easy Install system makes it simple and quick to install. The adjustable spring loaded locking system helps adapt to any floor surfaces and caster sizes. Large rubber feet provide stability on any floor surface. Sold as a pair, to install on both side ladder ends of a Baker Scaffold, it is compatible with most Baker Style scaffold brands sold on the market.