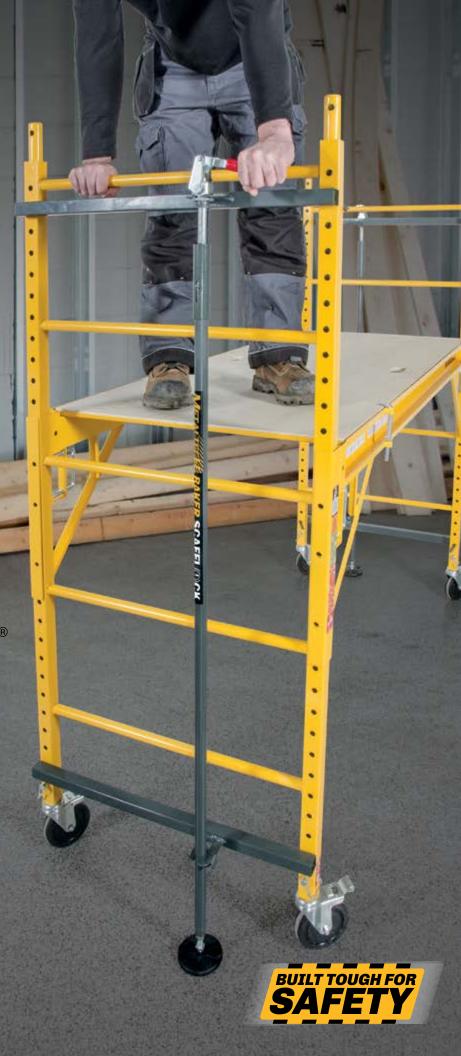

## SCAFFL®CK BRAKING SYSTEM FOR BAKER STYLE SCAFFOLD

NEW

- · Locks scaffold while standing on it
- Compatible with most brands on the market (Perry, Bil-Jax, Werner, Buffalo, UST, Metaltech Jobsite Series, Perry Style and Buildman Grade)
- Remains installed while adjusting platform standing height
- · Contains 2 ScaffLock systems

## BAKER SCAFFL®CK

The ScaffLock™ is an easy to activate braking system for safe use while standing at working height on a Baker Style Scaffold. The Easy Install system makes it simple and quick to install. The adjustable spring loaded locking system helps adapt to any floor surfaces and caster sizes. Large rubber feet provide stability on any floor surface. Sold as a pair, to install on both side ladder ends of a Baker Scaffold, it is compatible with most Baker Style scaffold brands sold on the market.