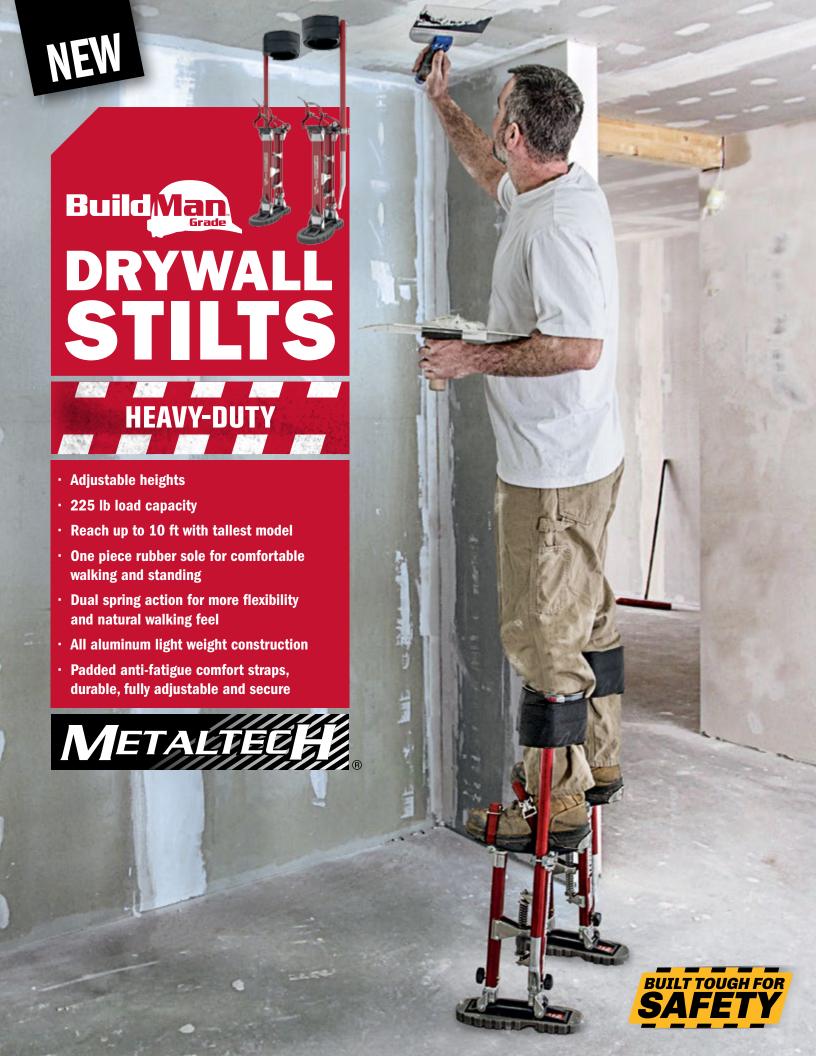

## DRYWALL STILTS

## **BUILT FOR SAFETY**

BuildMan<sup>TM</sup> Grade products are built to endure the most rugged jobsite environments that the Pros deal with every day. From truck to jobsite and from jobsite to jobsite, Pros can rely on BuildMan<sup>TM</sup>, whether you are installing drywall, ceiling systems or performing maintenance on equipment or buildings. Metaltech's BuildMan<sup>TM</sup> Grade products are Built Tough for Safety.

| 18" - 30" DRYWALL STILTS                  |                                                                                    |
|-------------------------------------------|------------------------------------------------------------------------------------|
| ASSEMBLED DIMENSIONS<br>(1 STILT) (WXDXH) | 12½ X 6 X 38 IN. (31.8 X 15.2 X 96.5 CM)                                           |
| ADJUSTABLE HEIGHTS                        | 18 UP TO 30 IN. (45.7 UP TO 76.2 CM)<br>2 IN. (5 CM) INCREMENT ADJUSTABLE HEIGHTS. |
| MAXIMUM REACH*                            | 9' 3" (2.82 M)                                                                     |
| MATERIAL                                  | ANODIZED ALUMINUM                                                                  |
| WEIGHT (1 STILT)                          | 7.1 LB (3.2 KG)                                                                    |
| LOAD CAPACITY                             | 225 LB (102 KG)                                                                    |
| MODEL                                     | I-BMDS1830                                                                         |
| UPC                                       | 778300001989                                                                       |

| 24" - 40" DRYWALL STILTS                  |                                                                                    |
|-------------------------------------------|------------------------------------------------------------------------------------|
| ASSEMBLED DIMENSIONS<br>(1 STILT) (WXDXH) | 12½ X 6X 44 IN. (31.8 X 15.2 X 111.8 CM)                                           |
| ADJUSTABLE HEIGHTS                        | 24 UP TO 40 IN. (61 CM UP TO 1.02 M)<br>2 IN. (5 CM) INCREMENT ADJUSTABLE HEIGHTS. |
| MAXIMUM REACH*                            | 10 FT (3.05 M)                                                                     |
| MATERIAL                                  | ANODIZED ALUMINUM                                                                  |
| WEIGHT (1 STILT)                          | 8.1 LB (3.7 KG)                                                                    |
| LOAD CAPACITY                             | 225 LB (102 KG)                                                                    |
| MODEL                                     | I-BMDS2440                                                                         |
| UPC                                       | 778300001996                                                                       |