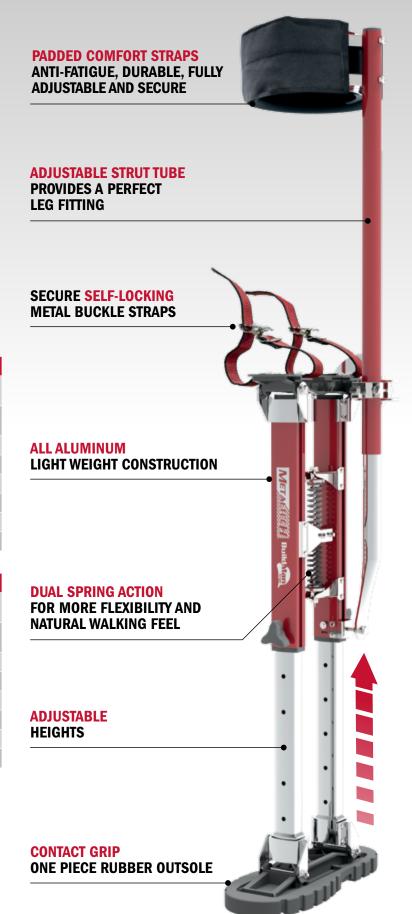

| 18" - 30" DRYWALL STILTS                  |                                                                                    |
|-------------------------------------------|------------------------------------------------------------------------------------|
| ASSEMBLED DIMENSIONS<br>(1 STILT) (WXDXH) | 12½ X 6 X 38 IN. (31.8 X 15.2 X 96.5 CM)                                           |
| ADJUSTABLE HEIGHTS                        | 18 UP TO 30 IN. (45.7 UP TO 76.2 CM)<br>2 IN. (5 CM) INCREMENT ADJUSTABLE HEIGHTS. |
| MAXIMUM REACH*                            | 9' 3" (2.82 M)                                                                     |
| MATERIAL                                  | ANODIZED ALUMINUM                                                                  |
| WEIGHT (1 STILT)                          | 7.1 LB (3.2 KG)                                                                    |
| LOAD CAPACITY                             | 225 LB (102 KG)                                                                    |
| MODEL                                     | I-BMDS1830                                                                         |
| UPC                                       | 778300001989                                                                       |

| 24" - 40" DRYWALL STILTS                  |                                                                                    |
|-------------------------------------------|------------------------------------------------------------------------------------|
| ASSEMBLED DIMENSIONS<br>(1 STILT) (WXDXH) | 12½ X 6X 44 IN. (31.8 X 15.2 X 111.8 CM)                                           |
| ADJUSTABLE HEIGHTS                        | 24 UP TO 40 IN. (61 CM UP TO 1.02 M)<br>2 IN. (5 CM) INCREMENT ADJUSTABLE HEIGHTS. |
| MAXIMUM REACH*                            | 10 FT (3.05 M)                                                                     |
| MATERIAL                                  | ANODIZED ALUMINUM                                                                  |
| WEIGHT (1 STILT)                          | 8.1 LB (3.7 KG)                                                                    |
| LOAD CAPACITY                             | 225 LB (102 KG)                                                                    |
| MODEL                                     | I-BMDS2440                                                                         |
| UPC                                       | 778300001996                                                                       |