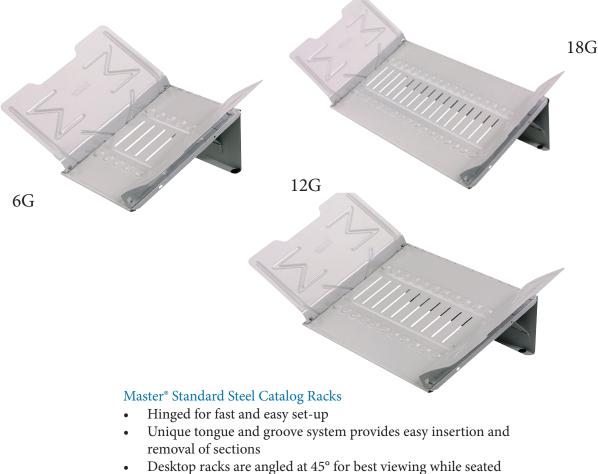

- Countertop racks are angled at 30° for best viewing while standing
- Made with heavy gauge steel construction
- Available accessories include: 1" or 2" ring sections or 1" or 2" post sections, sold separately
- Available in 6", 12", 18" filing capacities

| MasterView™ Model #                     |  | 6G                             | 12G                                | 18G                             |            |
|-----------------------------------------|--|--------------------------------|------------------------------------|---------------------------------|------------|
| Application                             |  |                                | Countertop                         | Countertop                      | Countertop |
| Filing Capacity inch                    |  | 6                              | 12                                 | 18                              |            |
| Length Wing to Wing inch                |  | 18                             | 25                                 | 33                              |            |
| Dimension W x D x H approx. inch metric |  | 8 x 10.5 x 5.5<br>20 x 27 x 14 | 15.25 x 10.5 x 5.5<br>39 x 27 x 14 | 22 x 10.5 x 5.5<br>56 x 27 x 14 |            |
| Weight approx. ounces/lbs               |  | 5.3 lbs.                       | 7.3 lbs.                           | 9.3 lbs.                        |            |