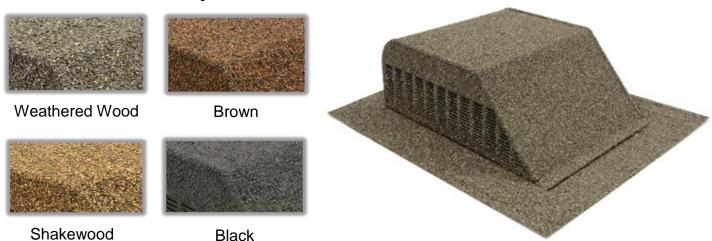

## **Description**

The GAF Master Flow® SSB960 Roof Louver is available in four popular granule-coated colors. A unique finishing process allows shingle granules to be adhered directly to the vent, providing a more complementary look to the roof's shingles (vs. typical metal/plastic roof louvers).

## **Colors & Basic Specifications**

| Construction                | Opening Size | Flashing Dimensions | Height | NFA (Sq. In.) |
|-----------------------------|--------------|---------------------|--------|---------------|
| Aluminum w/ Granule Coating | 10"          | 16" x 20.5"         | 5 1/2" | 60            |