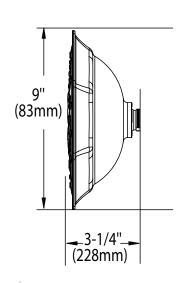

Inspire™ **1-Function Rainshower** 

**Model:** 21999

**EP Suffix Models Only** 

**CRITICAL DIMENSIONS** 

FOR MORE INFORMATION CALL: 1-800-BUY-MOEN

www.moen.com