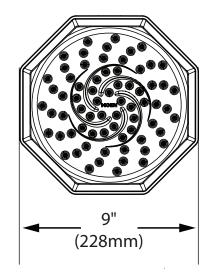

Inspire™ **1-Function Rainshower** 

**Model:** 21999

**EP Suffix Models Only** 

**CRITICAL DIMENSIONS** 

FOR MORE INFORMATION CALL: 1-800-BUY-MOEN

www.moen.com