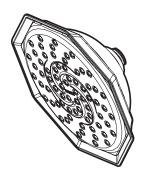

### **DESCRIPTION**

- · Fixed mount showerhead
- Various finishes identified by suffix
- 1/2" IPS connection
- Immersion<sup>™</sup> Self-Pressurizing rainshower technology channel water for more spray power

Inspire™ **1-Function Rainshower** 

**Model:** 21999

**EP Suffix Models Only** 

**CRITICAL DIMENSIONS** 

FOR MORE INFORMATION CALL: 1-800-BUY-MOEN

www.moen.com