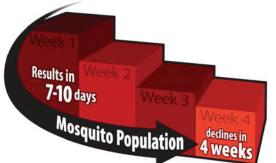

Mosquito Magnet® traps are the leading long-term solution scientifically proven to safely and effectively control mosquitoes.

Starts working immediately!

|                                    | MM3300<br>Executive | MM3200<br>Independence | MM4200<br>Patriot Plus |
|------------------------------------|---------------------|------------------------|------------------------|
|                                    | ~                   | •                      |                        |
| "Smart "Technology                 | X                   |                        |                        |
| Rechargeable Battery               | X                   |                        |                        |
| Runs on 4 'C'-Size Batteries       |                     | x                      |                        |
| 50' Power Cord                     |                     |                        | x                      |
| Cordless                           | X                   | X                      |                        |
| Patented CounterFlow™ Technology   | x                   | X                      | x                      |
| Patented Catalytic Converter       | x                   | x                      | ×                      |
| Covers 1 Acre                      | X                   | X                      | X                      |
| 1 Year Limited Warranty            | X                   | X                      | X                      |
| 360 Degree Customer Support        | x                   | x                      | x                      |
| 15 patents & 2 decades of research | X                   | x                      | x                      |