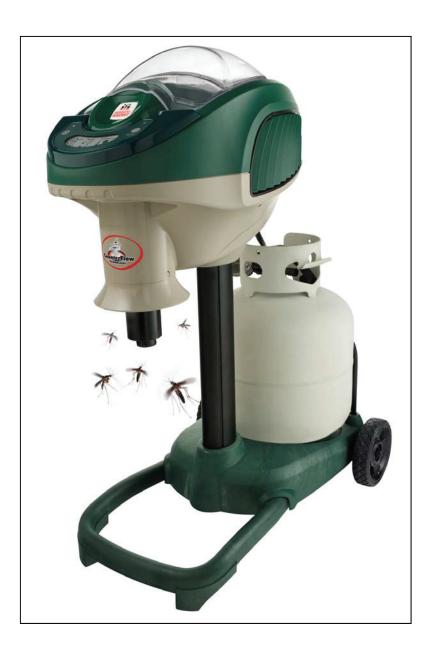

#### How it works:

- Propane is converted to carbon dioxide (CO2) mimicking human breath
- An attractant is used to enhance the lure
- Mosquitoes follow the plume of attractant and CO2—thinking it's human prey
- Drawn in by the trap's CounterFlow<sup>™</sup> Technology, mosquitoes are captured by the net
- Trapped mosquitoes dehydrate & die within 24 hours

Starts working immediately!

|                                    | MM3300<br>Executive | MM3200<br>Independence | MM4200<br>Patriot Plus |
|------------------------------------|---------------------|------------------------|------------------------|
|                                    | ~                   | •                      |                        |
| "Smart "Technology                 | X                   |                        |                        |
| Rechargeable Battery               | X                   |                        |                        |
| Runs on 4 'C'-Size Batteries       |                     | x                      |                        |
| 50' Power Cord                     |                     |                        | x                      |
| Cordless                           | X                   | X                      |                        |
| Patented CounterFlow™ Technology   | x                   | X                      | x                      |
| Patented Catalytic Converter       | x                   | x                      | ×                      |
| Covers 1 Acre                      | X                   | X                      | X                      |
| 1 Year Limited Warranty            | X                   | X                      | X                      |
| 360 Degree Customer Support        | x                   | x                      | x                      |
| 15 patents & 2 decades of research | X                   | x                      | x                      |