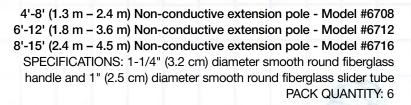

## **SMART® BULB CHANGERS**

Heavy Duty Non-Conductive\* Bulb Changers & Extension Poles

Smart floodlight (PAR type) bulb changer - Model #3001 Smart spotlight (R type) bulb changer - Model #3002 Smart incandescent (Up to 200 watts) bulb changer - Model #3003 Smart bulb changer kit - Model #3030 Industrial bulb changer - Model #4003 ALL BULB CHANGERS PACK QUANTITY: 12

## **Smart® Bulb Changers**

- Patented quick release design allows the user to easily remove and replace hard-to-reach light bulbs while standing in one position. Suction is released by simply pulling down on the extension pole after bulb installation.
- The unique design of our bulb changers will allow bulb removal in indoor and outdoor recessed or canister style light fixtures.
- Lock clip prevents the handle of the bulb changer from loosening on the pole during use.
- Use with Mr. LongArm non-conductive\* extension poles to change bulbs SAFER, faster and easier.