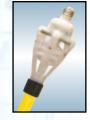

## **Smart® Bulb Changers**

- Patented quick release design allows the user to easily remove and replace hard-to-reach light bulbs while standing in one position. Suction is released by simply pulling down on the extension pole after bulb installation.
- The unique design of our bulb changers will allow bulb removal in indoor and outdoor recessed or canister style light fixtures.
- Lock clip prevents the handle of the bulb changer from loosening on the pole during use.
- Use with Mr. LongArm non-conductive\* extension poles to change bulbs SAFER, faster and easier.

## Smart® Bulb Changer Kit

- The bulb changer kit includes suction cups to change all three sizes of bulbs; incandescent, spotlight and floodlight bulbs.
- Use with Mr. LongArm non-conductive\* extension poles to change bulbs SAFER, faster and easier.