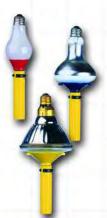

## Smart® Bulb Changer Kit

- The bulb changer kit includes suction cups to change all three sizes of bulbs; incandescent, spotlight and floodlight bulbs.
- Use with Mr. LongArm non-conductive\* extension poles to change bulbs SAFER, faster and easier.