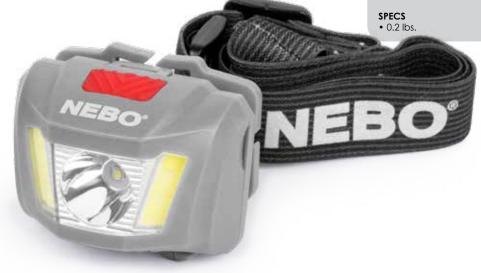

### 3 LIGHT MODES (Rechargeable Battery)

- High (360 lumens) 1 hour / 125 meters
- Low (120 lumens) 3 hours / 70 meters
- Strobe (360 lumens) 25 minutes / 125 meters

### 3 LIGHT MODES (AAA Batteries)

- High (100 lumens) 1 hour / 90 meters
- Low (30 lumens) 4 hours / 50 meters
- Strobe (100 lumens) 25 minutes / 90 meters
  - Display showcases 1 piece in front additional pieces can be stored in the back of the display.
  - Each INSPECTOR™ RC comes with a gift box.

## **Display Dimensions** (H) 9.41" x (W) 6.5" x (D) 5.875"

**Gift Box Dimensions** (H) 6.37" x (W) 1.06" x (D) 0.78"

CALIFORNIA REQUIRED & WARNI
Cancer and Reproductive Harm
www.P65Warnings.ca.gov

| UPC CODE     | ITEM | DESCRIPTION  | COST  | MSRP  | CASE PACK |
|--------------|------|--------------|-------|-------|-----------|
| 645397933809 | 6810 | INSPECTOR RC | 16.50 | 29.99 | 12 PIECES |