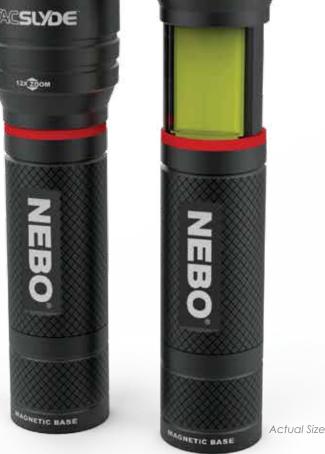

# **NEBO**® **INSPECTOR**

The TAC SLYDE features 2 different light sources, 8 unique light modes and a 12x adjustable zoom. A powerful magnetic base provides convenient hands-free lighting, and the lanyard helps keep this light handy when you need it most.

- High (200 lumens) 3 hours / 19 meters • Low (100 lumens) - 6 hours / 13 meters
- Red Flash (20 lumens) 8 hours / 6 meters

- High (300 lumens) 2.5 hours / 135 meters
- Medium (150 lumens) 6 hours / 84 meters
- Low (30 lumens) 22 hours / 40 meters
- Strobe (300 lumens) 6 hours / 135 meters • S.O.S. (300 lumens) - 48 hours / 135 meters

- Tactical edge
- 12x adjustable zoom
- Anodized aircraft-grade aluminum;
- impact and water-resistant (IPX4)
- Powerful magnetic base

• Rear-positioned, ON/OFF button