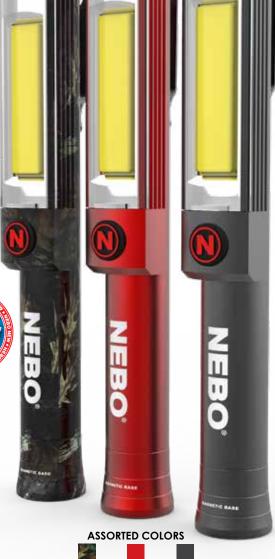

# B G Larry 2

The BIG Larry 2 outputs 500 lumens with the C·O·B work light and 200 lumens from the top light. The red C·O·B light is perfect for distress signaling or roadside emergencies. The steel clip and magnetic base provide convenient handsfree lighting options.

### **OPERATION**

• Top-positioned, ON/OFF button

• Powered by 3 AA batteries (included)

• 0.45 lbs.

BIGLarry 2

**500 LUMEN** 

• (H) 7.75" x (W) 0.98" x (D) 1.25"

#6737 Color Assortment: 4 Red / 10 Storm Gray