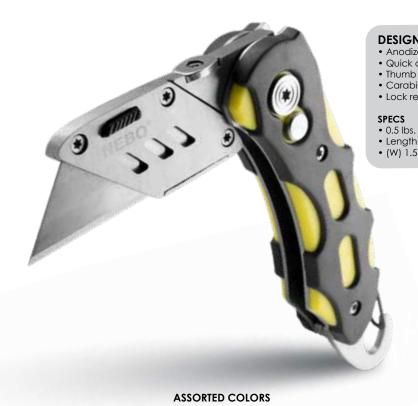

# **NEBO**° Folding LOCK-BLADE Utility Knife

The Folding Lock-Blade Utility Knife uses a quick change feature making it easier to change the blade without any tools. The utility knife accepts all standard utility blades and incorporates a blade lock system which makes this a safe, strong and secure knife that can be unlocked with one hand.

- Anodized aluminum handle with rubber grip • Quick change blade feature; no tools required
- Thumb studs for one-handed opening
- Carabiner
- Lock release button to unfold

- Length: (Open) 8" / (Closed) 4.25" (W) 1.5" x (D) 0.75"

56

**Display Dimensions** (H) 8.75" x (W) 14" x (D) 10.5"

**Color Assortment:** 6 of each color

**Clamshell Dimensions** (H) 8.25" x (W) 4.25" x (D) 1.25"

CALIFORNIA REQUIRED A WARNING www.P65Warnings.ca.gov

| UPC CODE     | ITEM | DESCRIPTION                               | COST | MSRP | CASE PACK |
|--------------|------|-------------------------------------------|------|------|-----------|
| 645397900504 | 5517 | Folding Lock-Blade Utility Knife Assorted | 3.98 | 6.99 | 18 PIECES |