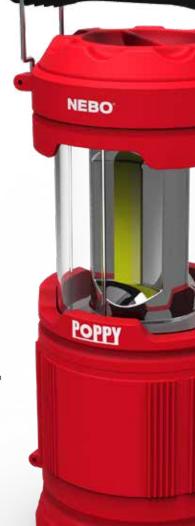

Poppy is a combination 300 lumen C·O·B LED lantern and bright LED spot light. Poppy is the perfect light for indoor or outdoor use when versatility and powerful lighting are critical. With a rubberized impact-resistant body, Poppy is both rugged and soft to the touch. Poppy easily changes from spot light to lantern with just a slide of its top, revealing a full 360° C·O·B lantern. The handle is designed to easily adjust to conveniently serve both light modes.

### 2 LIGHT MODES

- C-O-B Lantern (300 lumens) 7.5 hours / 15 meters Spot Light (120 lumens) 18 hours / 120 meters

### DESIGN

- Fully dimmable
- Rubberized body design; water and impact-resistant
- Adjustable handle
- Power memory setting