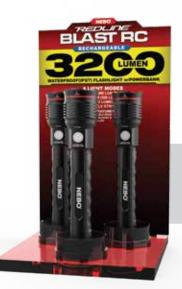

## REDLINE BLAST RC

**F** RECHARGEABLE **►** WATERPROOF

## **NEBO**° REDLINE® ELEX

The newest addition to the REDLINE BLAST line up is the REDLINE BLAST RC, a 3200 lumen, waterproof, rechargeable flashlight that is also a power bank for your USB powered device. The BLAST RC includes a charging cable and lanyard for convenient carry. The button also serves as a battery charging indicator.

- High (3200 lumens) 2 hours / 261 meters
- Medium (320 lumens) 4.5 hours / 82 meters
- Low (32 lumens) 50 hours / 26 meters
- Variable Strobe (3200 lumens) 3 hours / 261 meters