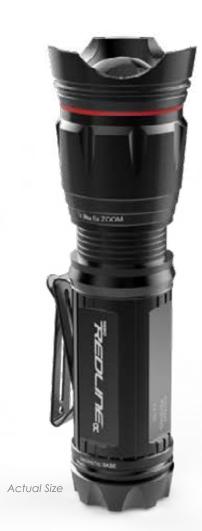

### **U.S. PATENT**

• 659,869 S

**Display Dimensions** (H) 13.75" x (W) 8.5" x (D) 9"

**Acrylic Box Dimensions** (H) 9.25" x (W) 3" x (D) 3"

CALIFORNIA REQUIRED A WARNING

Don't let the micro size fool you...the Micro REDLINE OC packs enough power to carry the REDLINE name. This light is small enough to fit in the palm of your hand, but bright enough for any situation. Equipped with OC Technology the Micro has a perfectly dispersed beam of light while in flood mode. The Micro REDLINE OC...small never shined so big!

Actual Size

- High (360 LUX) 6 hours / 76 meters
- Medium (183 LUX) 12 hours / 54 meters • Low (39 LUX) - 15 hours / 25 meters
- Strobe (360 LUX) 12 hours / 76 meters