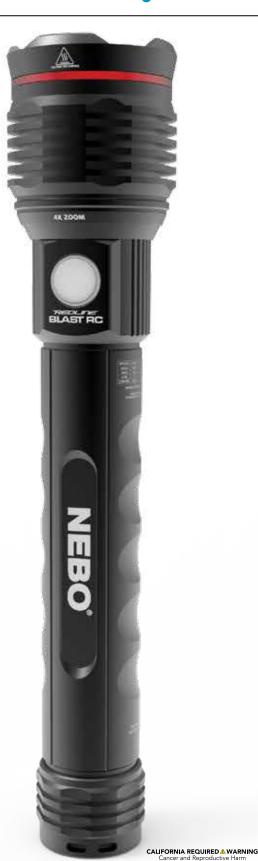

## **NEBO**° REDLINE® ELEX

The newest addition to the REDLINE BLAST line up is the REDLINE BLAST RC, a 3200 lumen, waterproof, rechargeable flashlight that is also a power bank for your USB powered device. The BLAST RC includes a charging cable and lanyard for convenient carry. The button also serves as a battery charging indicator.

- High (3200 lumens) 2 hours / 261 meters
- Medium (320 lumens) 4.5 hours / 82 meters
- Low (32 lumens) 50 hours / 26 meters
- Variable Strobe (3200 lumens) 3 hours / 261 meters

### DESIGN

- Fully rechargeable
- Power bank for your USB powered devices
- Convex lens
- Signature Red Ring®
- Tactical edge
- 4x adjustable zoom
- Anodized aircraft-grade aluminum; waterproof (IPX7) and impact-resistant
- Battery charging indicator