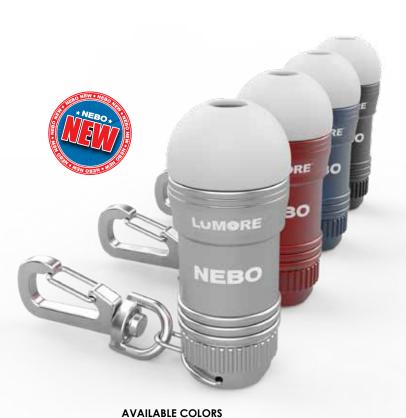

# **NEBO**° LUMORE

Introducing the latest in ultimate versatile lighting...the LUMORE. This brilliant clip light features a 25 lumen LED. Surrounding the LED is a dome, which doubles the features of the light output. The dome acts as a diffuser to create ambient light, while a small hole allows light to shine through for standard flashlight use. The LUMORE is equipped with a flat base and a rotating clip to provide convenient hands-free lighting in two different ways.

### 3 LIGHT MODES

- High (25 lumens) 1 hour / 9 meters • Low (10 lumens) - 3.5 hours / 6 meters
- Strobe 4.5 hours / 9 meters

### DESIGN

- Anodized aircraft-grade aluminum; water and impact-resistant
- Carabiner clip
- Glow-in-the-dark button
- Diffuser dome

### **OPERATION**

• Rear-positioned ON/OFF button

• Powered by 3 LR44 batteries (included)

### SPECS • 0.2 lbs.

• (H) 3.625" x (W) 0.75"

52

**Color Assortment:** 12 of each color

| UPC CODE     | ITEM  | DESCRIPTION                   | COST | MSRP | CASE PACK |
|--------------|-------|-------------------------------|------|------|-----------|
| 645397930426 | 6329W | LUMORE Assorted Color Display | 3.15 | 5.99 | 48 PIECES |