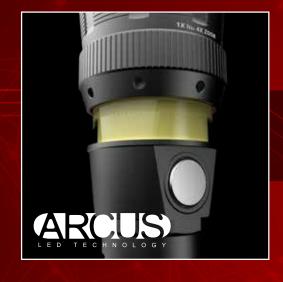

ARCUS is a new proprietary C·O·B LED technology that allows the shaping of light into full 3D patterns, giving optimal, bright, uniform light exactly where it's needed.

OC Technology<sup>™</sup> creates a perfectly dispersed beam of intense, pristine light that is as bright on the edge as it is in the center when used in flood mode.