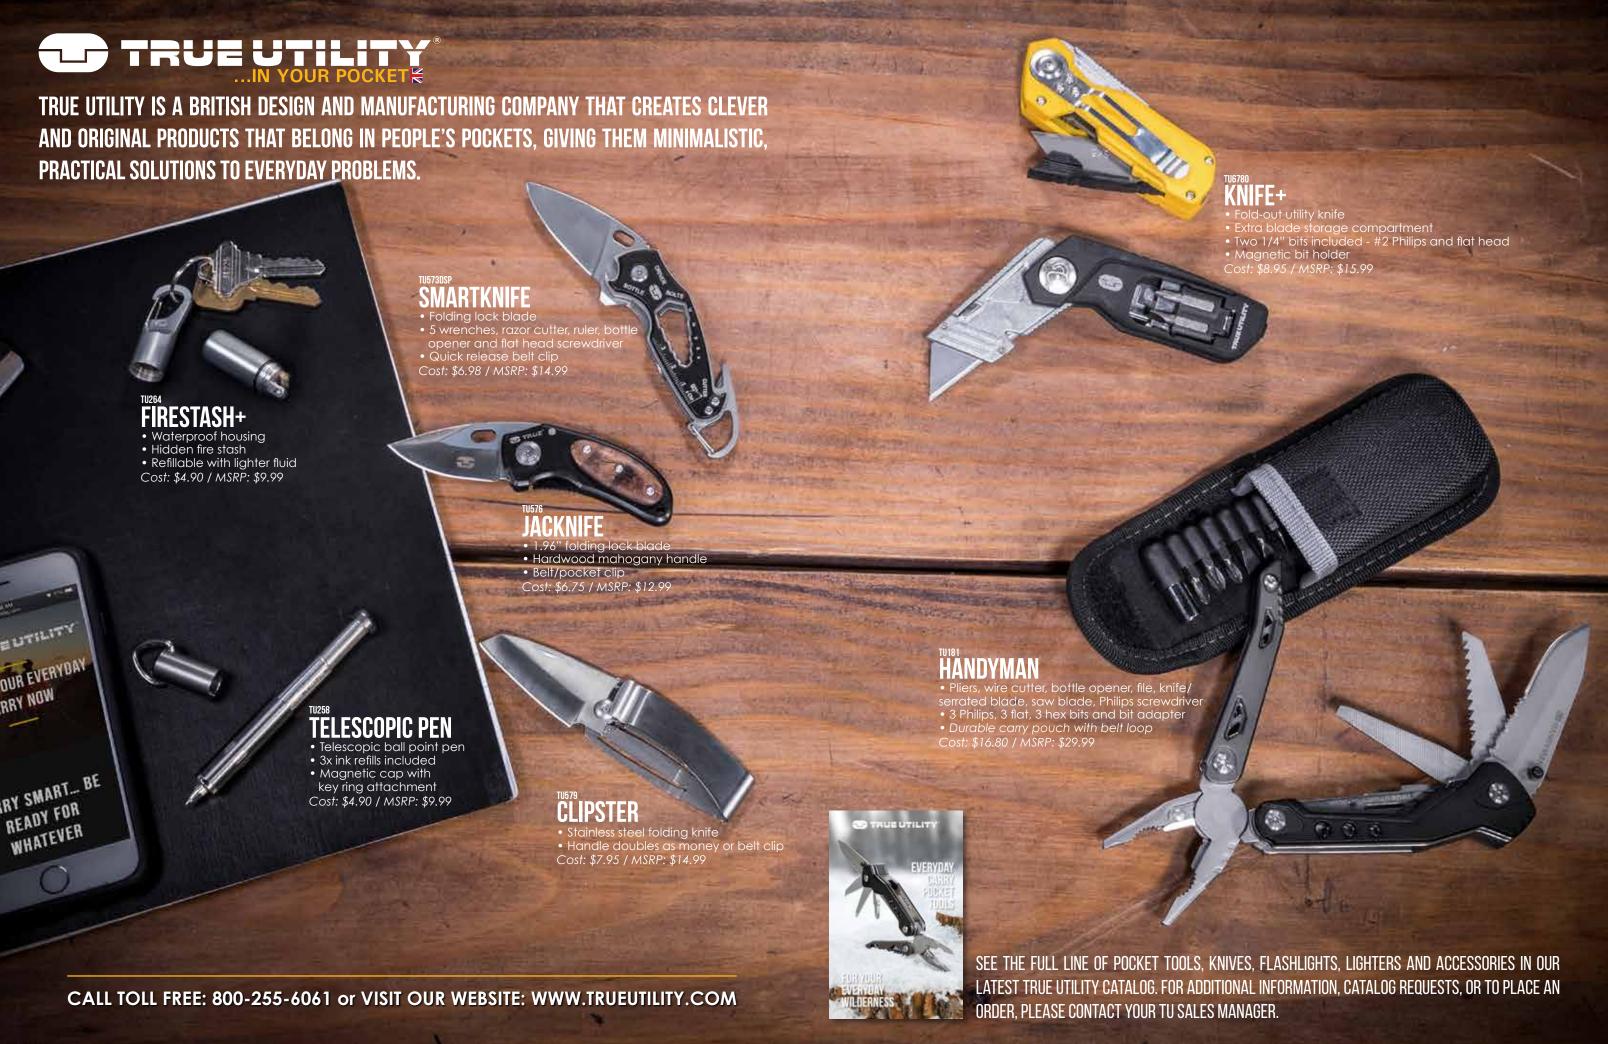

|--------------|------|------------------------------|------|-------|-----------|
| 645397850892 | 5089 | CSI Flashlight Holster       | 2.20 | 3.99  | 10 PIECES |
| 645397035121 | 5922 | Leather Flashlight Holster   | 8.50 | 16.99 | 6 PIECES  |
| 645397069126 | 5958 | Flashlight Holster           | 3.20 | 6.99  | 10 PIECES |
| 645397929284 | 6032 | Flashlight Holster           | 3.50 | 6.99  | 10 PIECES |
| 645397930181 | 6274 | Flashlight Holster           | 3.50 | 6.99  | 16 PIECES |
| 645397930761 | 6393 | BIG Larry Flashlight Holster | 2.50 | 4.99  | 7 PIECES  |
| 645397931560 | 6561 | Flashlight Holster           | 3.50 | 6.99  | 16 PIECES |
| 645397918660 | 6784 | BLAST RC Flashlight Holster  | 3.50 | 6.99  | 6 PIECES  |

CALIFORNIA REQUIRED A WARNING
Cancer and Reproductive Harm



# **IPROTEC**

iPROTEC branded gun lights, lasers, scopes and accessories are built to the most rigid specifications and featuring the latest in firearm technology. Designed for home security, hunting and the gun enthusiasts alike, we provide the peace of mind that comes with reliability, performance and value.

All iPROTEC products are compact, easy to handle and lightweight, so they won't interfere with the balance and design of the firearm. Expertly designed and meticulously crafted, iPROTEC lights are powered by long-lasting lithium batteries and advanced circuitry to maximize life. With every iPROTEC product, you have our assurance of quality and craftsmanship that match the same standard you expect from your firearms and gear.

Ever-changing and never compromising, we carefully tak