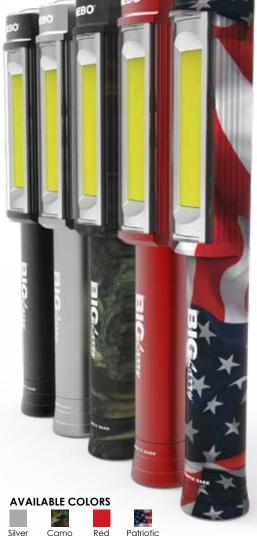

The BIG Larry knows how to light up a room! Equipped with new C\*O\*B LED technology, the BIG Larry outputs 400 lumens of intense light. Secondary light modes include Low (160 lumens) and the Emergency Red Flash mode. This intense red light is perfect for distress signaling or roadside emergencies. The anodized aluminum body and recessed LED housing ensures that the BIG Larry can handle any situation.