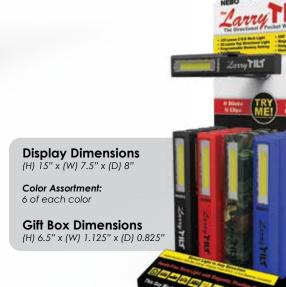

light, The Larry TILT is adaptable for any work environment. The TILT provides hands-free lighting in three different ways: a hanging hook, a 200° pivoting stand and a magnetic base. This new design features an easy-to-activate push button. Whether you are under the hood, under the sink or just out in the dark, the Larry TILT is the perfect directional pocket work light!



• Top Light (50 lumens) - 3.5 hours / 27 meters



### DESIGN

- Weather-proof (IPX4) and impact-resistant
- Fully dimmable
- Non-slip compact body design • Steel belt/pocket clip
- 200° pivoting stand
- Collapsible, hanging hook
- Powerful magnetic base

### **OPERATION**

• Rear-positioned ON/OFF button; hold to dim

### • Powered by 2 AAA batteries (included)

• 0.15 lbs. • (H) 6.375" x (W) 1" x (D) 0.75"







18





ASSORTED COLORS

CALIFORNIA REQUIRED A WARNING ancer and Reproductive Har www.P65Warnings.ca.gov

| UPC CODE     | ITEM   | DESCRIPTION                              | COST | MSRP | CASE PACK |
|--------------|--------|------------------------------------------|------|------|-----------|
| 645397931300 | 6539-B | Larry TILT Directional Pocket Work Light | 5.50 | 9.90 | 24 PIECES |

# Larry BOSS 3 IN ONE POWER WORK LIGHT

The Larry BOSS, the essential 3-in-1 power work light, features a high-power work light, red work light and top light. Taking charge of keeping your work space clean, the BOSS is equipped with a recessed 13.5" telescopic magnetic grabber, great for picking up loose screws, nails, nuts and bolts. The Larry BOSS also has a powerful magnetic base for



### 4 LIGHT MODES