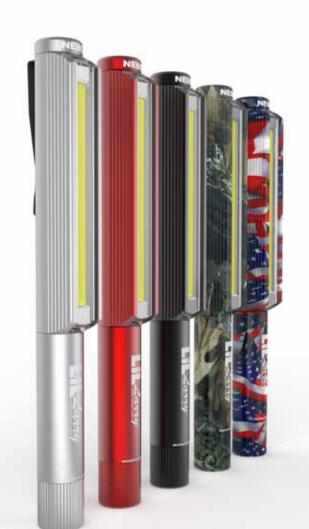

# B G Larry 2

The BIG Larry 2 outputs 500 lumens with the C·O·B work light and 200 lumens from the top light. The red C·O·B light is perfect for distress signaling or roadside emergencies. The steel clip and magnetic base provide convenient handsfree lighting options.

### **OPERATION**

• Top-positioned, ON/OFF button

• Powered by 3 AA batteries (included)

• 0.45 lbs.

BIGLarry 2

**500 LUMEN** 

• (H) 7.75" x (W) 0.98" x (D) 1.25"

#6737 Color Assortment: 4 Red / 10 Storm Gray