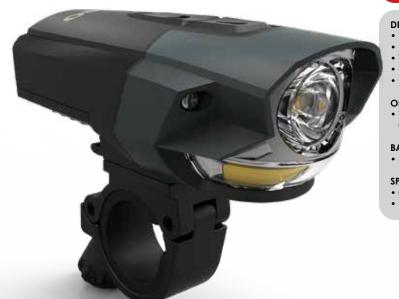

### U.S. PATENT

• 659,869 S

- Flashlight (400 lumens) 2 hours / 89 meters
- C•O•B Work Light (75 lumens) 10 hours / 11 meters • C-O-B Lantern (200 lumens) - 2 hours / 13 meters

- DESIGN 4x adjustable zoom
- ARCUS C.O.B LED Technology
- Tactical edge
- Fully dimmable beam
- Anodized aircraft-grade aluminum; water and impact-resistant
- Powerful magnetic base

• Side-positioned ON/OFF button

### BATTERIES

Powered by 4 AAA batteries (included)

- 0.55 lbs.
- Length: Compacted: 6.3125" / Extended: 6.75"
- Diameter: (Head) 1.75" / (Barrel) 1"

### U.S. PATENT

• D 774,230 S

30

**Display Dimensions** (H) 8" x (W) 7.5" x (D) 8.25"

CALIFORNIA REQUIRED A WARNING

| UPC CODE     | ITEM      | DESCRIPTION       | COST  | MSRP  | CASE PACK |   | UPC CODE     | ITEM | DESCRIPTION          | COST  | MSRP  | CASE PACK |
|--------------|-----------|-------------------|-------|-------|-----------|---|--------------|------|----------------------|-------|-------|-----------|
| 645397929499 | 6092 REDL | INE OC Flashlight | 11.50 | 19.99 | 16 PIECES | _ | 645397933786 | 6775 | TWYST Z with Display | 16.50 | 29.99 | 16 PIECES |