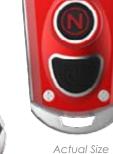

### 3 LIGHT MODES (Rechargeable Battery)

- High (360 lumens) 1 hour / 125 meters
- Low (120 lumens) 3 hours / 70 meters
- Strobe (360 lumens) 25 minutes / 125 meters

### 3 LIGHT MODES (AAA Batteries)

- High (100 lumens) 1 hour / 90 meters
- Low (30 lumens) 4 hours / 50 meters
- Strobe (100 lumens) 25 minutes / 90 meters
  - Display showcases 1 piece in front additional pieces can be stored in the back of the display.
  - Each INSPECTOR™ RC comes with a gift box.

## **Display Dimensions** (H) 9.41" x (W) 6.5" x (D) 5.875"

**Gift Box Dimensions** (H) 6.37" x (W) 1.06" x (D) 0.78"

CALIFORNIA REQUIRED & WARNI
Cancer and Reproductive Harm
www.P65Warnings.ca.gov

| UPC CODE     | ITEM | DESCRIPTION  | COST  | MSRP  | CASE PACK |
|--------------|------|--------------|-------|-------|-----------|
| 645397933809 | 6810 | INSPECTOR RC | 16.50 | 29.99 | 12 PIECES |