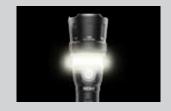

adjustable zoom that provides the perfect amount of light for any situation. The INSPECTOR is also waterproof (IP67) and features a removable steel clip and Soft-Touch Technology, which provides momentary operation when the light is off, with the slight touch of the button.

The INSPECTOR is an innovative, powerful pocket light that outputs 180 lumens, with 3 light modes and 3x

**AVAILABLE COLORS** 

- 3 LIGHT MODES
- High (180 lumens) 2 hours / 84 meters
- Low (54 lumens) 6 hours / 46 meters

### **DESIGN**

- Anodized aircraft-grade aluminum
- Impact-resistant and waterproof (IP67)
- 3x adjustable zoom
- Detachable steel belt/pocket clip

- Rear-positioned, ON/OFF button
- Soft Touch can be used only when light is OFF