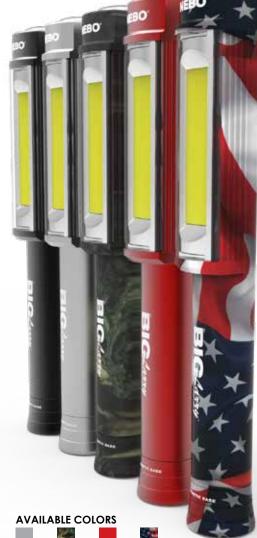

The BIG Larry knows how to light up a room! Equipped with new C\*O\*B LED technology, the BIG Larry outputs 400 lumens of intense light. Secondary light modes include Low (160 lumens) and the Emergency Red Flash mode. This intense red light is perfect for distress signaling or roadside emergencies. The anodized aluminum body and recessed LED housing ensures that the BIG Larry can handle any situation.