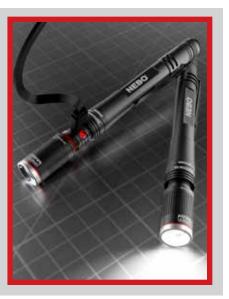

adjustable zoom that provides the perfect amount of light for any situation. The INSPECTOR is also waterproof (IP67) and features a removable steel clip and Soft-Touch Technology, which provides momentary operation when the light is off, with the slight touch of the button.

The INSPECTOR is an innovative, powerful pocket light that outputs 180 lumens, with 3 light modes and 3x

**AVAILABLE COLORS** 

- 3 LIGHT MODES
- High (180 lumens) 2 hours / 84 meters
- Low (54 lumens) 6 hours / 46 meters

### **DESIGN**

- Anodized aircraft-grade aluminum
- Impact-resistant and waterproof (IP67)
- 3x adjustable zoom
- Detachable steel belt/pocket clip

- Rear-positioned, ON/OFF button
- Soft Touch can be used only when light is OFF