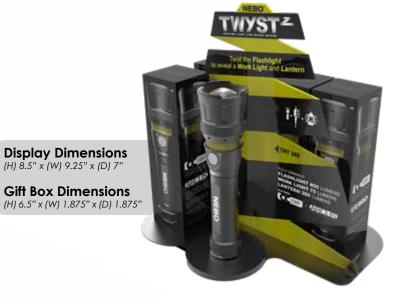

# REDLINE CO

TWYST

Actual Size

The TWYST Z is a high-power work light, lantern and flashlight, all in one! The TWYST Z features a 4x adjustable zoom The REDLINE OC outputs 600 LUX of pristine white light. 600 LUX is bright, but what makes the OC so special is the OC and a powerful magnetic base that provides convenient hands-free lighting. TWYST Z...shaping light like never before! (Optimized Clarity) Technology that creates a perfectly dispersed beam of light while in flood mode.

### U.S. PATENT

• 659,869 S

- Flashlight (400 lumens) 2 hours / 89 meters
- C•O•B Work Light (75 lumens) 10 hours / 11 meters • C-O-B Lantern (200 lumens) - 2 hours / 13 meters

- DESIGN 4x adjustable zoom
- ARCUS C.O.B LED Technology
- Tactical edge
- Fully dimmable beam
- Anodized aircraft-grade aluminum; water and impact-resistant
- Powerful magnetic base

• Side-positioned ON/OFF button

### BATTERIES

Powered by 4 AAA batteries (included)

- 0.55 lbs.
- Length: Compacted: 6.3125" / Extended: 6.75"
- Diameter: (Head) 1.75" / (Barrel) 1"

### U.S. PATENT

• D 774,230 S

30

**Display Dimensions** (H) 8" x (W) 7.5" x (D) 8.25"

CALIFORNIA REQUIRED A WARNING

| UPC CODE     | ITEM      | DESCRIPTION       | COST  | MSRP  | CASE PACK |   | UPC CODE     | ITEM | DESCRIPTION          | COST  | MSRP  | CASE PACK |
|--------------|-----------|-------------------|-------|-------|-----------|---|--------------|------|----------------------|-------|-------|-----------|
| 645397929499 | 6092 REDL | INE OC Flashlight | 11.50 | 19.99 | 16 PIECES | _ | 645397933786 | 6775 | TWYST Z with Display | 16.50 | 29.99 | 16 PIECES |