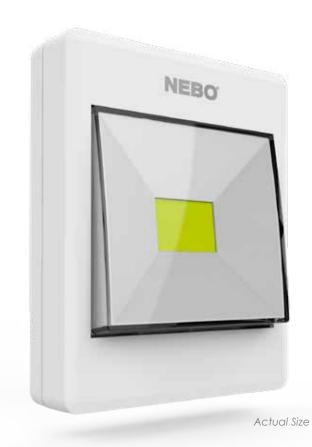

### **Display Dimensions** (H) 11.375" x (W) 7.375" x (D) 11"

**Clamshell Dimensions** (H) 11.375" x (W) 4.75" x (D) 1.25"

The NEBO Contemporary Flipit is a 240 lumen C·O·B LED light that operates like a standard household light rocker switch. Flipit includes hook & loop double-sided tape and 2 magnets for two easy mounting options, as well as a drywall screw hole for permanent mounting. The Flipit is powered by 3 AAA batteries (included). Each package contains 2 Contemporary Flipit portable LED lights.