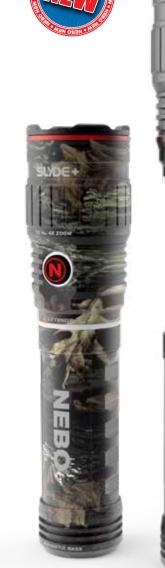

The SLYDE+ is equipped with programmable memory settings for each light mode, a new C·O·B red light function, a 4x adjustable zoom and instant slide on. And best of all? With all these new great features, the new SLYDE+ is still the same price!

### 4 LIGHT MODES

- Red (40 lumens) 2 hours / 9 meters
- Red Flash (40 lumens) 9 hours / 9 meters
- Flashlight (400 lumens) 2 hours / 89 meters

- Tactical edge
- OC<sup>™</sup> Technology
- 4x adjustable zoom
- Fully dimmable
- Direct-to-Red Feature (hold button and slide open)
- Memory Power Setting
- Anodized aircraft-grade aluminum;
- weather-proof (IPX4) and impact-resistant
- Powerful magnetic base

645397931249 SLYDE+ with Display 16.75 044435917922 6726 SLYDE KING with Display 22.79 39.99 12 PIECES 645397931935 6797 SLYDE+ - Bulk Camo 29.99 8 PIECES 044435917939 6754 SLYDE KING - Bulk Camo 22.79 39.99 8 PIECES 17.45