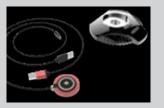

## 1600 Lumen Submersible Fishing Light

- Impact-resistant and waterproof
  12V DC adapter and 12V alligator clips adapter
- Heavy duty 25' drop cord

Cost: \$82.00 / MSRP: \$149.99 / Case Pack: 2 Pieces