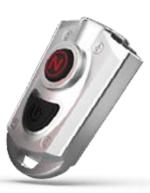

### 3 LIGHT MODES (Rechargeable Battery)

- High (360 lumens) 1 hour / 125 meters
- Low (120 lumens) 3 hours / 70 meters
- Strobe (360 lumens) 25 minutes / 125 meters

### 3 LIGHT MODES (AAA Batteries)

- High (100 lumens) 1 hour / 90 meters
- Low (30 lumens) 4 hours / 50 meters
- Strobe (100 lumens) 25 minutes / 90 meters
  - Display showcases 1 piece in front additional pieces can be stored in the back of the display.
  - Each INSPECTOR™ RC comes with a gift box.

## **Display Dimensions** (H) 9.41" x (W) 6.5" x (D) 5.875"

**Gift Box Dimensions** (H) 6.37" x (W) 1.06" x (D) 0.78"

CALIFORNIA REQUIRED & WARNI
Cancer and Reproductive Harm
www.P65Warnings.ca.gov

| UPC CODE     | ITEM | DESCRIPTION  | COST  | MSRP  | CASE PACK |
|--------------|------|--------------|-------|-------|-----------|
| 645397933809 | 6810 | INSPECTOR RC | 16.50 | 29.99 | 12 PIECES |