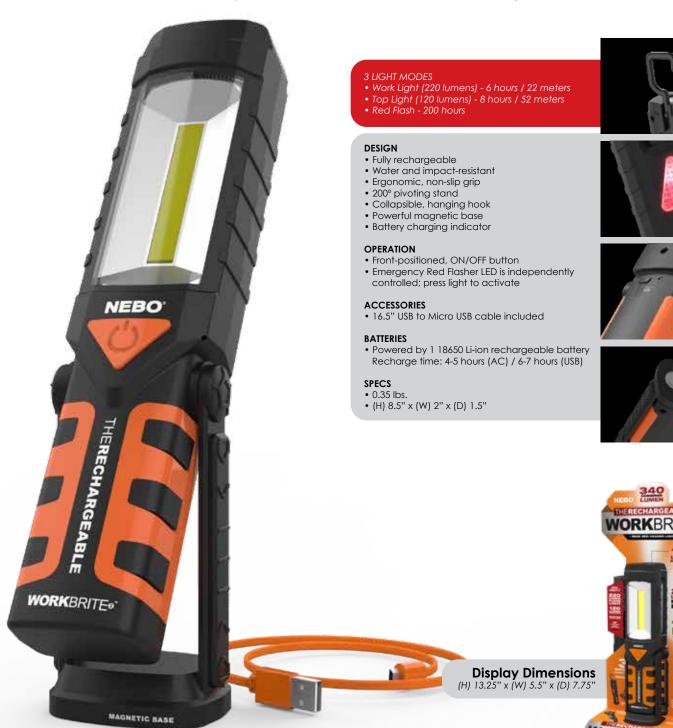

# **WORK**BRITE®

The WORKBRITE 2 adapts to your work environment, making it the handiest of work lights. Equipped with a 200 lumen C+O+B LED work light, the WORKBRITE 2 also features a 100 lumen top light and a rear, emergency red flasher LED. The WORKBRITE 2 provides hands-free lighting in three different ways: a hanging hook, a 200° pivoting stand and a magnetic base. Whether you are under the hood, under the sink or just out in the dark, the WORKBRITE 2 works great for any application.

### 3 LIGHT MODES

- Work Light (200 lumens) 3 hours / 20 meters
- Top Light (100 lumens) 8 hours / 47 meters
- Red Flash 200 hours

- Water and impact-resistant
- Ergonomic, non-slip grip
- 200° pivoting stand
- Collapsible, hanging hook
- Powerful magnetic base

 Emergency Red Flasher LED is independently controlled; press light to activate

• Powered by 3 AAA batteries (included)

### SPECS

• 0.35 lbs.

• (H) 8.5" x (W) 2" x (D) 1.5"

**Display Dimensions** (H) 12.75" x (W) 5.5" x (D) 7.75"

Gift Box Dimensions
(H) 8.5" x (W) 2" x (D) 1.5"

38

Never worry about replacing batteries again, with The **RECHARGEABLE** WORKBRITE 2. This work light is equipped with a 220 lumen C·O·B LED work light, a 120 lumen top light and a rear, emergency red flasher LED. The WORKBRITE 2 provides hands-free lighting in three different ways: a hanging hook, a 200° pivoting stand and a magnetic base. Whether you are under the hood, under the sink or just out in the dark, the WORKBRITE 2 works great for any application.