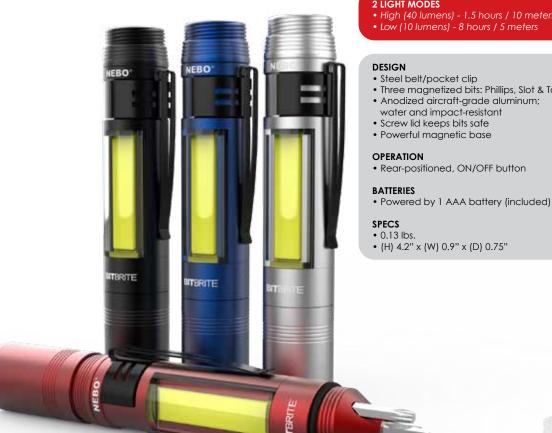

# **NEBO**° **BIT**BRITE

The NEBO BITBRITE is an innovative, useful C·O·B task light that outputs 40 lumens of bright light. Stored inside the BITBRITE are 3 magnetic bits: Phillips, Flat & Torx (T15). A steel pocket clip and powerful magnetic base are also included for convenient hands-free lighting.

Actual Size

- High (40 lumens) 1.5 hours / 10 meters
  Low (10 lumens) 8 hours / 5 meters

### **DESIGN**

- Steel belt/pocket clip
- Three magnetized bits: Phillips, Slot & Torx (T15) Anodized aircraft-grade aluminum;
- water and impact-resistant • Screw lid keeps bits safe
- Powerful magnetic base

### **OPERATION**

• Rear-positioned, ON/OFF button

SPECS

• (H) 4.2" x (W) 0.9" x (D) 0.75"

**Color Assortment:** 4 Red / 10 Storm Gray

**Gift Box Dimensions** (H) 7.76" x (W) 1.26" x (D) 0.98"

34

UPC CODE ITEM **DESCRIPTION** COST MSRP CASE PACK UPC CODE ITEM DESCRIPTION COST **MSRP CASE PACK** 645397932536 6715 PaL+ Power Bank Flashlight & Knife 32.99 12 PIECES 645397932482 6706 BITBRITE 5.50 9.99 24 PIECES 18.15