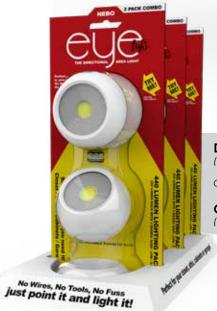

THE SMART LIGHT

645397933823

6776 EYE Smart Sensor Light

ILLUMINATES THE NIGHT

The NEBO EYE Smart Sensor Light detects motion that automatically activates the 260 lumen C·O·B area light. The daylight sensor allows the light to remain off when enough light is already present. The 3 light modes (high, low & security flash), help you illuminate any space with the perfect amount of light. The EYE magnetically rests inside of the base, which allows for multi-directional rotation or easy removal for hand-held use.

- Smart Sensor motion detection
- Sensor detects darkness to preserve battery life
- 360° rotating magnetic design
- Water and impact-resistant
- Powerful detachable magnetic base
- Drywall screw hole
- Hook & loop double-sided tape