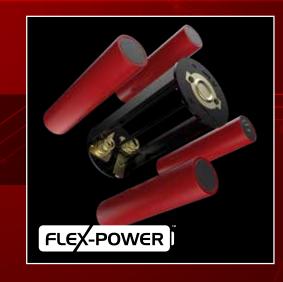

Don't let the name fool you, LiL Larry packs enough power to take its rightful place in the Larry family. Equipped with a 250 lumen C·O·B work light, LiL Larry features 3 light modes: high, low and emergency red flash. The anodized aluminum body and recessed LED housing ensure that LiL Larry is ready for any task. Flex-Power allows the LiL Larry to condense in size and operate with 2 AAA batteries instead of 3 AAA.

### BATTERIES

- Powered by 3 AAA batteries (included)
- Flex-Power<sup>™</sup> allows operation with just 2 AAA

• 0.2 lbs.

• (H) 6.0625" x (W) 0.625" x (D) 1"

16

CALIFORNIA REQUIRED A WARNING

CALIFORNIA REQUIRED A WARNING