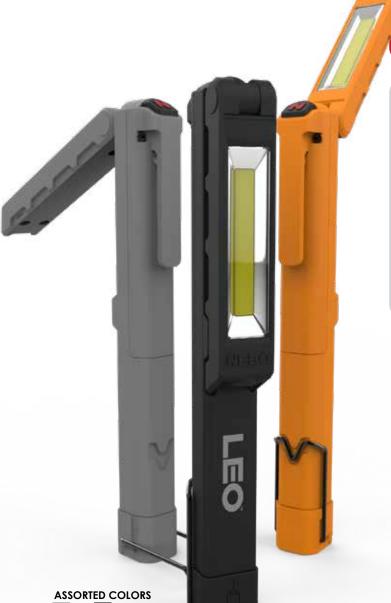

### SPECS

- Length: Compacted: 7.625" / Extended: 22.375"
- Width: 1.1875" / Depth: 1.375"

The LEO is an amazingly versatile pocket light. Fully dimmable and equipped with Memory Power Setting, the work light and spot light pivot and rotate to direct the light wherever you need it. A pocket clip, magnetic base and a kick stand / hanging hook give the LEO endless options of hands-free lighting.

**2 LIGHT MODES** 

• Work Light (220 lumens) - 5 hours / 22 meters • Spot Light (80 lumens) - 7 hours / 52 meters

- Rotating directional light
- Non-slip rubber coating
- Water and impact-resistant
- Fully dimmable
- Memory Power Setting
- Pocket clip
- Powerful magnetic base
- Kick stand / hanging hook

• Top-positioned, ON/OFF button; hold to dim

• Powered by 3 AAA batteries (included)

- 0.7 lbs.
- Length: 6.625" / Extended: 9.75"
- Width: 0.75" / Depth: 1.375"

20

**Display Dimensions** (H) 15.5" x (W) 5.5" x (D) 7.75"

**Gift Box Dimensions** (H) 7.75" x (W) 1.5625" x (D) 1.325"

CALIFORNIA REQUIRED A WARNING

Zarry BOSS

CALIFORNIA REQUIRED A WARNING ancer and Reproductive Har www.P65Warnings.ca.gov

Black

Orange

| UPC CODE     | ITEM | DESCRIPTION                       | COST  | MSRP  | CASE PACK | UPC CODE     | ITEM | DESCRIPTION                   | COST | MSRP  | CASE PACK |
|--------------|------|-----------------------------------|-------|-------|-----------|--------------|------|-------------------------------|------|-------|-----------|
| 645397930860 | 6431 | Larry BOSS Power C•O•B Work Light | 16.50 | 29.99 | 12 PIECES | 645397932086 | 6657 | LEO Work Light and Spot Light | 7.65 | 14.99 | 24 PIECES |