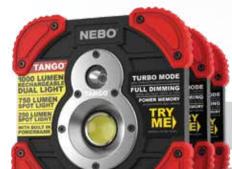

# **NEBO**® **TANGO**

The TANGO features 2 high-power light sources, a 250 lumen spot light and 750 lumen C·O·B work light. The TANGO is fully rechargeable and also serves as a power bank for your USB powered devices. A seven position 180° rotating arm functions as a hanging hook, carry handle, or a kickstand. And best of all, use Turbo Mode to combine the spot light and work light for 1,000 lumens of intense illumination. After all, it takes two to TANGO.

- Work Light (750 lumens) 2 hours / 52 meters
  Spot Light (250 lumens) 5 hours / 22 meters
- TURBO MODE (1000 lumens) 2 minutes