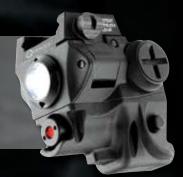

# SC-60<sub>R</sub>

- 60 lumen light / adjustable red laser sight
- Adjustable hinge mount design; no tools required
  Heavy-duty fiber reinforced plastic water and impact-resistant
  Easy operation with power disable button for transport
- Cost: \$60.00 / MSRP: \$119.99 / Case Pack: 4 Pieces

- Patented universal rail mount system; no tools required
- Anti-recoil lockingAnodized aircraft-grade aluminum

Cost: \$35.00 / MSRP: \$69.99 / Case Pack: 4 Pieces

- Ergonomic textured handle; rubberized protective sleeve
- Anodized aircraft-grade aluminum; water and impact-resistant
- Lanyard included