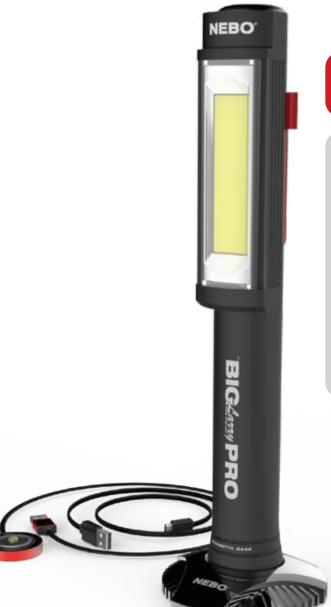

The BIG Larry PRO features a high-power, 500 lumen C·O·B work light and red hazard flasher. Fully rechargeable and equipped with 2 magnetic charging stations, the BIG Larry PRO is ready to handle any task at any time. The PRO also has a powerful magnetic base and adjustable steel clip for convenient hands-free lighting. When there is work to be done...bring a PRO!

### 3 LIGHT MODES

- High (500 lumens) 4.5 hours / 37 meters
- Red (45 lumens) 8 hours / 13 meters
- Red hazard flasher 24 hours / 13 meters

### ACCESSORIES

• Two magnetic charging stations and cables

• Powered by 1 Li-ion rechargeable battery (included) (Recharge time: 5 - 6 hours)

- (H) 7.75" x (W) 1.1875" x (D) 1.375"

14

**Gift Box Dimensions** (H) 7.75" x (W) 1.5625" x (D) 1.325"