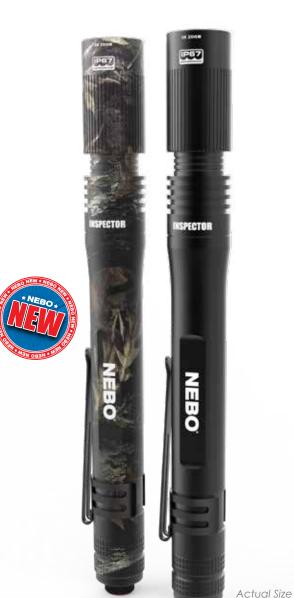

adjustable zoom that provides the perfect amount of light for any situation. The INSPECTOR is also waterproof (IP67) and features a removable steel clip and Soft-Touch Technology, which provides momentary operation when the light is off, with the slight touch of the button.

The INSPECTOR is an innovative, powerful pocket light that outputs 180 lumens, with 3 light modes and 3x

**AVAILABLE COLORS** 

- 3 LIGHT MODES
- High (180 lumens) 2 hours / 84 meters
- Low (54 lumens) 6 hours / 46 meters

### **DESIGN**

- Anodized aircraft-grade aluminum
- Impact-resistant and waterproof (IP67)
- 3x adjustable zoom
- Detachable steel belt/pocket clip

- Rear-positioned, ON/OFF button
- Soft Touch can be used only when light is OFF