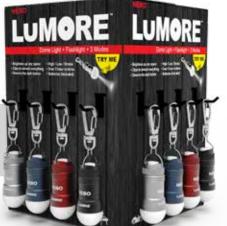

# **NEBO**° LUMORE

Introducing the latest in ultimate versatile lighting...the LUMORE. This brilliant clip light features a 25 lumen LED. Surrounding the LED is a dome, which doubles the features of the light output. The dome acts as a diffuser to create ambient light, while a small hole allows light to shine through for standard flashlight use. The LUMORE is equipped with a flat base and a rotating clip to provide convenient hands-free lighting in two different ways.

### 3 LIGHT MODES

- High (25 lumens) 1 hour / 9 meters • Low (10 lumens) - 3.5 hours / 6 meters
- Strobe 4.5 hours / 9 meters