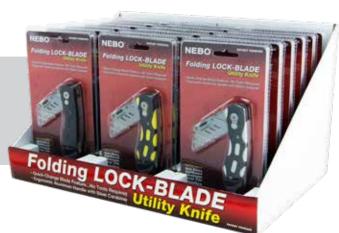

# **NEBO**° Folding LOCK-BLADE Utility Knife

The Folding Lock-Blade Utility Knife uses a quick change feature making it easier to change the blade without any tools. The utility knife accepts all standard utility blades and incorporates a blade lock system which makes this a safe, strong and secure knife that can be unlocked with one hand.

- Anodized aluminum handle with rubber grip • Quick change blade feature; no tools required
- Thumb studs for one-handed opening
- Carabiner
- Lock release button to unfold

- Length: (Open) 8" / (Closed) 4.25" (W) 1.5" x (D) 0.75"

56

**Display Dimensions** (H) 8.75" x (W) 14" x (D) 10.5"

**Color Assortment:** 6 of each color

**Clamshell Dimensions** (H) 8.25" x (W) 4.25" x (D) 1.25"

CALIFORNIA REQUIRED A WARNING www.P65Warnings.ca.gov

| UPC CODE     | ITEM | DESCRIPTION                               | COST | MSRP | CASE PACK |
|--------------|------|-------------------------------------------|------|------|-----------|
| 645397900504 | 5517 | Folding Lock-Blade Utility Knife Assorted | 3.98 | 6.99 | 18 PIECES |