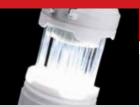

The next line of bug defense is Z-Bug Lantern + Light. Equipped with bug-attracting NUV LEDs and a 360° bug-zapping electric grid, this lantern & spot light combo will keep your outdoor excursions enjoyable and bug free! The handle easily adjusts to conveniently serve both light modes. Z-Bug Lantern + Light includes Z-Bug Bulb Sweeper to remove insect remains from the grid housing.

### **3 LANTERN MODES**

- White (250 lumens) 6 hours / 10 meters
  White & NUV LEDs 24 hours
  NUV LEDs (395nm) 40 hours