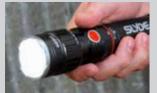

The SLYDE+ is equipped with programmable memory settings for each light mode, a new C·O·B red light function, a 4x adjustable zoom and instant slide on. And best of all? With all these new great features, the new SLYDE+ is still the same price!

### 4 LIGHT MODES

- Red (40 lumens) 2 hours / 9 meters
- Red Flash (40 lumens) 9 hours / 9 meters
- Flashlight (400 lumens) 2 hours / 89 meters

- Tactical edge
- OC<sup>™</sup> Technology
- 4x adjustable zoom
- Fully dimmable
- Direct-to-Red Feature (hold button and slide open)
- Memory Power Setting
- Anodized aircraft-grade aluminum;
- weather-proof (IPX4) and impact-resistant
- Powerful magnetic base