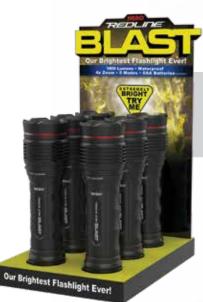

## REDLINE BLAST RC

**F** RECHARGEABLE **►** WATERPROOF

## **NEBO**° REDLINE® ELEX

The newest addition to the REDLINE BLAST line up is the REDLINE BLAST RC, a 3200 lumen, waterproof, rechargeable flashlight that is also a power bank for your USB powered device. The BLAST RC includes a charging cable and lanyard for convenient carry. The button also serves as a battery charging indicator.

- High (3200 lumens) 2 hours / 261 meters
- Medium (320 lumens) 4.5 hours / 82 meters
- Low (32 lumens) 50 hours / 26 meters
- Variable Strobe (3200 lumens) 3 hours / 261 meters

### DESIGN

- Fully rechargeable
- Power bank for your USB powered devices
- Convex lens
- Signature Red Ring®
- Tactical edge
- 4x adjustable zoom
- Anodized aircraft-grade aluminum; waterproof (IPX7) and impact-resistant
- Battery charging indicator