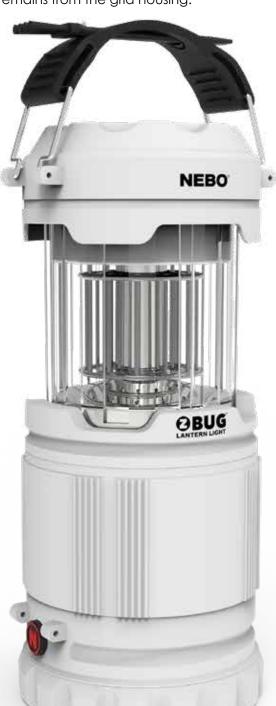

The next line of bug defense is Z-Bug Lantern + Light. Equipped with bug-attracting NUV LEDs and a 360° bug-zapping electric grid, this lantern & spot light combo will keep your outdoor excursions enjoyable and bug free! The handle easily adjusts to conveniently serve both light modes. Z-Bug Lantern + Light includes Z-Bug Bulb Sweeper to remove insect remains from the grid housing.

### **3 LANTERN MODES**

- White (250 lumens) 6 hours / 10 meters
  White & NUV LEDs 24 hours
  NUV LEDs (395nm) 40 hours

### DESIGN

- Fully dimmable
- 360° insect-zapping rails (1,000 1,200V)
- 360° protective cover for electric rails
- Adjustable handle

### **ACCESSORIES**

• Z-Bug Bulb™ Sweeper for easy cleaning