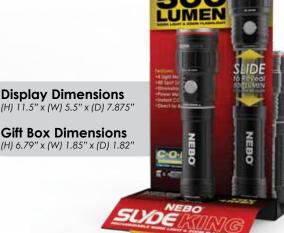

# THE TWO-IN-ONE LIGHT READY FOR ANY SCENE

NEBO

SPOTLIGHT

250 LUMEN WORK LIGHT

300 LUMEN SPOTLIGHT

NEBO

• Each TiNO comes with a gift box.

**Display Dimensions** (H) 9.875" x (W) 5.5" x (D) 7.875"

**Color Assortment:** 8 of each color

250 LUMEN WORK LIGHT **Gift Box Dimensions** (H) 4.375" x (W) 1.75" x (D) 1.625"

| UPC CODE     | ITEM | DESCRIPTION           | COST | MSRP  | CASE PACK |
|--------------|------|-----------------------|------|-------|-----------|
| 645397933793 | 6809 | TINO Two-in-One Light | 8.25 | 14.99 | 24 PIECES |