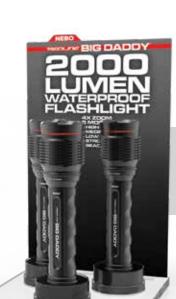

# REDLINE BIG DADDY

4X 200M

NEBO

REDLINE®

**NEBO** 

defensive strobe & S.O.S.).

The REDLINE BIG DADDY is a completely waterproof (IPX7) flashlight that features a powerful 2,000 lumen output, 4x adjustable zoom, 5 unique light modes and a convenient carry lanyard. The BIG DADDY, everything you could need in a flashlight, and then some!

### 5 LIGHT MODES

- High (2000 lumens) 3 hours / 346 meters
- Medium (800 lumens) 6 hours / 219 meters
  Low (500 lumens) 15 hours / 173 meters
- Strobe (2000 lumens) 6 hours / 346 meters • Beacon (2000 lumens) - 8 hours / 346 meters

### **U.S. PATENT**

• 659,869 S

• Display holds 3 pieces - additional pieces included as replenishments.

**Display Dimensions** (H) 13.75" x (W) 8.5" x (D) 9"

CALIFORNIA REQUIRED A WARNING

**UPC CODE DESCRIPTION CASE PACK** COST **MSRP** 645397932376 6692 REDLINE BIG DADDY 28.00 49.99 8 PIECES