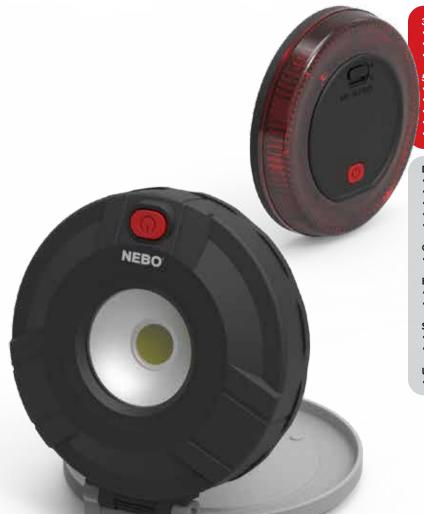

The NEBO EYE Light is a perfectly versatile 220 lumen C·O·B work light that helps illuminate any space with just the right amount of light. The EYE magnetically rests inside of the base which allows for 360° rotation to direct the light wherever you need it most. The base is also magnetic and features a drywall screw hole for permanent mounting and hook & loop double-sided tape for additional mounting options. Each package contains two EYE Lights.

- 100% (220 lumens) 3 hours / 8.5 meters
  30% (70 lumens) 9 hours / 4.5 meters
  S.O.S. (220 lumens) 10 hours / 8.5 meters

- 360° rotating magnetic design
- Water and impact-resistant
- Powerful detachable magnetic base
- Drywall screw hole
- Hook & loop double-sided tape