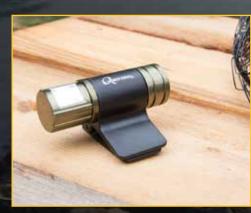

## 1600 Lumen Submersible Fishing Light

- Impact-resistant and waterproof
  12V DC adapter and 12V alligator clips adapter
- Heavy duty 25' drop cord

Cost: \$82.00 / MSRP: \$149.99 / Case Pack: 2 Pieces