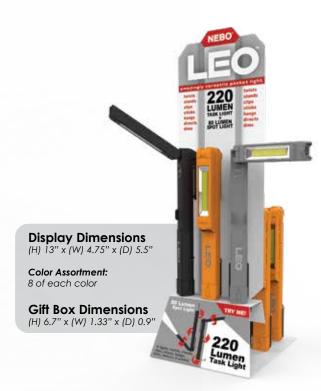

### SPECS

- Length: Compacted: 7.625" / Extended: 22.375"
- Width: 1.1875" / Depth: 1.375"

The LEO is an amazingly versatile pocket light. Fully dimmable and equipped with Memory Power Setting, the work light and spot light pivot and rotate to direct the light wherever you need it. A pocket clip, magnetic base and a kick stand / hanging hook give the LEO endless options of hands-free lighting.

**2 LIGHT MODES** 

• Work Light (220 lumens) - 5 hours / 22 meters • Spot Light (80 lumens) - 7 hours / 52 meters

- Rotating directional light
- Non-slip rubber coating
- Water and impact-resistant
- Fully dimmable
- Memory Power Setting
- Pocket clip
- Powerful magnetic base
- Kick stand / hanging hook

• Top-positioned, ON/OFF button; hold to dim

• Powered by 3 AAA batteries (included)

- 0.7 lbs.
- Length: 6.625" / Extended: 9.75"
- Width: 0.75" / Depth: 1.375"

20

**Display Dimensions** (H) 15.5" x (W) 5.5" x (D) 7.75"

**Gift Box Dimensions** (H) 7.75" x (W) 1.5625" x (D) 1.325"

CALIFORNIA REQUIRED A WARNING

Zarry BOSS

CALIFORNIA REQUIRED A WARNING ancer and Reproductive Har www.P65Warnings.ca.gov

Black

Orange

| UPC CODE     | ITEM | DESCRIPTION                       | COST  | MSRP  | CASE PACK | UPC CODE     | ITEM | DESCRIPTION                   | COST | MSRP  | CASE PACK |
|--------------|------|-----------------------------------|-------|-------|-----------|--------------|------|-------------------------------|------|-------|-----------|
| 645397930860 | 6431 | Larry BOSS Power C•O•B Work Light | 16.50 | 29.99 | 12 PIECES | 645397932086 | 6657 | LEO Work Light and Spot Light | 7.65 | 14.99 | 24 PIECES |