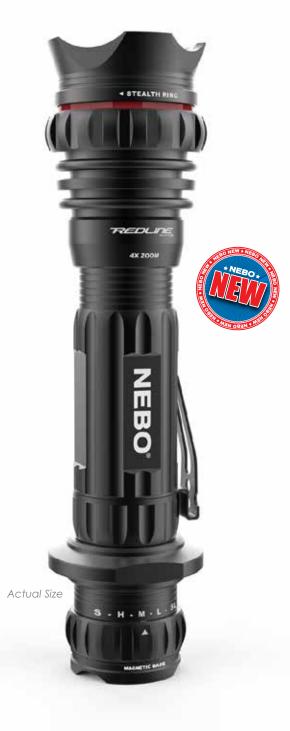

This fully rechargeable flashlight offers 1,000 lumens, a Smart Select Dial to control the 5 unique light modes, a 4x adjustable beam and a steel clip. The REDLINE Select RC also acts as a power bank for your USB powered device.

**5 LIGHT MODES** 

High (1000 lumens) - 2.5 hours / 222 meters

- Medium (500 lumens) 6 hours / 130 meters
  Low (100 lumens) 15 hours / 60 meters
- Stealth Light (Green Low Light) 120 hours / 4 meters

• Fully rechargeable

- Power bank for your USB powered devices
- · Anodized aircraft-grade aluminum; water and impact-resistant
- Convex lens
- Signature Red Ring®
- Heat sink design
- Tactical edge
- 4x adjustable beam
- Steel belt/pocket clip Anti-roll tactical grip ring
- Magnetic base
- Battery charging indicator

 Rear-positioned, glow-in-the-dark ON/OFF button with Smart Select Dial

- USB charging cable included
- Lanyard included

### **BATTERIES**

One 18650 Li-ion rechargeable battery (included)

- Length: Compacted: 6.25" / Extended: 6.75"
- Diameter: (Head) 1.625" / (Barrel) 1.3125"

### **U.S. PATENT**

• 659,869 S

**Display Dimensions** (H) 13.75" x (W) 8.5" x (D) 9"

**Acrylic Box Dimensions** (H) 9.25" x (W) 3" x (D) 3"

CALIFORNIA REQUIRED A WARNING

Don't let the micro size fool you...the Micro REDLINE OC packs enough power to carry the REDLINE name. This light is small enough to fit in the palm of your hand, but bright enough for any situation. Equipped with OC Technology the Micro has a perfectly dispersed beam of light while in flood mode. The Micro REDLINE OC...small never shined so big!