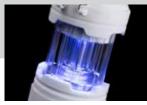

The next line of bug defense is Z-Bug Lantern + Light. Equipped with bug-attracting NUV LEDs and a 360° bug-zapping electric grid, this lantern & spot light combo will keep your outdoor excursions enjoyable and bug free! The handle easily adjusts to conveniently serve both light modes. Z-Bug Lantern + Light includes Z-Bug Bulb Sweeper to remove insect remains from the grid housing.

### **3 LANTERN MODES**

- White (250 lumens) 6 hours / 10 meters
  White & NUV LEDs 24 hours
  NUV LEDs (395nm) 40 hours