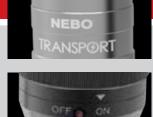

# **NEBO**° **TRANSPØRT**

The TRANSPORT is a compact, *rechargeable* flashlight that provides powerful bright light at your fingertips! The TRANSPORT is compatible with any DC 12V socket. Just plug directly into your car, truck, boat or any other 12V outlet. Ideal for travel, the TRANSPORT conveniently fits in your pocket, purse or briefcase.

### 1 LIGHT MODE

125 lumens - 1 hour / 90 meters

High-power 125 lumen LED

### OPERATION

• Top-positioned ON/OFF dial; twist to activate

 Powered by 1 16340 Lithium Ion rechargeable battery (included)

- 0.15 lbs.
- (L) 3.6875" x (W) 0.875"

54

|              |      |                                |      |      |                                                     |  | UPC CODE     | ITEM | DESCRIPTION                      | COST  | MSRP  | CASE PACK |
|--------------|------|--------------------------------|------|------|-----------------------------------------------------|--|--------------|------|----------------------------------|-------|-------|-----------|
| -            |      |                                |      |      | Cancer and Reproductive Harm www.P65Warnings.ca.gov |  | 645397930396 | 6311 | TRANSPORT Assorted Color Display | 11.50 | 19.99 | 18 PIECES |
| UPC CODE     | ITEM | DESCRIPTION                    | COST | MSRP | CASE PACK                                           |  | 645397931065 | 6467 | TRANSPORT - Bulk Black           | 11.30 | 19.99 | 6 PIECES  |
| 645397931522 | 6557 | POPLITE Lantern and Spot Light | 3.25 | 5.99 | 48 PIECES                                           |  | 645397931072 | 6468 | TRANSPORT - Bulk Silver          | 11.30 | 19.99 | 6 PIECES  |