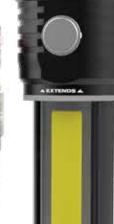

adjustable zoom that provides the perfect amount of light for any situation. The INSPECTOR is also waterproof (IP67) and features a removable steel clip and Soft-Touch Technology, which provides momentary operation when the light is off, with the slight touch of the button.

The INSPECTOR is an innovative, powerful pocket light that outputs 180 lumens, with 3 light modes and 3x

**AVAILABLE COLORS** 

- 3 LIGHT MODES
- High (180 lumens) 2 hours / 84 meters
- Low (54 lumens) 6 hours / 46 meters

### **DESIGN**

- Anodized aircraft-grade aluminum
- Impact-resistant and waterproof (IP67)
- 3x adjustable zoom
- Detachable steel belt/pocket clip

- Rear-positioned, ON/OFF button
- Soft Touch can be used only when light is OFF