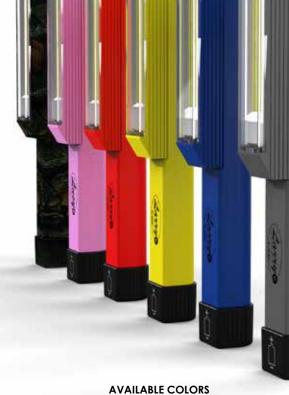

Don't let the name fool you, LiL Larry packs enough power to take its rightful place in the Larry family. Equipped with a 250 lumen C·O·B work light, LiL Larry features 3 light modes: high, low and emergency red flash. The anodized aluminum body and recessed LED housing ensure that LiL Larry is ready for any task. Flex-Power allows the LiL Larry to condense in size and operate with 2 AAA batteries instead of 3 AAA.

**AVAILABLE COLORS** 

### **3 LIGHT MODES**

- High (250 lumens) 3 hours / 29 meters
- Low (95 lumens) 10 hours / 17 meters • Red Flash - 10 hours

- Anodized aircraft-grade aluminum; water and impact-resistant
- Steel clip
- Powerful magnetic base