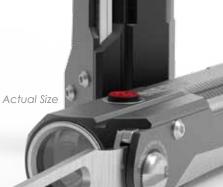

# **NEBO**° REDLINE® RE

The REDLINE RC with MagDock features a MagDock magnetic charging station that docks and charges your REDLINE. Small enough to fit in the palm of your hand, the RC is fully equipped with all of the features that make the REDLINE series so popular.

### DESIGN

- 4x adjustable zoom
- Anodized aircraft-grade aluminum; water and impact-resistant
- OC<sup>™</sup> Technology
- Convex lens
- Signature Red Ring®
- Steel belt/pocket clip
- Magnetic base
- Protective LED housing
- Battery charging indicator