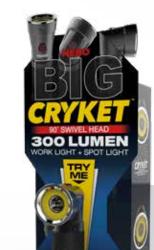

# **NEBO**® **CRYKET**

The BIG CRYKET is a versatile 3-in-1 LED light, featuring a 300 lumen C·O·B work light, a bright 300 lumen spot light and an intense red light. Its unique swivel design allows the light's head to rotate into a forward-facing light, perfect for various working conditions. The magnetic base and steel clip provide convenient hands-free lighting.

### **3 LIGHT MODES**

- Spot Light (300 lumens) 5 hours / 140 meters
  C-O-B Work Light (300 lumens) 5 hours / 20 meters
- Red (30 lumens) 10 hours / 6 meters

### **DESIGN**

- Fully dimmable
- Power memory setting • Direct-to-red feature
- Anodized aircraft-grade aluminum;
- water and impact-resistant
- 90° swivel head
- Dual-direction steel belt/pocket clip
- Powerful magnetic base
- Rubberized non-slip grip

• Side-positioned, ON/OFF button

Powered by 3 AA batteries (included)

### SPECS • 0.5625 lbs.

• (H) 5.4375" x (W) 1.8125"

PATENT PENDING

**Display Dimensions** (H) 14" x (W) 5.5" x (D) 7.75"

**Gift Box Dimensions** (H) 5.75" x (W) 3.1875" x (D) 2.625"

CALIFORNIA REQUIRED A WARNING