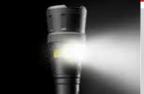

adjustable zoom that provides the perfect amount of light for any situation. The INSPECTOR is also waterproof (IP67) and features a removable steel clip and Soft-Touch Technology, which provides momentary operation when the light is off, with the slight touch of the button.

The INSPECTOR is an innovative, powerful pocket light that outputs 180 lumens, with 3 light modes and 3x

**AVAILABLE COLORS** 

- 3 LIGHT MODES
- High (180 lumens) 2 hours / 84 meters
- Low (54 lumens) 6 hours / 46 meters

### **DESIGN**

- Anodized aircraft-grade aluminum
- Impact-resistant and waterproof (IP67)
- 3x adjustable zoom
- Detachable steel belt/pocket clip

- Rear-positioned, ON/OFF button
- Soft Touch can be used only when light is OFF