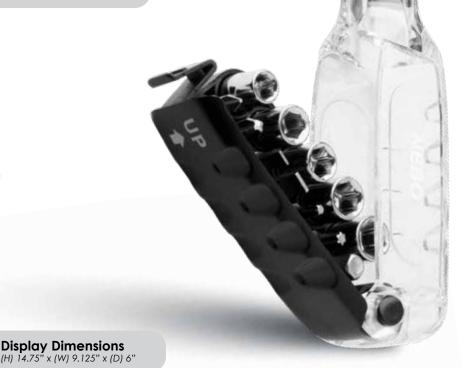

# 14-in-1 Ultra<sup>™</sup> Socket

The NEBO 14-in-1 Ultra Socket comes with 7 screwdriver bits and 5 sockets conveniently stored inside the handle. The head of the Ultra Socket tilts a full 180° and locks at 0°, 45°, and 90°, working perfectly as a nut driver for those hard to reach places. The handle is ergonomically designed to add comfort and grip to improve performance. The Ultra Socket features a reversible ratchet mechanism making it easier to loosen or tighten any bolt. The 14-in-1 Ultra Socket meets and exceeds ANSI standards and is created to withstand more than the normal wear and tear.

- Head tilts and locks at 0°, 45° & 90°
- Reversible ratchet mechanism • Water and impact-resistant
- Ergonomic reinforced plastic handle
- Socket adapter
- Sockets and bits stored inside handle

• 0.75 lbs. • (L) 8.25" x (W) 1.5"

SOCKETS • SAE: 1/4", 9/32", 5/16", 11/32", 3/8" & Socket adapter

- Phillips: P1-P3 • Slotted: 3/16" & 1/4"
- Torx: T15 & T20

ALIFORNIA REQUIRED A WARNING

**NEBO**° **Ultra**™ Socket **Combination Kit** 

The NEBO Ultra Socket Combination Kit comes with 19 sockets conveniently stored in SAE and Metric trays. The head of the Ultra Socket tilts and locks at 0°, 45°, and 90°, working perfectly as a nut driver for those hard to reach places. The Ultra Socket features a reversible ratchet mechanism making it easier to loosen or tighten any bolt and an ergonomic rubber handle to add comfort and grip.