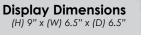

### 3 LIGHT MODES (Rechargeable Battery)

- High (360 lumens) 1 hour / 125 meters
- Low (120 lumens) 3 hours / 70 meters
- Strobe (360 lumens) 25 minutes / 125 meters

### 3 LIGHT MODES (AAA Batteries)

- High (100 lumens) 1 hour / 90 meters
- Low (30 lumens) 4 hours / 50 meters
- Strobe (100 lumens) 25 minutes / 90 meters
  - Display showcases 1 piece in front additional pieces can be stored in the back of the display.
  - Each INSPECTOR™ RC comes with a gift box.