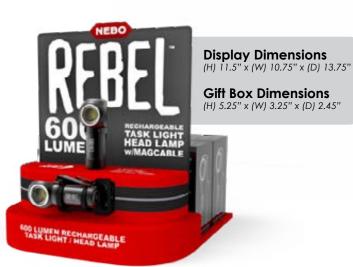

CALIFORNIA REQUIRED A WARNING

The REBEL is a fully rechargeable task light that includes an adjustable head strap for use as a head lamp. Small enough to fit in the palm of your hand, this powerful light rebels against its size with its impressive 600 lumen Turbo Mode. This bright light is also equipped with a rotating, removable steel clip and powerful magnetic base to provide even more hands-free lighting options.

### UPC CODE ITEM DESCRIPTION **CASE PACK** COST **MSRP** 645397932369 6691 REBEL Task Light & Head Lamp 34.99 12 PIECES 19.60