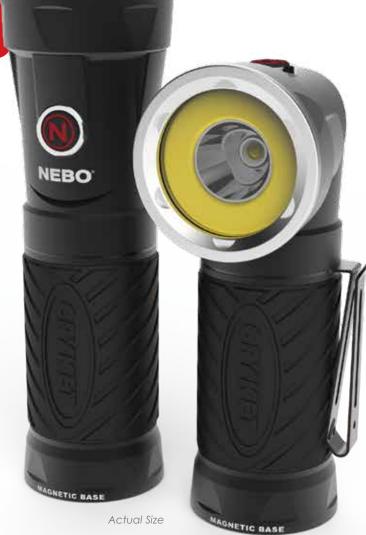

# **NEBO**® **CRYKET**

The BIG CRYKET is a versatile 3-in-1 LED light, featuring a 300 lumen C·O·B work light, a bright 300 lumen spot light and an intense red light. Its unique swivel design allows the light's head to rotate into a forward-facing light, perfect for various working conditions. The magnetic base and steel clip provide convenient hands-free lighting.

### **3 LIGHT MODES**

- Spot Light (300 lumens) 5 hours / 140 meters
  C-O-B Work Light (300 lumens) 5 hours / 20 meters
- Red (30 lumens) 10 hours / 6 meters

### **DESIGN**

- Fully dimmable
- Power memory setting • Direct-to-red feature
- Anodized aircraft-grade aluminum;
- water and impact-resistant
- 90° swivel head
- Dual-direction steel belt/pocket clip
- Powerful magnetic base
- Rubberized non-slip grip