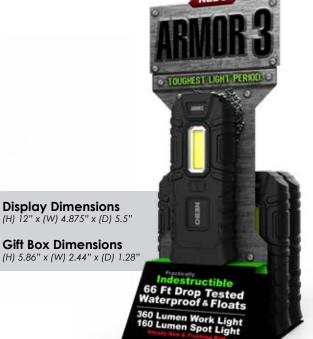

# **NEBO**°

ARMOR 3, the toughest light, period. Completely waterproof (IPX7) and impact-tested at 66 feet, this incredibly strong light is also unbelievably bright. The ARMOR 3 features a 360 lumen work light and 160 lumen spot light that are both dimmable with programmable power memory. A powerful magnetic tilting base lets you direct light anywhere you need it, and the steel pocket clip allows you to keep this light handy while having your hands free.

Actual Size

- Spot Light (160 lumens) 5 hours / 83 meters
  C-O-B Work Light (360 lumens) 2.5 hours / 44 meters
- Red C·O·B Work Light (40 lumens) 1.5 hours / 16 meters

- Non-slip rubber coating
- Waterproof (IPX7) and impact-resistant (66 feet)
- Floats
- Fully dimmable
- Memory Power Setting
- Direct-to-Red feature Steel clip
- · Powerful tilting magnetic base

• Front-positioned, ON/OFF button; hold to dim

### **BATTERIES** • Powered by 3 AAA batteries (included)

- SPECS
- 0.43 lbs • (H) 5.78" x (W) 2.44" x (D) 1.26"

36

(H) 5.86" x (W) 2.44" x (D) 1.28"