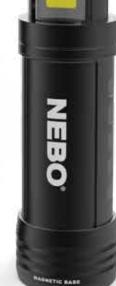

adjustable zoom that provides the perfect amount of light for any situation. The INSPECTOR is also waterproof (IP67) and features a removable steel clip and Soft-Touch Technology, which provides momentary operation when the light is off, with the slight touch of the button.

The INSPECTOR is an innovative, powerful pocket light that outputs 180 lumens, with 3 light modes and 3x

**AVAILABLE COLORS** 

- 3 LIGHT MODES
- High (180 lumens) 2 hours / 84 meters
- Low (54 lumens) 6 hours / 46 meters

### **DESIGN**

- Anodized aircraft-grade aluminum
- Impact-resistant and waterproof (IP67)
- 3x adjustable zoom
- Detachable steel belt/pocket clip

- Rear-positioned, ON/OFF button
- Soft Touch can be used only when light is OFF