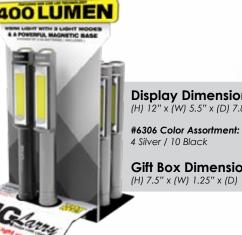

### **OPERATION**

• Top-positioned, ON/OFF button

• Powered by 3 AA batteries (included)

• 0.45 lbs.

BIGLarry 2

**500 LUMEN** 

• (H) 7.75" x (W) 0.98" x (D) 1.25"

#6737 Color Assortment: 4 Red / 10 Storm Gray

**Gift Box Dimensions** (H) 7.76" x (W) 1.26" x (D) 0.98"

CALIFORNIA REQUIRED A WARNING

Storm

Red

| UPC CODE     | ITEM     | DESCRIPTION                        | COST  | MSRP  | CASE PACK |
|--------------|----------|------------------------------------|-------|-------|-----------|
| 645397932468 | 6737     | BIG Larry 2 Assorted Color Display | 12.75 | 24.99 | 14 PIECES |
| 645397933755 | 6737CAMO | BIG Larry 2 - Bulk Camo            | 12.75 | 24.99 | 7 PIECES  |
| 645397933762 | 6737GRAY | BIG Larry 2 - Bulk Storm Gray      | 12.50 | 24.99 | 7 PIECES  |
| 645397933748 | 6737RED  | BIG Larry 2 - Bulk Red             | 12.50 | 24.99 | 7 PIECES  |