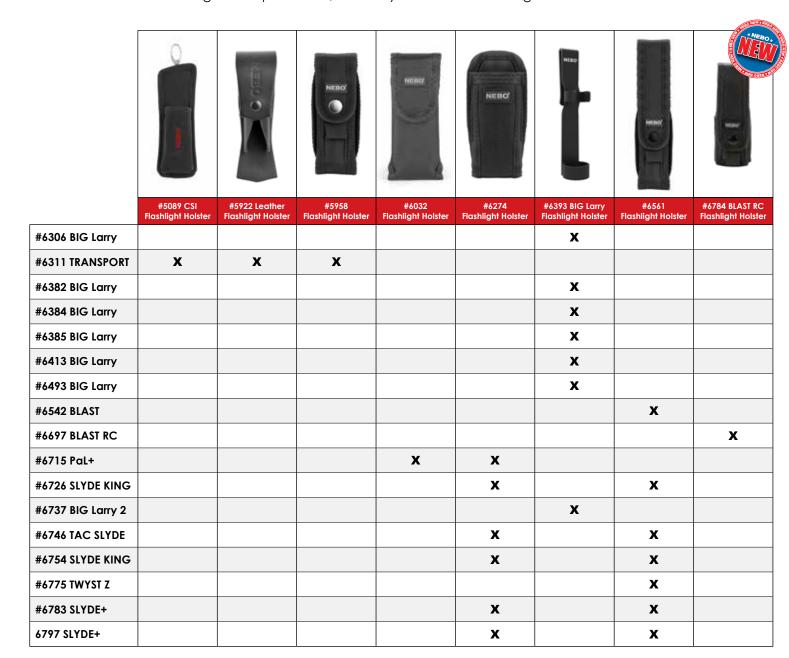

# Flashlight Holsters

Each NEBO flashlight holster has a pouch made to securely fit an assortment of NEBO flashlights and most other brands as well. The holsters are designed for protection, durability and structural strength.

| UPC CODE     | ITEM | DESCRIPTION                  | COST | MSRP  | CASE PACK |
|--------------|------|------------------------------|------|-------|-----------|
| 645397850892 | 5089 | CSI Flashlight Holster       | 2.20 | 3.99  | 10 PIECES |
| 645397035121 | 5922 | Leather Flashlight Holster   | 8.50 | 16.99 | 6 PIECES  |
| 645397069126 | 5958 | Flashlight Holster           | 3.20 | 6.99  | 10 PIECES |
| 645397929284 | 6032 | Flashlight Holster           | 3.50 | 6.99  | 10 PIECES |
| 645397930181 | 6274 | Flashlight Holster           | 3.50 | 6.99  | 16 PIECES |
| 645397930761 | 6393 | BIG Larry Flashlight Holster | 2.50 | 4.99  | 7 PIECES  |
| 645397931560 | 6561 | Flashlight Holster           | 3.50 | 6.99  | 16 PIECES |
| 645397918660 | 6784 | BLAST RC Flashlight Holster  | 3.50 | 6.99  | 6 PIECES  |