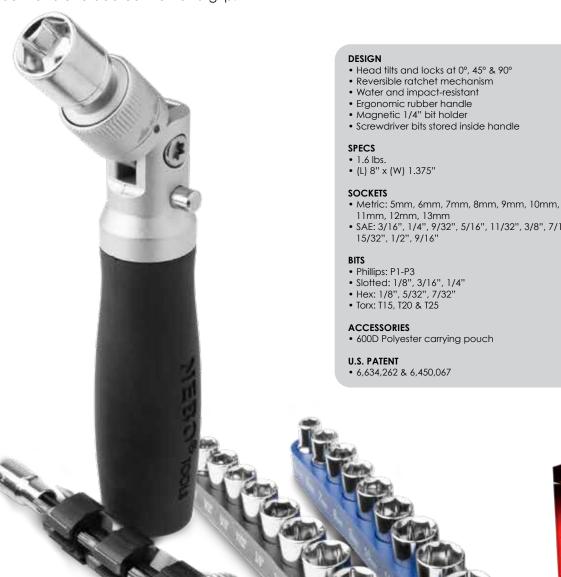

# 14-in-1 Ultra<sup>™</sup> Socket

The NEBO 14-in-1 Ultra Socket comes with 7 screwdriver bits and 5 sockets conveniently stored inside the handle. The head of the Ultra Socket tilts a full 180° and locks at 0°, 45°, and 90°, working perfectly as a nut driver for those hard to reach places. The handle is ergonomically designed to add comfort and grip to improve performance. The Ultra Socket features a reversible ratchet mechanism making it easier to loosen or tighten any bolt. The 14-in-1 Ultra Socket meets and exceeds ANSI standards and is created to withstand more than the normal wear and tear.

- Head tilts and locks at 0°, 45° & 90°
- Reversible ratchet mechanism • Water and impact-resistant
- Ergonomic reinforced plastic handle
- Socket adapter
- Sockets and bits stored inside handle

• 0.75 lbs. • (L) 8.25" x (W) 1.5"

SOCKETS • SAE: 1/4", 9/32", 5/16", 11/32", 3/8" & Socket adapter

- Phillips: P1-P3 • Slotted: 3/16" & 1/4"
- Torx: T15 & T20

ALIFORNIA REQUIRED A WARNING

**NEBO**° **Ultra**™ Socket **Combination Kit** 

The NEBO Ultra Socket Combination Kit comes with 19 sockets conveniently stored in SAE and Metric trays. The head of the Ultra Socket tilts and locks at 0°, 45°, and 90°, working perfectly as a nut driver for those hard to reach places. The Ultra Socket features a reversible ratchet mechanism making it easier to loosen or tighten any bolt and an ergonomic rubber handle to add comfort and grip.