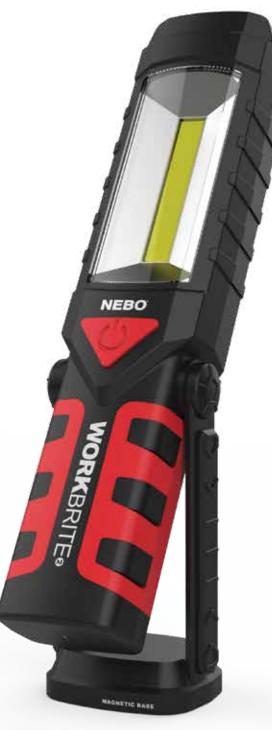

# **WORK**BRITE®

The WORKBRITE 2 adapts to your work environment, making it the handiest of work lights. Equipped with a 200 lumen C+O+B LED work light, the WORKBRITE 2 also features a 100 lumen top light and a rear, emergency red flasher LED. The WORKBRITE 2 provides hands-free lighting in three different ways: a hanging hook, a 200° pivoting stand and a magnetic base. Whether you are under the hood, under the sink or just out in the dark, the WORKBRITE 2 works great for any application.

### 3 LIGHT MODES

- Work Light (200 lumens) 3 hours / 20 meters
- Top Light (100 lumens) 8 hours / 47 meters
- Red Flash 200 hours

- Water and impact-resistant
- Ergonomic, non-slip grip
- 200° pivoting stand
- Collapsible, hanging hook
- Powerful magnetic base

 Emergency Red Flasher LED is independently controlled; press light to activate

• Powered by 3 AAA batteries (included)