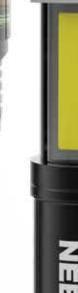

adjustable zoom that provides the perfect amount of light for any situation. The INSPECTOR is also waterproof (IP67) and features a removable steel clip and Soft-Touch Technology, which provides momentary operation when the light is off, with the slight touch of the button.

The INSPECTOR is an innovative, powerful pocket light that outputs 180 lumens, with 3 light modes and 3x

**AVAILABLE COLORS** 

- 3 LIGHT MODES
- High (180 lumens) 2 hours / 84 meters
- Low (54 lumens) 6 hours / 46 meters

### **DESIGN**

- Anodized aircraft-grade aluminum
- Impact-resistant and waterproof (IP67)
- 3x adjustable zoom
- Detachable steel belt/pocket clip

- Rear-positioned, ON/OFF button
- Soft Touch can be used only when light is OFF