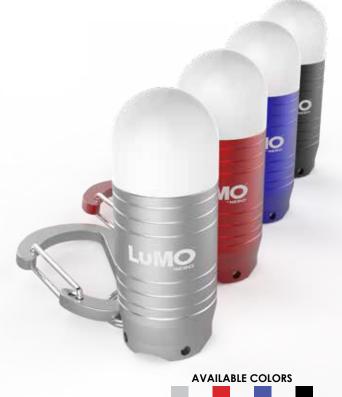

# **NEBO**° **LUMO**

Compact, handy and bright...the LUMO Clip Light is the perfect "whatever you need it to be" light. Key chain light, purse light, backpack light, book light...the possibilities are endless. This compact 25 lumen light comes with a carabiner attachment to clip anywhere you need. The white top of the LUMO is a diffuser dome that helps spread the light evenly to create a more omnidirectional light source. LUMO Clip Light...the brilliant clip light!

### • 25 lumens - 5 hours / 3 meters

### **DESIGN**

- · Anodized aircraft-grade aluminum, water and impact-resistant
- Carabiner clip
- Diffuser dome softens the light

• Rear-positioned glow-in-the-dark ON/OFF button

### **BATTERIES**

• Powered by 3 LR44 batteries (included)

- 0.2 lbs.
- (L) 3.625" x (W) 0.75"

#6095 Color Assortment: 12 of each color