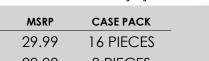

## **Display Dimensions** (H) 9.41" x (W) 6.5" x (D) 5.875"

**Gift Box Dimensions** (H) 6.37" x (W) 1.06" x (D) 0.78"

CALIFORNIA REQUIRED & WARNI
Cancer and Reproductive Harm
www.P65Warnings.ca.gov

| UPC CODE     | ITEM | DESCRIPTION  | COST  | MSRP  | CASE PACK |
|--------------|------|--------------|-------|-------|-----------|
| 645397933809 | 6810 | INSPECTOR RC | 16.50 | 29.99 | 12 PIECES |