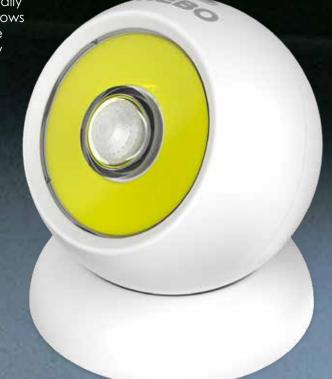

THE SMART LIGHT

645397933823

6776 EYE Smart Sensor Light

ILLUMINATES THE NIGHT

The NEBO EYE Smart Sensor Light detects motion that automatically activates the 260 lumen C·O·B area light. The daylight sensor allows the light to remain off when enough light is already present. The 3 light modes (high, low & security flash), help you illuminate any space with the perfect amount of light. The EYE magnetically rests inside of the base, which allows for multi-directional rotation or easy removal for hand-held use.

- Smart Sensor motion detection
- Sensor detects darkness to preserve battery life
- 360° rotating magnetic design
- Water and impact-resistant
- Powerful detachable magnetic base
- Drywall screw hole
- Hook & loop double-sided tape

### **OPERATION**

• Top-positioned, ON/OFF button

- Powered by 3 AAA batteries (included)
- SPECS
- (H) 3.125" x (W) 3" x (D) 3"

- 100% (260 lumens) 2.5 hours / 24 meters
  30% (100 lumens) 7 hours / 15 meters
- Security Flash (260 lumens) 6.5 hours / 24 meters