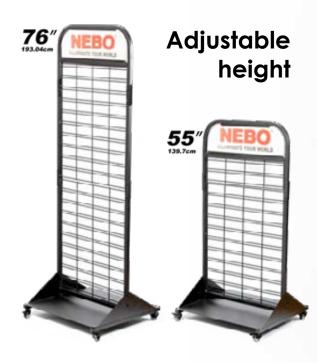

### **NEBO**°

**Free-Standing Display** 

The NEBO Free-Standing Display gives your NEBO products the attention that they deserve. Allow your customers to browse all of your best-selling NEBO products in one convenient location. Equipped with enough shelf storage to hold 16 NEBO skus, the display also has 2 metal clip strips on the side to hold additional products or promo materials.

### DESIGN

- All metal construction
- Double-sided display
- Locking casters
- 16 sku capacity
- 12 adjustable shelves
- 2 footer shelves2 metal clip strips
- Peg hook capable (hooks not included)

### SPECS

- 100 lbs.
- (H) 76" x (W) 26" x (D) 24"

Contact your NEBO Sales Manger to find out how to get your Free-Standing Display for FREE!!!

| UPC CODE     | ITEM | DESCRIPTION                |
|--------------|------|----------------------------|
| 645397932253 | 6654 | NEBO Free-Standing Display |