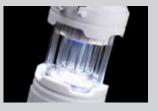

The next line of bug defense is Z-Bug Lantern + Light. Equipped with bug-attracting NUV LEDs and a 360° bug-zapping electric grid, this lantern & spot light combo will keep your outdoor excursions enjoyable and bug free! The handle easily adjusts to conveniently serve both light modes. Z-Bug Lantern + Light includes Z-Bug Bulb Sweeper to remove insect remains from the grid housing.

### **3 LANTERN MODES**

- White (250 lumens) 6 hours / 10 meters
  White & NUV LEDs 24 hours
  NUV LEDs (395nm) 40 hours