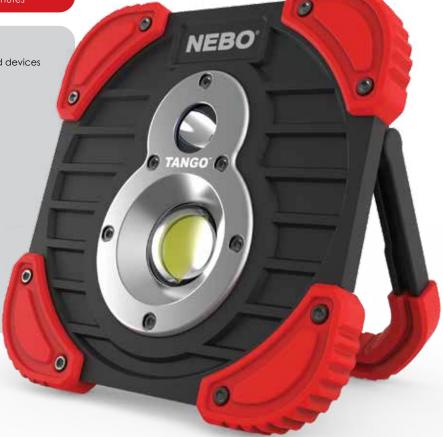

# **NEBO**® **TANGO**

The TANGO features 2 high-power light sources, a 250 lumen spot light and 750 lumen C·O·B work light. The TANGO is fully rechargeable and also serves as a power bank for your USB powered devices. A seven position 180° rotating arm functions as a hanging hook, carry handle, or a kickstand. And best of all, use Turbo Mode to combine the spot light and work light for 1,000 lumens of intense illumination. After all, it takes two to TANGO.

- Work Light (750 lumens) 2 hours / 52 meters
  Spot Light (250 lumens) 5 hours / 22 meters
- TURBO MODE (1000 lumens) 2 minutes

### **DESIGN**

- Fully rechargeable
- Power bank for your USB powered devices
- Full dimming
- Memory Power Setting
- Non-slip rubber coating
- Water and impact-resistant
- 180° pivoting base
- Battery charging indicator