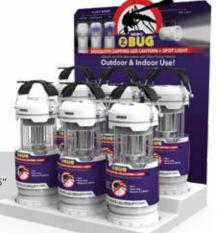

The next line of bug defense is Z-Bug Lantern + Light. Equipped with bug-attracting NUV LEDs and a 360° bug-zapping electric grid, this lantern & spot light combo will keep your outdoor excursions enjoyable and bug free! The handle easily adjusts to conveniently serve both light modes. Z-Bug Lantern + Light includes Z-Bug Bulb Sweeper to remove insect remains from the grid housing.

### **3 LANTERN MODES**

- White (250 lumens) 6 hours / 10 meters
  White & NUV LEDs 24 hours
  NUV LEDs (395nm) 40 hours

| UPC CODE     | ITEM | DESCRIPTION           | COST  | MSRP  | CASE PACK |
|--------------|------|-----------------------|-------|-------|-----------|
| 645397931706 | 6587 | Z-Bug Lantern + Light | 13.95 | 24.99 | 12 PIECES |