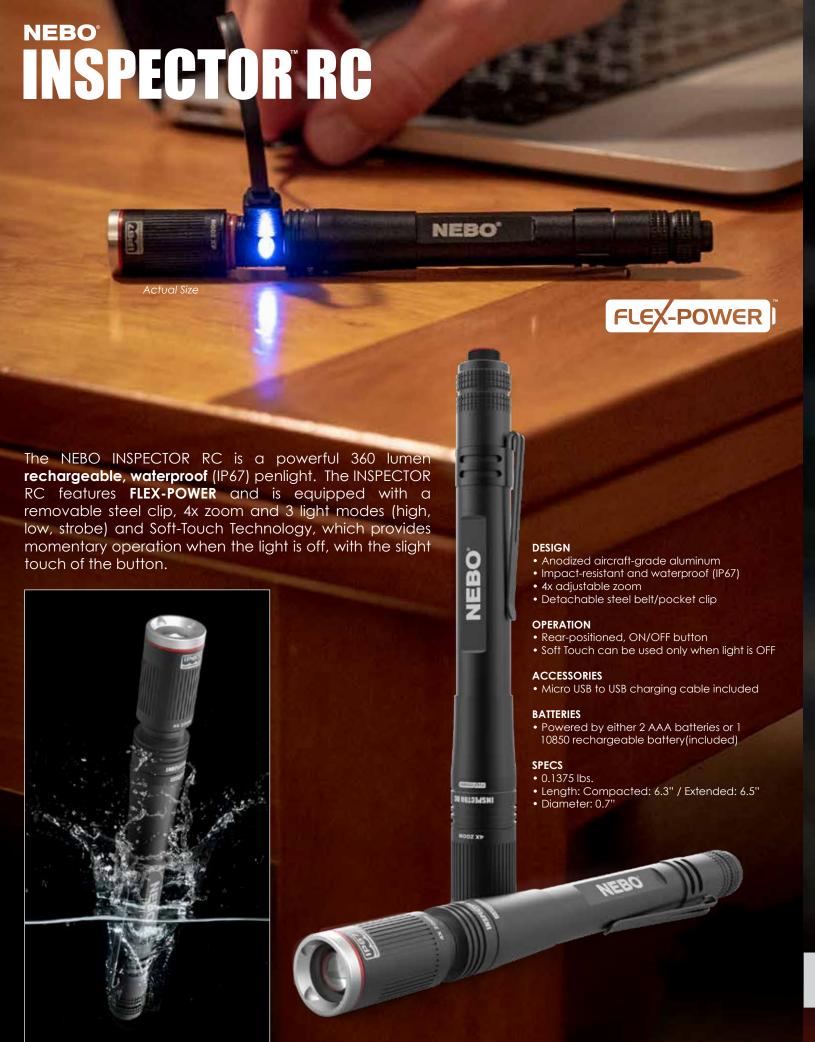

adjustable zoom that provides the perfect amount of light for any situation. The INSPECTOR is also waterproof (IP67) and features a removable steel clip and Soft-Touch Technology, which provides momentary operation when the light is off, with the slight touch of the button.

The INSPECTOR is an innovative, powerful pocket light that outputs 180 lumens, with 3 light modes and 3x

**AVAILABLE COLORS** 

- 3 LIGHT MODES
- High (180 lumens) 2 hours / 84 meters
- Low (54 lumens) 6 hours / 46 meters

### **DESIGN**

- Anodized aircraft-grade aluminum
- Impact-resistant and waterproof (IP67)
- 3x adjustable zoom
- Detachable steel belt/pocket clip

- Rear-positioned, ON/OFF button
- Soft Touch can be used only when light is OFF

### 3 LIGHT MODES (Rechargeable Battery)

- High (360 lumens) 1 hour / 125 meters
- Low (120 lumens) 3 hours / 70 meters
- Strobe (360 lumens) 25 minutes / 125 meters

### 3 LIGHT MODES (AAA Batteries)

- High (100 lumens) 1 hour / 90 meters
- Low (30 lumens) 4 hours / 50 meters
- Strobe (100 lumens) 25 minutes / 90 meters
  - Display showcases 1 piece in front additional pieces can be stored in the back of the display.
  - Each INSPECTOR™ RC comes with a gift box.