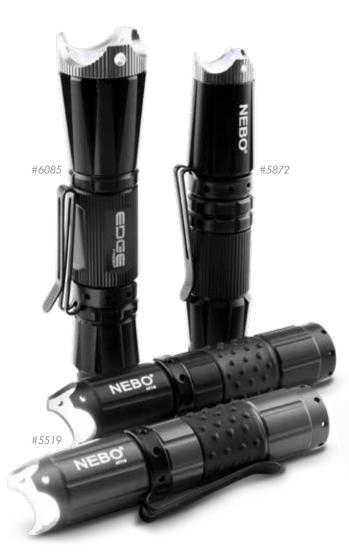

Some of the first tactical flashlights in the NEBO line up, the EDGE series. Equipped with tactical edges, rear-positioned ON/OFF buttons and strong, compact body designs, the EDGE series is all that you need in a tactical flashlight.

### #5519 EDGE 50™

- High-power 50 lumen LED
- Anodized aircraft-grade aluminum; water and impact-resistant
- Tactical edge
- Steel belt/pocket clip
- Rear-positioned ON/OFF button • Powered by 1 AA battery (included)

- High-power 90 lumen LED with Defensive Strobe
- Anodized aircraft-grade aluminum; water and impact-resistant
- Removable tactical edge
- Steel belt/pocket clip
- Rear-positioned ON/OFF button
- Powered by 1 AA battery (included)

### #6085 EDGE 200™

- High-power 200 lumen LED with Defensive Strobe
- Anodized aircraft-grade aluminum; water and impact-resistant
- Removable tactical edge
- Dual-direction steel belt/pocket clip
  Rear-positioned ON/OFF button
- Powered by 1 AA battery (included)

- (#5519/#5872) 0.179 lbs. / (#6085) 0.2 lbs. (#5519/#5872) 3.75" x 0.75" / (#6085) 4.56" x 0.875"

## #**5519/#5872 Display Dimensions** (H) 7" x (W) 7" x (D) 5.375"

#5519 Color Assortment: 12 gray / 12 black

#6085 Display Dimensions

(H) 8" x (W) 7.5" x (D) 8.25"

CALIFORNIA REQUIRED A WARNING www.P65Warnings.ca.gov

| UPC CODE     | ITEM | DESCRIPTION               | COST | MSRP  | CASE PACK |
|--------------|------|---------------------------|------|-------|-----------|
| 645397900702 | 5519 | EDGE 50 Lumen Flashlight  | 4.95 | 9.99  | 24 PIECES |
| 645397107125 | 5872 | EDGE 90 Lumen Flashlight  | 6.50 | 12.99 | 24 PIECES |
| 645397929475 | 6085 | EDGE 200 Lumen Flashlight | 8.80 | 15.99 | 20 PIECES |