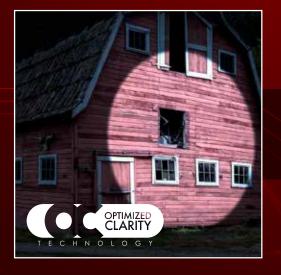

ARCUS is a new proprietary C·O·B LED technology that allows the shaping of light into full 3D patterns, giving optimal, bright, uniform light exactly where it's needed.

OC Technology<sup>™</sup> creates a perfectly dispersed beam of intense, pristine light that is as bright on the edge as it is in the center when used in flood mode.