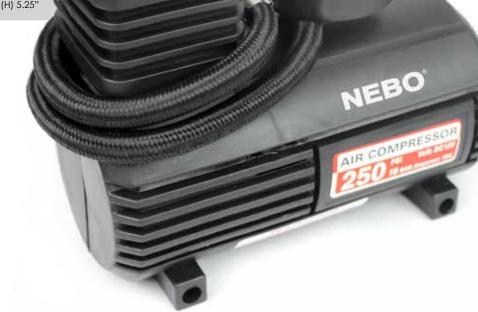

# **NEBO**° **TRANSPØRT**

The TRANSPORT is a compact, *rechargeable* flashlight that provides powerful bright light at your fingertips! The TRANSPORT is compatible with any DC 12V socket. Just plug directly into your car, truck, boat or any other 12V outlet. Ideal for travel, the TRANSPORT conveniently fits in your pocket, purse or briefcase.