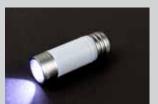

### 3 LIGHT MODES (Rechargeable Battery)

- High (360 lumens) 1 hour / 125 meters
- Low (120 lumens) 3 hours / 70 meters
- Strobe (360 lumens) 25 minutes / 125 meters

### 3 LIGHT MODES (AAA Batteries)

- High (100 lumens) 1 hour / 90 meters
- Low (30 lumens) 4 hours / 50 meters
- Strobe (100 lumens) 25 minutes / 90 meters
  - Display showcases 1 piece in front additional pieces can be stored in the back of the display.
  - Each INSPECTOR™ RC comes with a gift box.