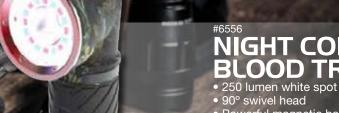

# NIGHT COMMANDER BLOOD TRACKER

- 250 lumen white spot light; red and blue LED blood tracking flood light
- Powerful magnetic base and steel clip

Cost: \$14.25 / MSRP: \$24.99 / Case Pack: 4 Pieces

CALL TOLL FREE: 800-255-6061 or VISIT OUR WEBSITE: WWW.iPROTEC.COM.