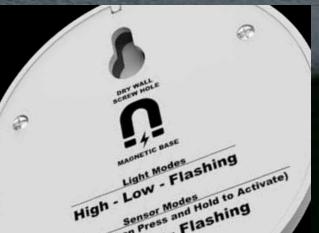

- Smart Sensor motion detection
- Sensor detects darkness to preserve battery life
- 360° rotating magnetic design
- Water and impact-resistant
- Powerful detachable magnetic base
- Drywall screw hole
- Hook & loop double-sided tape

### **OPERATION**

• Top-positioned, ON/OFF button

- Powered by 3 AAA batteries (included)
- SPECS
- (H) 3.125" x (W) 3" x (D) 3"

- 100% (260 lumens) 2.5 hours / 24 meters
  30% (100 lumens) 7 hours / 15 meters
- Security Flash (260 lumens) 6.5 hours / 24 meters