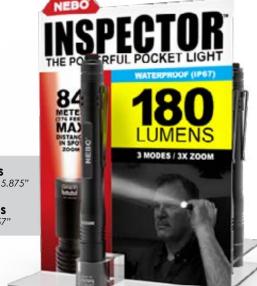

adjustable zoom that provides the perfect amount of light for any situation. The INSPECTOR is also waterproof (IP67) and features a removable steel clip and Soft-Touch Technology, which provides momentary operation when the light is off, with the slight touch of the button.

The INSPECTOR is an innovative, powerful pocket light that outputs 180 lumens, with 3 light modes and 3x

**AVAILABLE COLORS** 

- 3 LIGHT MODES
- High (180 lumens) 2 hours / 84 meters
- Low (54 lumens) 6 hours / 46 meters

### **DESIGN**

- Anodized aircraft-grade aluminum
- Impact-resistant and waterproof (IP67)
- 3x adjustable zoom
- Detachable steel belt/pocket clip

- Rear-positioned, ON/OFF button
- Soft Touch can be used only when light is OFF

### SPECS

- Length: Compacted: 5.75" / Extended: 6" Diameter: 0.47"

12

**Display Dimensions** (H) 7.5" x (W) 5.375" x (D) 5.875"

> **Gift Box Dimensions** (H) 6" x (W) 0.78" x (D) 0.57

UPC CODE **DESCRIPTION CASE PACK** ITEM COST **MSRP** 645397932512 6713 **INSPECTOR** with Display 10.50 19.99 16 PIECES 645397933618 6798 INSPECTOR - Bulk Camo 10.75 19.99 8 PIECES