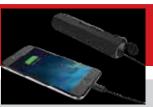

Actual Size

The PaL+ is a 3-in-1 power bank, flashlight and folding knife that conveniently fits in your pocket, purse or briefcase. This portable, rechargeable 400 lumen flashlight also serves as a backup power source for mobile phones and other USB