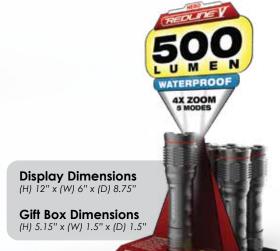

## **Display Dimensions** (H) 9.41" x (W) 6.5" x (D) 5.875"

**Gift Box Dimensions** (H) 6.37" x (W) 1.06" x (D) 0.78"

CALIFORNIA REQUIRED & WARNI
Cancer and Reproductive Harm
www.P65Warnings.ca.gov

| UPC CODE     | ITEM | DESCRIPTION  | COST  | MSRP  | CASE PACK |
|--------------|------|--------------|-------|-------|-----------|
| 645397933809 | 6810 | INSPECTOR RC | 16.50 | 29.99 | 12 PIECES |