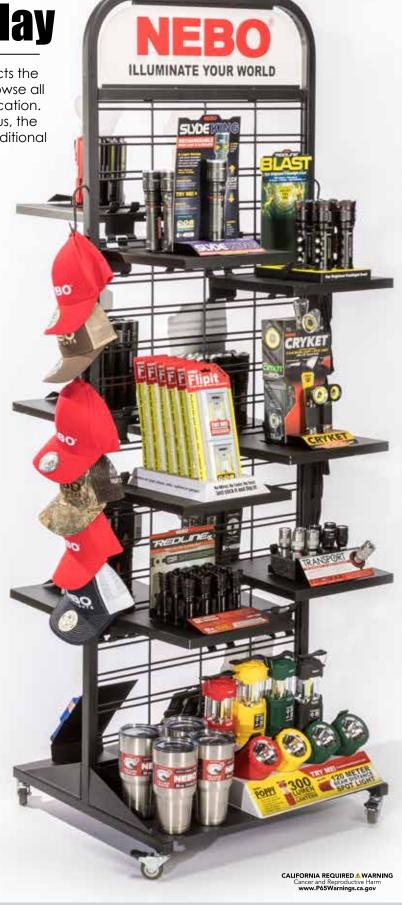

### **NEBO**°

**Free-Standing Display** 

The NEBO Free-Standing Display gives your NEBO products the attention that they deserve. Allow your customers to browse all of your best-selling NEBO products in one convenient location. Equipped with enough shelf storage to hold 16 NEBO skus, the display also has 2 metal clip strips on the side to hold additional products or promo materials.

### DESIGN

- All metal construction
- Double-sided display
- Locking casters
- 16 sku capacity
- 12 adjustable shelves
- 2 footer shelves2 metal clip strips
- Peg hook capable (hooks not included)