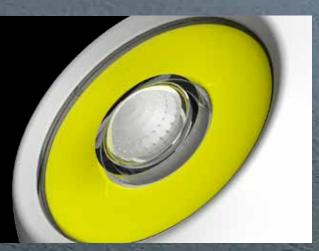

THE SMART LIGHT

645397933823

6776 EYE Smart Sensor Light

ILLUMINATES THE NIGHT

The NEBO EYE Smart Sensor Light detects motion that automatically activates the 260 lumen C·O·B area light. The daylight sensor allows the light to remain off when enough light is already present. The 3 light modes (high, low & security flash), help you illuminate any space with the perfect amount of light. The EYE magnetically rests inside of the base, which allows for multi-directional rotation or easy removal for hand-held use.

- Smart Sensor motion detection
- Sensor detects darkness to preserve battery life
- 360° rotating magnetic design
- Water and impact-resistant
- Powerful detachable magnetic base
- Drywall screw hole
- Hook & loop double-sided tape