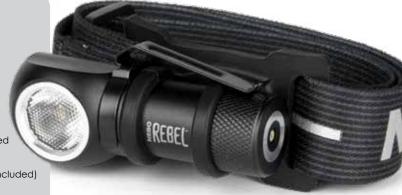

CALIFORNIA REQUIRED A WARNING

The REBEL is a fully rechargeable task light that includes an adjustable head strap for use as a head lamp. Small enough to fit in the palm of your hand, this powerful light rebels against its size with its impressive 600 lumen Turbo Mode. This bright light is also equipped with a rotating, removable steel clip and powerful magnetic base to provide even more hands-free lighting options.

### 4 LIGHT MODES

- High (240 lumens) 2 hours / 56 meters
- Low (60 lumens) 4.5 hours / 28 meters
- Strobe (600 lumens) 2 hours / 90 meters

- Fully rechargeable • Removable steel clip
- Anodized aircraft-grade aluminum; water and impact-resistant

Top-positioned, ON/OFF button

### **ACCESSORIES**

- Adjustable head strap; one size fits all
- Magnetic USB to Micro USB charging cable with charging indicator included

 Powered by rechargeable battery (included) (Recharge time: 1.5 - 2 hours)

### SPECS

- 0.1875 lbs.
- (H) 2.85" x (W) 1.2" x (D) 1"

CALIFORNIA REQUIRED A WARNING

### UPC CODE ITEM DESCRIPTION **CASE PACK** COST **MSRP** 645397932369 6691 REBEL Task Light & Head Lamp 34.99 12 PIECES 19.60