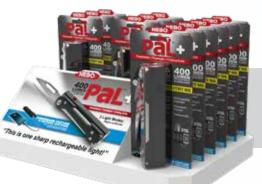

Actual Size

The PaL+ is a 3-in-1 power bank, flashlight and folding knife that conveniently fits in your pocket, purse or briefcase. This portable, rechargeable 400 lumen flashlight also serves as a backup power source for mobile phones and other USB

### DESIGN

• Rechargeable

- Anodized aluminum; water and impact-resistant
- 420 grade stainless steel blade
- Removable folding blade
- Power bank for USB powered devices
- Charging indicator