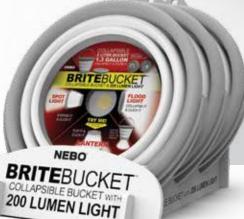

# **BRITE**BUCKET

The BRITE BUCKET is a 5 liter (1.3 gallon) capacity bucket that features a 200 lumen removable C·O·B puck light in the base, perfect to illuminate your bucket's contents or to use as an area light. The BRITE BUCKET's durable material is designed to quickly collapse for easy storage and transport.

- High (200 lumens) 3 hours / 19 meters
- Low (60 lumens) 6 hours / 10 meters
- S.O.S. (200 lumens) 8 hours / 19 meters

### **DESIGN**

- Fully collapsible
- 5 liter (1.3 gallon) capacity
- Folding carry handle
- Removable magnetic work light
- Impact-resistant and waterproof (IPX7)

• Front-positioned, ON/OFF button; hold to dim

### **ACCESSORIES**

• 200 lumen magnetic puck light

• Powered by 3 AAA batteries (included)

### SPECS

- 0.7 lbs.
- Open: (H) 7.6875" x (W) 10.25"
- Collapsed: (H) 2.25" x (W) 10.25"

**Display Dimensions** (H) 10" x (W) 10.25" x (D) 11.625"

CALIFORNIA REQUIRED A WARNING

| UPC CODE     | ITEM |              | DESCRIPTION | COST  | MSRP  | CASE PACK |
|--------------|------|--------------|-------------|-------|-------|-----------|
| 645397932161 | 6667 | BRITE BUCKET |             | 10.60 | 19.99 | 12 PIECES |