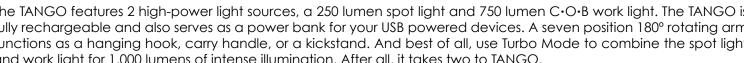

# **NEBO**® **TANGO**

The TANGO features 2 high-power light sources, a 250 lumen spot light and 750 lumen C·O·B work light. The TANGO is fully rechargeable and also serves as a power bank for your USB powered devices. A seven position 180° rotating arm functions as a hanging hook, carry handle, or a kickstand. And best of all, use Turbo Mode to combine the spot light and work light for 1,000 lumens of intense illumination. After all, it takes two to TANGO.