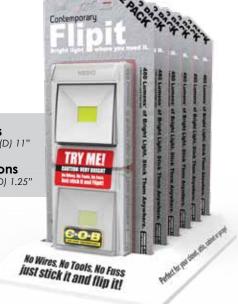

### **Display Dimensions** (H) 11.375" x (W) 7.375" x (D) 11"

**Clamshell Dimensions** (H) 11.375" x (W) 4.75" x (D) 1.25"

The NEBO Contemporary Flipit is a 240 lumen C·O·B LED light that operates like a standard household light rocker switch. Flipit includes hook & loop double-sided tape and 2 magnets for two easy mounting options, as well as a drywall screw hole for permanent mounting. The Flipit is powered by 3 AAA batteries (included). Each package contains 2 Contemporary Flipit portable LED lights.