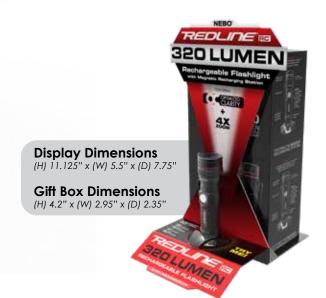

## **Display Dimensions** (H) 9.41" x (W) 6.5" x (D) 5.875"

**Gift Box Dimensions** (H) 6.37" x (W) 1.06" x (D) 0.78"

CALIFORNIA REQUIRED & WARNI
Cancer and Reproductive Harm
www.P65Warnings.ca.gov

| UPC CODE     | ITEM | DESCRIPTION  | COST  | MSRP  | CASE PACK |
|--------------|------|--------------|-------|-------|-----------|
| 645397933809 | 6810 | INSPECTOR RC | 16.50 | 29.99 | 12 PIECES |