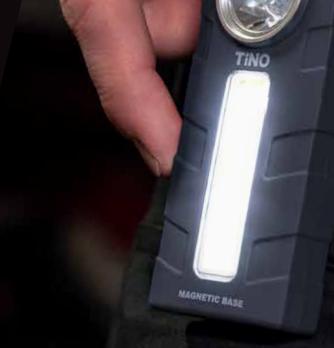

# TiNO

The NEBO TiNO is a thin, ergonomic pocket light that features a 300 lumen spot light and a 250 lumen C·O·B work light. Equipped with full dimming and Power Memory Recall, the TiNO also features a pocket clip, collapsible hanging hook and powerful magnetic base for convenient hands-free lighting.

### **DESIGN**

- Rugged plastic housing
- Water and impact-resistant
- Full dimming
- Power Memory Recall
- Belt/pocket clip with hanging hook
- Powerful magnetic base

• Side-positioned, ON/OFF button

• Powered by 3 AAA batteries (included)