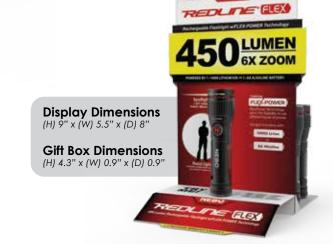

### U.S. PATENT

• D 659,869 S, 4,664,971

**Display Dimensions** (H) 12.96" x (W) 8.5" x (D) 9"

**Gift Box Dimensions** (H) 9.66" x (W) 2" x (D) 2"

The REDLINE FLEX utilizes Flex-Power Technology, which allows the light to be powered by a single AA battery or a 14500 rechargeable battery (included). The FLEX features 4 light modes, including the **450 lumen Turbo Mode** and 250 lumen High Mode. The FLEX also offers a 6x adjustable zoom, a dual-direction clip and a powerful magnetic base for

### DESIGN

- Fully rechargeable
- Convex lens
- 6x adjustable zoom
- Anodized aircraft-grade aluminum; water and impact-resistant
- Signature Red Ring®
- Dual-direction steel clip
- Flex-Power™ Technology
- Battery charging indicator
- Powerful magnetic base

### **U.S. PATENT**

• D 659,869 S, 4,664,971

22

CALIFORNIA REQUIRED A WARNING www.P65Warnings.ca.gov

| UPC CODE     | ITEM      | DESCRIPTION   | COST  | MSRP  | CASE PACK | UPC CODE     | ITEM | DESCRIPTION  | COST  | MSRP  | CASE PACK |
|--------------|-----------|---------------|-------|-------|-----------|--------------|------|--------------|-------|-------|-----------|
| 645397932413 | 6697 REDI | LINE BLAST RC | 44.80 | 79.99 | 6 PIECES  | 645397932444 | 6700 | REDLINE FLEX | 12.30 | 21.99 | 16 PIECES |