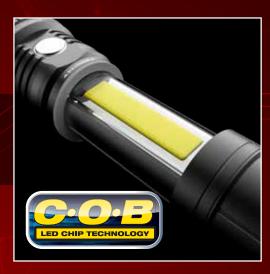

C•O•B features smaller, easier clustered LED chips that work together as one lighting module. With this design, C•O•B outperforms traditional lighting with more output, less energy consumption and longer LED life span.