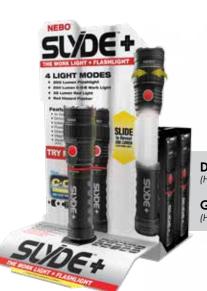

The SLYDE+ is equipped with programmable memory settings for each light mode, a new C·O·B red light function, a 4x adjustable zoom and instant slide on. And best of all? With all these new great features, the new SLYDE+ is still the same price!

### 4 LIGHT MODES

- Red (40 lumens) 2 hours / 9 meters
- Red Flash (40 lumens) 9 hours / 9 meters
- Flashlight (400 lumens) 2 hours / 89 meters

- Tactical edge
- OC<sup>™</sup> Technology
- 4x adjustable zoom
- Fully dimmable
- Direct-to-Red Feature (hold button and slide open)
- Memory Power Setting
- Anodized aircraft-grade aluminum;
- weather-proof (IPX4) and impact-resistant
- Powerful magnetic base

645397931249 SLYDE+ with Display 16.75 044435917922 6726 SLYDE KING with Display 22.79 39.99 12 PIECES 645397931935 6797 SLYDE+ - Bulk Camo 29.99 8 PIECES 044435917939 6754 SLYDE KING - Bulk Camo 22.79 39.99 8 PIECES 17.45