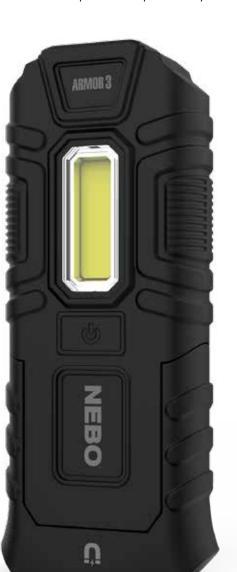

# **NEBO**°

ARMOR 3, the toughest light, period. Completely waterproof (IPX7) and impact-tested at 66 feet, this incredibly strong light is also unbelievably bright. The ARMOR 3 features a 360 lumen work light and 160 lumen spot light that are both dimmable with programmable power memory. A powerful magnetic tilting base lets you direct light anywhere you need it, and the steel pocket clip allows you to keep this light handy while having your hands free.

Actual Size

- Spot Light (160 lumens) 5 hours / 83 meters
  C-O-B Work Light (360 lumens) 2.5 hours / 44 meters
- Red C·O·B Work Light (40 lumens) 1.5 hours / 16 meters

- Non-slip rubber coating
- Waterproof (IPX7) and impact-resistant (66 feet)
- Floats
- Fully dimmable
- Memory Power Setting
- Direct-to-Red feature Steel clip
- · Powerful tilting magnetic base