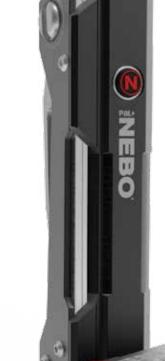

# **NEBO**° REDLINE® RE

The REDLINE RC with MagDock features a MagDock magnetic charging station that docks and charges your REDLINE. Small enough to fit in the palm of your hand, the RC is fully equipped with all of the features that make the REDLINE series so popular.

### DESIGN

- 4x adjustable zoom
- Anodized aircraft-grade aluminum; water and impact-resistant
- OC<sup>™</sup> Technology
- Convex lens
- Signature Red Ring®
- Steel belt/pocket clip
- Magnetic base
- Protective LED housing
- Battery charging indicator