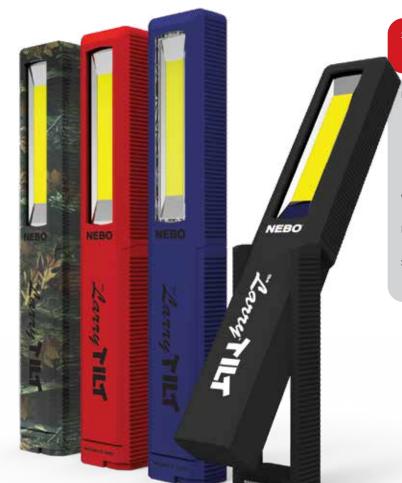

### **NEBO**°

Equipped with a 120 lumen C·O·B LED work light and a 50 lumen top light, The Larry TILT is adaptable for any work environment. The TILT provides hands-free lighting in three different ways: a hanging hook, a 200° pivoting stand and a magnetic base. This new design features an easy-to-activate push button. Whether you are under the hood, under the sink or just out in the dark, the Larry TILT is the perfect directional pocket work light!

• Top Light (50 lumens) - 3.5 hours / 27 meters

### DESIGN

- Weather-proof (IPX4) and impact-resistant
- Fully dimmable
- Non-slip compact body design • Steel belt/pocket clip
- 200° pivoting stand
- Collapsible, hanging hook
- Powerful magnetic base

### **OPERATION**

• Rear-positioned ON/OFF button; hold to dim

### • Powered by 2 AAA batteries (included)

• 0.15 lbs. • (H) 6.375" x (W) 1" x (D) 0.75"

18

ASSORTED COLORS

CALIFORNIA REQUIRED A WARNING ancer and Reproductive Har www.P65Warnings.ca.gov

| UPC CODE     | ITEM   | DESCRIPTION                              | COST | MSRP | CASE PACK |
|--------------|--------|------------------------------------------|------|------|-----------|
| 645397931300 | 6539-B | Larry TILT Directional Pocket Work Light | 5.50 | 9.90 | 24 PIECES |