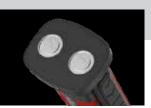

# **WORK**BRITE®

The WORKBRITE 2 adapts to your work environment, making it the handiest of work lights. Equipped with a 200 lumen C+O+B LED work light, the WORKBRITE 2 also features a 100 lumen top light and a rear, emergency red flasher LED. The WORKBRITE 2 provides hands-free lighting in three different ways: a hanging hook, a 200° pivoting stand and a magnetic base. Whether you are under the hood, under the sink or just out in the dark, the WORKBRITE 2 works great for any application.

### 3 LIGHT MODES

- Work Light (200 lumens) 3 hours / 20 meters
- Top Light (100 lumens) 8 hours / 47 meters
- Red Flash 200 hours

- Water and impact-resistant
- Ergonomic, non-slip grip
- 200° pivoting stand
- Collapsible, hanging hook
- Powerful magnetic base