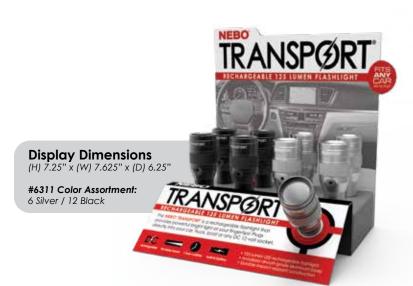

# **NEBO**° **TRANSPØRT**

The TRANSPORT is a compact, *rechargeable* flashlight that provides powerful bright light at your fingertips! The TRANSPORT is compatible with any DC 12V socket. Just plug directly into your car, truck, boat or any other 12V outlet. Ideal for travel, the TRANSPORT conveniently fits in your pocket, purse or briefcase.

### OPERATION

• Top-positioned ON/OFF dial; twist to activate

 Powered by 1 16340 Lithium Ion rechargeable battery (included)

- 0.15 lbs.
- (L) 3.6875" x (W) 0.875"

54

|              |      |                                |      |      |                                                     |  | UPC CODE     | ITEM | DESCRIPTION                      | COST  | MSRP  | CASE PACK |
|--------------|------|--------------------------------|------|------|-----------------------------------------------------|--|--------------|------|----------------------------------|-------|-------|-----------|
| -            |      |                                |      |      | Cancer and Reproductive Harm www.P65Warnings.ca.gov |  | 645397930396 | 6311 | TRANSPORT Assorted Color Display | 11.50 | 19.99 | 18 PIECES |
| UPC CODE     | ITEM | DESCRIPTION                    | COST | MSRP | CASE PACK                                           |  | 645397931065 | 6467 | TRANSPORT - Bulk Black           | 11.30 | 19.99 | 6 PIECES  |
| 645397931522 | 6557 | POPLITE Lantern and Spot Light | 3.25 | 5.99 | 48 PIECES                                           |  | 645397931072 | 6468 | TRANSPORT - Bulk Silver          | 11.30 | 19.99 | 6 PIECES  |