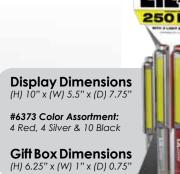

### **OPERATION**

• Top-positioned, ON/OFF button

• Powered by 3 AA batteries (included)

• 0.45 lbs.

BIGLarry 2

**500 LUMEN** 

• (H) 7.75" x (W) 0.98" x (D) 1.25"

#6737 Color Assortment: 4 Red / 10 Storm Gray

**Gift Box Dimensions** (H) 7.76" x (W) 1.26" x (D) 0.98"

CALIFORNIA REQUIRED A WARNING

Storm

Red

| UPC CODE     | ITEM     | DESCRIPTION                        | COST  | MSRP  | CASE PACK |
|--------------|----------|------------------------------------|-------|-------|-----------|
| 645397932468 | 6737     | BIG Larry 2 Assorted Color Display | 12.75 | 24.99 | 14 PIECES |
| 645397933755 | 6737CAMO | BIG Larry 2 - Bulk Camo            | 12.75 | 24.99 | 7 PIECES  |
| 645397933762 | 6737GRAY | BIG Larry 2 - Bulk Storm Gray      | 12.50 | 24.99 | 7 PIECES  |
| 645397933748 | 6737RED  | BIG Larry 2 - Bulk Red             | 12.50 | 24.99 | 7 PIECES  |