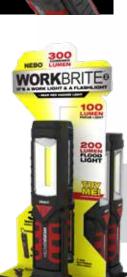

# **WORK**BRITE®

The WORKBRITE 2 adapts to your work environment, making it the handiest of work lights. Equipped with a 200 lumen C+O+B LED work light, the WORKBRITE 2 also features a 100 lumen top light and a rear, emergency red flasher LED. The WORKBRITE 2 provides hands-free lighting in three different ways: a hanging hook, a 200° pivoting stand and a magnetic base. Whether you are under the hood, under the sink or just out in the dark, the WORKBRITE 2 works great for any application.

### 3 LIGHT MODES

- Work Light (200 lumens) 3 hours / 20 meters
- Top Light (100 lumens) 8 hours / 47 meters
- Red Flash 200 hours

- Water and impact-resistant
- Ergonomic, non-slip grip
- 200° pivoting stand
- Collapsible, hanging hook
- Powerful magnetic base

| UPC CODE     | ITEM | DESCRIPTION                      | COST  | MSRP  | CASE PACK | UPC CODE     | ITEM | DESCRIPTION                  | COST  | MSRP  | CASE PACK |
|--------------|------|----------------------------------|-------|-------|-----------|--------------|------|------------------------------|-------|-------|-----------|
| 645397930341 | 6304 | WORKBRITE 2 C•O•B LED Work Light | 11.75 | 19.99 | 12 PIECES | 645397930358 | 6305 | The Rechargeable WORKBRITE 2 | 16.50 | 29.99 | 12 PIECES |