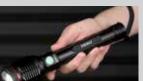

adjustable zoom that provides the perfect amount of light for any situation. The INSPECTOR is also waterproof (IP67) and features a removable steel clip and Soft-Touch Technology, which provides momentary operation when the light is off, with the slight touch of the button.

The INSPECTOR is an innovative, powerful pocket light that outputs 180 lumens, with 3 light modes and 3x

**AVAILABLE COLORS** 

- 3 LIGHT MODES
- High (180 lumens) 2 hours / 84 meters
- Low (54 lumens) 6 hours / 46 meters

### **DESIGN**

- Anodized aircraft-grade aluminum
- Impact-resistant and waterproof (IP67)
- 3x adjustable zoom
- Detachable steel belt/pocket clip

- Rear-positioned, ON/OFF button
- Soft Touch can be used only when light is OFF