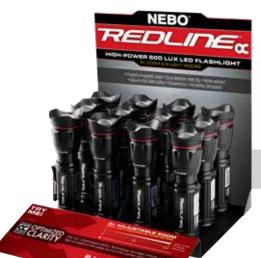

The INSPECTOR is an innovative, powerful pocket light that outputs 180 lumens, with 3 light modes and 3x

**AVAILABLE COLORS** 

- 3 LIGHT MODES
- High (180 lumens) 2 hours / 84 meters
- Low (54 lumens) 6 hours / 46 meters

### **DESIGN**

- Anodized aircraft-grade aluminum
- Impact-resistant and waterproof (IP67)
- 3x adjustable zoom
- Detachable steel belt/pocket clip

- Rear-positioned, ON/OFF button
- Soft Touch can be used only when light is OFF

• Powered by 2 AAA batteries (included)

### SPECS

- Length: Compacted: 5.75" / Extended: 6" Diameter: 0.47"

12

**Display Dimensions** (H) 7.5" x (W) 5.375" x (D) 5.875"

> **Gift Box Dimensions** (H) 6" x (W) 0.78" x (D) 0.57

UPC CODE **DESCRIPTION CASE PACK** ITEM COST **MSRP** 645397932512 6713 **INSPECTOR** with Display 10.50 19.99 16 PIECES 645397933618 6798 INSPECTOR - Bulk Camo 10.75 19.99 8 PIECES