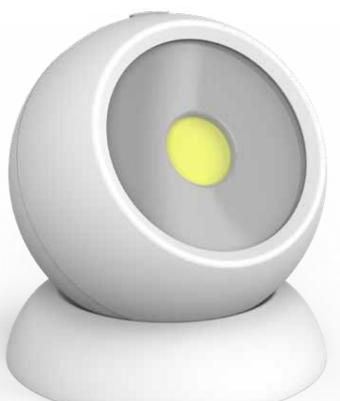

THE SMART LIGHT

645397933823

6776 EYE Smart Sensor Light

ILLUMINATES THE NIGHT

The NEBO EYE Smart Sensor Light detects motion that automatically activates the 260 lumen C·O·B area light. The daylight sensor allows the light to remain off when enough light is already present. The 3 light modes (high, low & security flash), help you illuminate any space with the perfect amount of light. The EYE magnetically rests inside of the base, which allows for multi-directional rotation or easy removal for hand-held use.

- Smart Sensor motion detection
- Sensor detects darkness to preserve battery life
- 360° rotating magnetic design
- Water and impact-resistant
- Powerful detachable magnetic base
- Drywall screw hole
- Hook & loop double-sided tape

### **OPERATION**

• Top-positioned, ON/OFF button

- Powered by 3 AAA batteries (included)
- SPECS
- (H) 3.125" x (W) 3" x (D) 3"

- 100% (260 lumens) 2.5 hours / 24 meters
  30% (100 lumens) 7 hours / 15 meters
- Security Flash (260 lumens) 6.5 hours / 24 meters