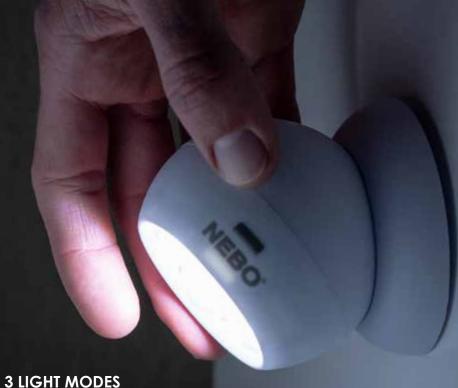

### 3 LIGHT MODES (Rechargeable Battery)

- High (360 lumens) 1 hour / 125 meters
- Low (120 lumens) 3 hours / 70 meters
- Strobe (360 lumens) 25 minutes / 125 meters

### 3 LIGHT MODES (AAA Batteries)

- High (100 lumens) 1 hour / 90 meters
- Low (30 lumens) 4 hours / 50 meters
- Strobe (100 lumens) 25 minutes / 90 meters
  - Display showcases 1 piece in front additional pieces can be stored in the back of the display.
  - Each INSPECTOR™ RC comes with a gift box.