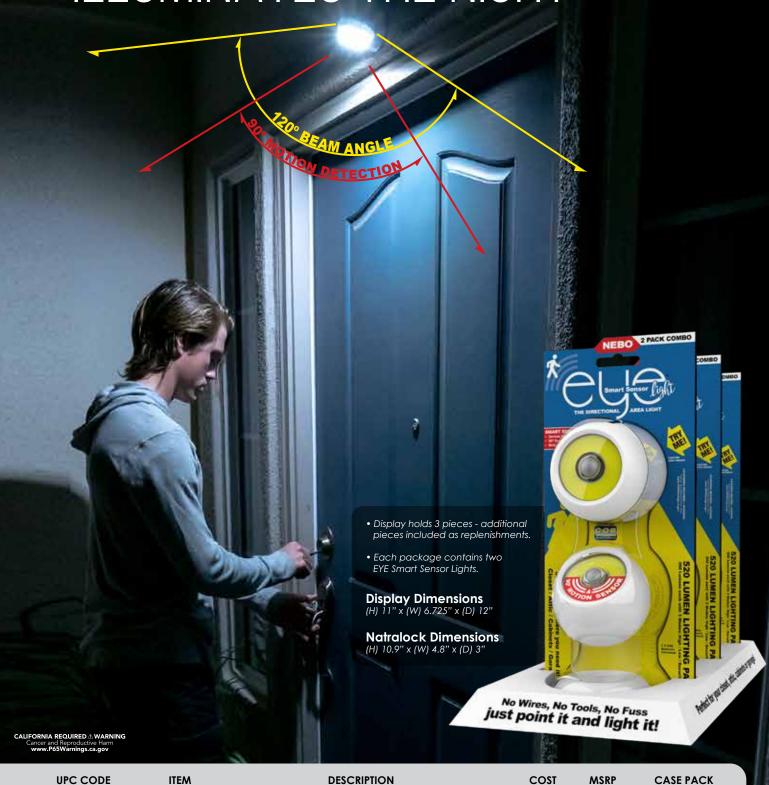

THE SMART LIGHT

645397933823

6776 EYE Smart Sensor Light

ILLUMINATES THE NIGHT

The NEBO EYE Smart Sensor Light detects motion that automatically activates the 260 lumen C·O·B area light. The daylight sensor allows the light to remain off when enough light is already present. The 3 light modes (high, low & security flash), help you illuminate any space with the perfect amount of light. The EYE magnetically rests inside of the base, which allows for multi-directional rotation or easy removal for hand-held use.

- Smart Sensor motion detection
- Sensor detects darkness to preserve battery life
- 360° rotating magnetic design
- Water and impact-resistant
- Powerful detachable magnetic base
- Drywall screw hole
- Hook & loop double-sided tape

### **OPERATION**

• Top-positioned, ON/OFF button

- Powered by 3 AAA batteries (included)
- SPECS
- (H) 3.125" x (W) 3" x (D) 3"

- 100% (260 lumens) 2.5 hours / 24 meters
  30% (100 lumens) 7 hours / 15 meters
- Security Flash (260 lumens) 6.5 hours / 24 meters