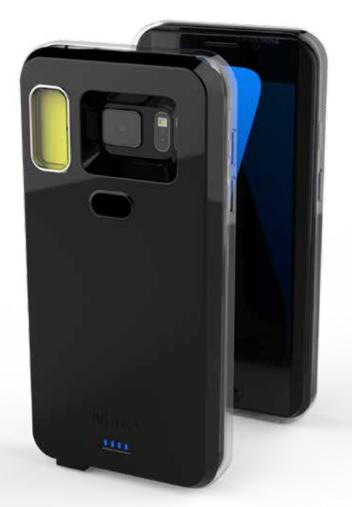

# Designed for iPhone 6/6S, 6/6S Plus, 7/8 & 7/8 Plus

The NEBO CaseBrite offers more than just protection for your mobile device. The CaseBrite features a high-power, 200 lumen C·O·B flashlight that is up to 12x brighter than a standard smart phone light. Designed specifically to not draw from your phone's battery, each CaseBrite is independently powered by an internal, rechargeable lithium-ion battery.

### 2 LIGHT MODES

- On (200 lumens) 3 hours / 30 meters
- Strobe (200 lumens) 7 hours

### DESIGN

- Impact-resistant, non-slip rubber case
- Screen protection lip • Fully dimmable
- Slim 15mm profile
- Battery life indicator
- Fits iPhone 6/6S, 6/6S Plus, 7/8 & 7/8 Plus

• Rear-positioned, ON/OFF button

### **ACCESSORIES**

• USB to Micro USB charging cable (included)

• Internal, rechargeable lithium-ion battery (Recharge time - up to 3 hours)

- 6/6\$/7/8 (H) 5.5" x (W) 2.75" x (D) 0.6"
- 6/6S/7/8 Plus (H) 6.3125" x (W) 3.125" x (D) 0.6"