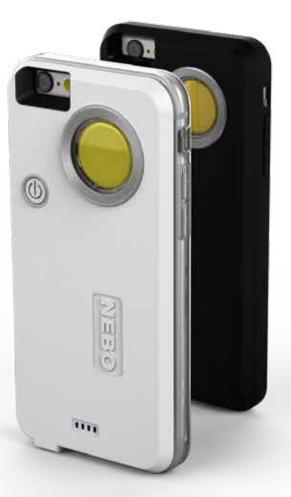

# Designed for iPhone 6/6S, 6/6S Plus, 7/8 & 7/8 Plus

The NEBO CaseBrite offers more than just protection for your mobile device. The CaseBrite features a high-power, 200 lumen C·O·B flashlight that is up to 12x brighter than a standard smart phone light. Designed specifically to not draw from your phone's battery, each CaseBrite is independently powered by an internal, rechargeable lithium-ion battery.

### DESIGN

- Impact-resistant, non-slip rubber case
- Screen protection lip • Fully dimmable
- Slim 15mm profile
- Battery life indicator
- Fits iPhone 6/6S, 6/6S Plus, 7/8 & 7/8 Plus

• Rear-positioned, ON/OFF button