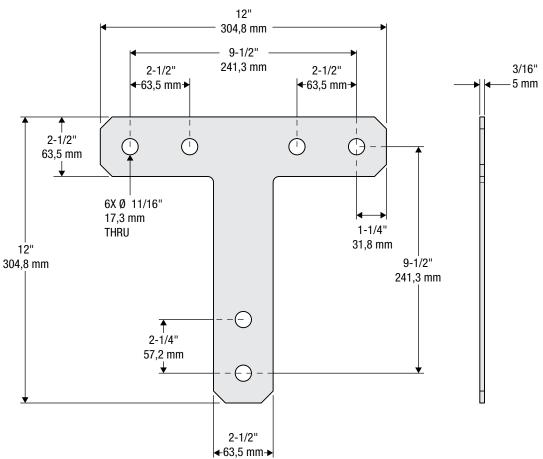

## Works with 5/8" Machine Bolts

Material: Steel Finish: Black

| 1             | DO NOT SCALE                | 1162BC                         | N266-473 |
|---------------|-----------------------------|--------------------------------|----------|
| Revision      | Dimensions are nominal      | Family No.                     | SKU      |
| February 2015 | and subject to change.      | 12" x 12" T Plate – Structural |          |
| Date          | ©2015 Spectrum Brands, Inc. | Description                    |          |