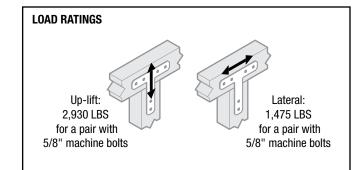

Safe Working Load ("SWL") for this product depends on the application and fasteners used. To reduce the risk of personal injury or property damage, consult with design professionals for appropriate application. Load ratings are only for Brackets installed in pairs with ASTM A307 Grade A bolts in double shear through typical wood beam of 3-1/2" minimum thickness. Single mounted brackets have no load rating. SWL value represents maximum allowable load applied to joint in direction shown with solid dry Douglas Fir.