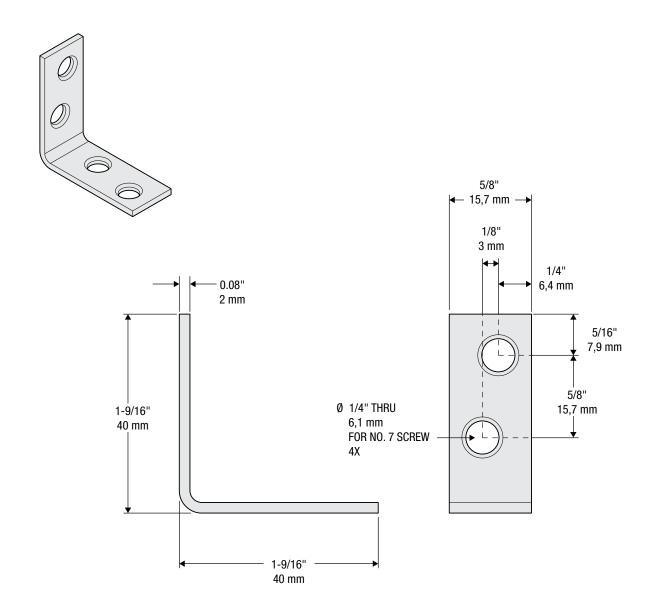

## Works with Flat Head Screws

Material: Steel Finish: Black

| 1             | DO NOT SCALE                | 115BC                      | N266-480                                                                                                                                                                                                                                                                                                                                                                                                                                                                                                                                                                                                                                                                                                                                                                                                                                                                                                                                                                                                                                                                                                                                                                                                                                                                                                                                                                                                                                                                                                                                                                                                                                                                                                                                                                                                                                                                                                                                                                                                                                                                                                                      |
|---------------|-----------------------------|----------------------------|-------------------------------------------------------------------------------------------------------------------------------------------------------------------------------------------------------------------------------------------------------------------------------------------------------------------------------------------------------------------------------------------------------------------------------------------------------------------------------------------------------------------------------------------------------------------------------------------------------------------------------------------------------------------------------------------------------------------------------------------------------------------------------------------------------------------------------------------------------------------------------------------------------------------------------------------------------------------------------------------------------------------------------------------------------------------------------------------------------------------------------------------------------------------------------------------------------------------------------------------------------------------------------------------------------------------------------------------------------------------------------------------------------------------------------------------------------------------------------------------------------------------------------------------------------------------------------------------------------------------------------------------------------------------------------------------------------------------------------------------------------------------------------------------------------------------------------------------------------------------------------------------------------------------------------------------------------------------------------------------------------------------------------------------------------------------------------------------------------------------------------|
| Revision      | Dimensions are nominal      | Family No.                 | SKU                                                                                                                                                                                                                                                                                                                                                                                                                                                                                                                                                                                                                                                                                                                                                                                                                                                                                                                                                                                                                                                                                                                                                                                                                                                                                                                                                                                                                                                                                                                                                                                                                                                                                                                                                                                                                                                                                                                                                                                                                                                                                                                           |
| February 2015 | and subject to change.      | 1-1/2" x 5/8" Corner Brace |                                                                                                                                                                                                                                                                                                                                                                                                                                                                                                                                                                                                                                                                                                                                                                                                                                                                                                                                                                                                                                                                                                                                                                                                                                                                                                                                                                                                                                                                                                                                                                                                                                                                                                                                                                                                                                                                                                                                                                                                                                                                                                                               |
| Date          | ©2015 Spectrum Brands, Inc. | Description                | a of the state of |