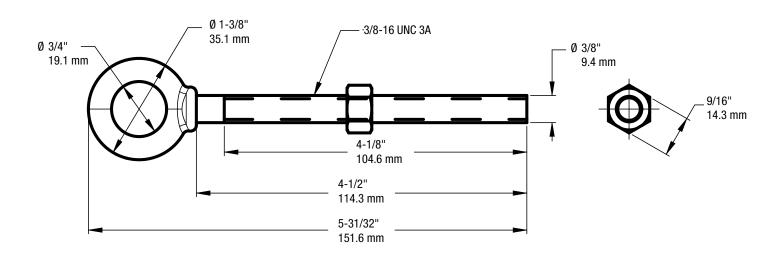

Material: Steel Finish: Galvanized Package: Bagged Quantity per package: 1 Quantity per box: 5 EA

| 1                | DO NOT SCALE                | 3260                            | N245-134 |
|------------------|-----------------------------|---------------------------------|----------|
| Revision         | Dimensions are nominal      | Family No.                      | SKU      |
| <b>June 2016</b> | and subject to change.      | Eye Bolt, Forged, 3/8" x 4-1/2" |          |
| Date             | ©2016 Spectrum Brands, Inc. | Description                     |          |