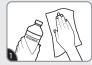

## **APPIY**

Clean surface with rubbing alcohol\*. Do not use household cleaners.

Separate strips and remove red liners. Press strips firmly onto back of poster as shown.

Remove black liners. Press each strip firmly to wall for 30 seconds.