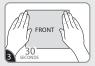

## **APPIY**

Clean surface with rubbing alcohol\*. Do not use household cleaners.

Separate strips and remove red liners. Press strips firmly onto back of poster as shown.

Remove black liners. Press each strip firmly to wall for 30 seconds.