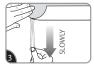

## REMOVE

Lightly press top of strip and grab tab.

Never pull the strip towards you! Always pull straight down.

Stretch the strip slowly against the wall at least 15 cm to release