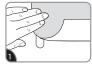

## REMOVE

Lightly press top of strip and grab tab.

Never pull the strip towards you! Always pull straight down.

Stretch the strip slowly against the wall at least 15 cm to release