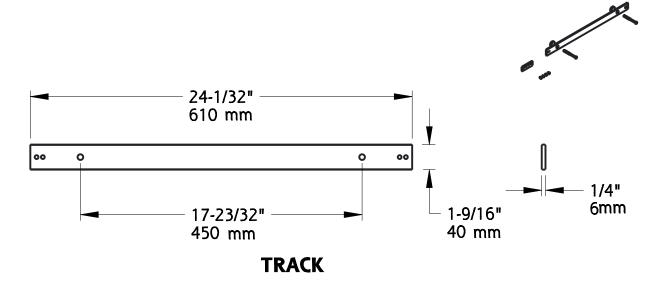

**WALL ATTACHMENT** 

TRACK CONNECTING ADAPTER

| sku      | Finish            |  |
|----------|-------------------|--|
| N187-062 | Satin Nickel      |  |
| N187-060 | Oil Rubbed Bronze |  |

Material: Steel Fasteners: (2) Hex Screw, M8 x 3-1/2" Long (2) Washer, M9 (2) Wall Attachment/Spacer (4) Hole Cap