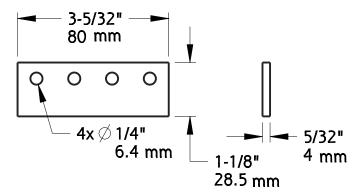

**WALL ATTACHMENT** 

TRACK CONNECTING ADAPTER

| sku      | Finish            |  |
|----------|-------------------|--|
| N187-062 | Satin Nickel      |  |
| N187-060 | Oil Rubbed Bronze |  |

Material: Steel Fasteners: (2) Hex Screw, M8 x 3-1/2" Long (2) Washer, M9 (2) Wall Attachment/Spacer (4) Hole Cap