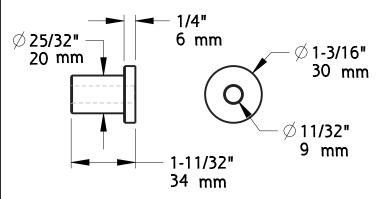

**WALL ATTACHMENT** 

TRACK CONNECTING ADAPTER

| sku      | Finish            |  |
|----------|-------------------|--|
| N187-062 | Satin Nickel      |  |
| N187-060 | Oil Rubbed Bronze |  |

Material: Steel Fasteners: (2) Hex Screw, M8 x 3-1/2" Long (2) Washer, M9 (2) Wall Attachment/Spacer (4) Hole Cap