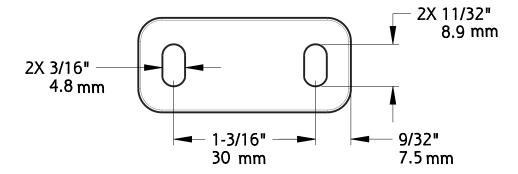

# **ANTI-JUMP DISC**

Fasteners: (1) Screw, M4 x 3/4" Long, Self Tapping

| Α           | DO NOT SCALE                            | 942                                                               | N186-902 |
|-------------|-----------------------------------------|-------------------------------------------------------------------|----------|
| Revision    | Dimensions are nominal                  | Family Name                                                       | sku      |
| August 2017 | and subject to change.                  | Decorative Interior Sliding Door Hardware<br>Strap Mount Mini Kit |          |
| Date        | <sup>©</sup> 2017 Spectrum Brands, Inc. | Description Strap Mount Mini Kit                                  |          |