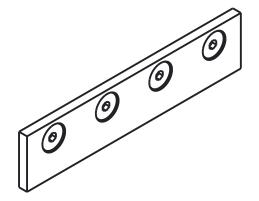

## **WALL ATTACHMENT (4)**

Fasteners: (4) Hex Screw, M8 x 3-1/2" Long (4) Hole Cap (4) Washer, M8

|          | Α           | DO NOT SCALE                                        | 942                                                                         | N186-902 |
|----------|-------------|-----------------------------------------------------|-----------------------------------------------------------------------------|----------|
| Revision |             | Dimensions are nominal                              | Family Name                                                                 | sku      |
| Date     | August 2017 | and subject to change.  92017 Spectrum Brands, Inc. | Decorative Interior Sliding Door Hardware, Strap Mount Mini Kit Description |          |