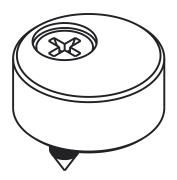

# **ANTI-JUMP DISC**

Fasteners: (1) Screw, M4 x 3/4" Long, Self Tapping

| Α           | DO NOT SCALE                            | 942                                                               | N186-902 |
|-------------|-----------------------------------------|-------------------------------------------------------------------|----------|
| Revision    | Dimensions are nominal                  | Family Name                                                       | sku      |
| August 2017 | and subject to change.                  | Decorative Interior Sliding Door Hardware<br>Strap Mount Mini Kit |          |
| Date        | <sup>©</sup> 2017 Spectrum Brands, Inc. | Description Strap Mount Mini Kit                                  |          |