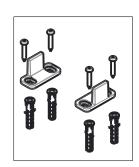

## **WALL ATTACHMENT (4)**

Fasteners: (4) Hex Screw, M8 x 3-1/2" Long (4) Hole Cap (4) Washer, M8

|          | Α           | DO NOT SCALE                                        | 942                                                                         | N186-902 |
|----------|-------------|-----------------------------------------------------|-----------------------------------------------------------------------------|----------|
| Revision |             | Dimensions are nominal                              | Family Name                                                                 | sku      |
| Date     | August 2017 | and subject to change.  92017 Spectrum Brands, Inc. | Decorative Interior Sliding Door Hardware, Strap Mount Mini Kit Description |          |