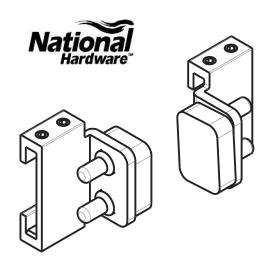

### TRACK ADAPTER

Fasteners: (4) Set Screw, M4 x 1/4" Long

|          | A           | DO NOT SCALE                                        | 942                                  | N186-902                           |
|----------|-------------|-----------------------------------------------------|--------------------------------------|------------------------------------|
| Revision |             | Dimensions are nominal                              | Family Name                          | sku                                |
| Date     | August 2017 | and subject to change.  ©2017 Spectrum Brands, Inc. | Decorative Interior Sli<br>Strap Mou | ding Door Hardware,<br>nt Mini Kit |