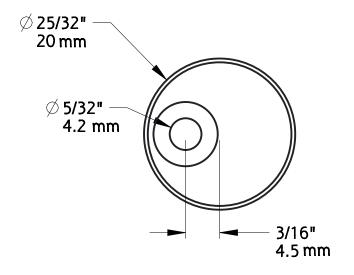

# **ANTI-JUMP DISC**

Fasteners: (1) Screw, M4 x 3/4" Long, Self Tapping

| Α           | DO NOT SCALE                            | 942                                                               | N186-902 |
|-------------|-----------------------------------------|-------------------------------------------------------------------|----------|
| Revision    | Dimensions are nominal                  | Family Name                                                       | sku      |
| August 2017 | and subject to change.                  | Decorative Interior Sliding Door Hardware<br>Strap Mount Mini Kit |          |
| Date        | <sup>©</sup> 2017 Spectrum Brands, Inc. | Description Strap Mount Mini Kit                                  |          |