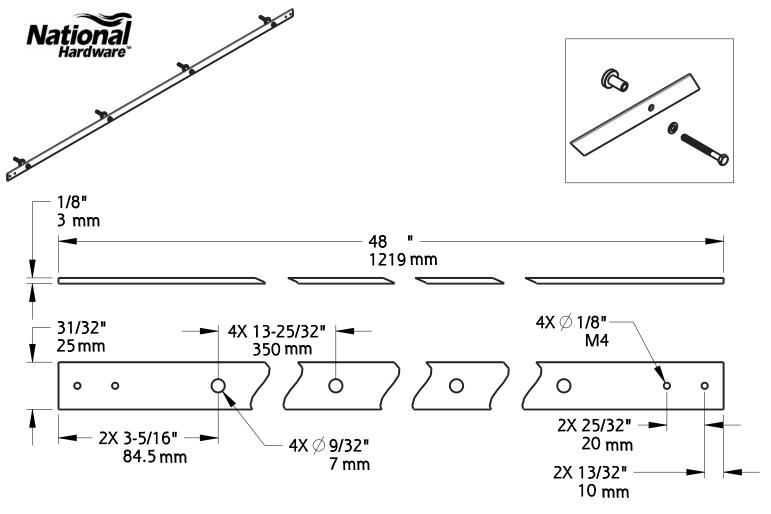

Material: Steel Finish: Oil Rubbed Bronze

|          | Α           | DO NOT SCALE                            | 942                                        | N186-902 |
|----------|-------------|-----------------------------------------|--------------------------------------------|----------|
| Revision |             | Dimensions are nominal                  | Family Name                                | sku      |
|          | August 2017 | and subject to change.                  | Decorative Interior Sliding Door Hardware, |          |
| Date     |             | <sup>e</sup> 2017 Spectrum Brands, Inc. | Strap Mount Mini Kit Description           |          |



#### **TRACK**



## **WALL ATTACHMENT (4)**

Fasteners: (4) Hex Screw, M8 x 3-1/2" Long (4) Hole Cap (4) Washer, M8

|          | Α           | DO NOT SCALE                                        | 942                                                                         | N186-902 |
|----------|-------------|-----------------------------------------------------|-----------------------------------------------------------------------------|----------|
| Revision |             | Dimensions are nominal                              | Family Name                                                                 | sku      |
| Date     | August 2017 | and subject to change.  92017 Spectrum Brands, Inc. | Decorative Interior Sliding Door Hardware, Strap Mount Mini Kit Description |          |