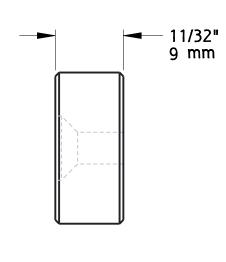

### TRACK ADAPTER

Fasteners: (4) Set Screw, M4 x 1/4" Long

|          | A           | DO NOT SCALE                                        | 942                                  | N186-902                           |
|----------|-------------|-----------------------------------------------------|--------------------------------------|------------------------------------|
| Revision |             | Dimensions are nominal                              | Family Name                          | sku                                |
| Date     | August 2017 | and subject to change.  ©2017 Spectrum Brands, Inc. | Decorative Interior Sli<br>Strap Mou | ding Door Hardware,<br>nt Mini Kit |