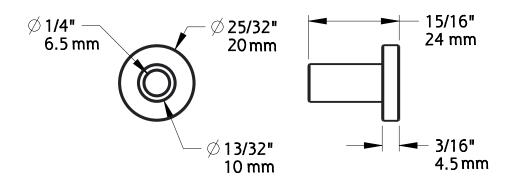

# **ANTI-JUMP DISC**

Fasteners: (1) Screw, M4 x 3/4" Long, Self Tapping

| Α           | DO NOT SCALE                            | 942                                                               | N186-902 |
|-------------|-----------------------------------------|-------------------------------------------------------------------|----------|
| Revision    | Dimensions are nominal                  | Family Name                                                       | sku      |
| August 2017 | and subject to change.                  | Decorative Interior Sliding Door Hardware<br>Strap Mount Mini Kit |          |
| Date        | <sup>©</sup> 2017 Spectrum Brands, Inc. | Description Strap Mount Mini Kit                                  |          |