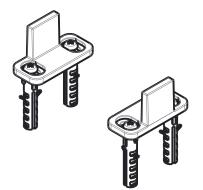

## **WALL ATTACHMENT (4)**

Fasteners: (4) Hex Screw, M8 x 3-1/2" Long (4) Hole Cap (4) Washer, M8

|          | Α           | DO NOT SCALE                                        | 942                                                                         | N186-902 |
|----------|-------------|-----------------------------------------------------|-----------------------------------------------------------------------------|----------|
| Revision |             | Dimensions are nominal                              | Family Name                                                                 | sku      |
| Date     | August 2017 | and subject to change.  92017 Spectrum Brands, Inc. | Decorative Interior Sliding Door Hardware, Strap Mount Mini Kit Description |          |