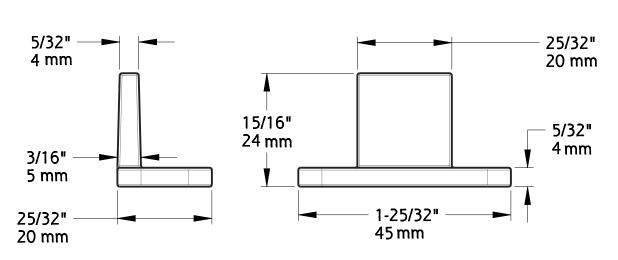

# **ANTI-JUMP DISC**

Fasteners: (1) Screw, M4 x 3/4" Long, Self Tapping

| Α           | DO NOT SCALE                            | 942                                                               | N186-902 |
|-------------|-----------------------------------------|-------------------------------------------------------------------|----------|
| Revision    | Dimensions are nominal                  | Family Name                                                       | sku      |
| August 2017 | and subject to change.                  | Decorative Interior Sliding Door Hardware<br>Strap Mount Mini Kit |          |
| Date        | <sup>©</sup> 2017 Spectrum Brands, Inc. | Description Strap Mount Mini Kit                                  |          |