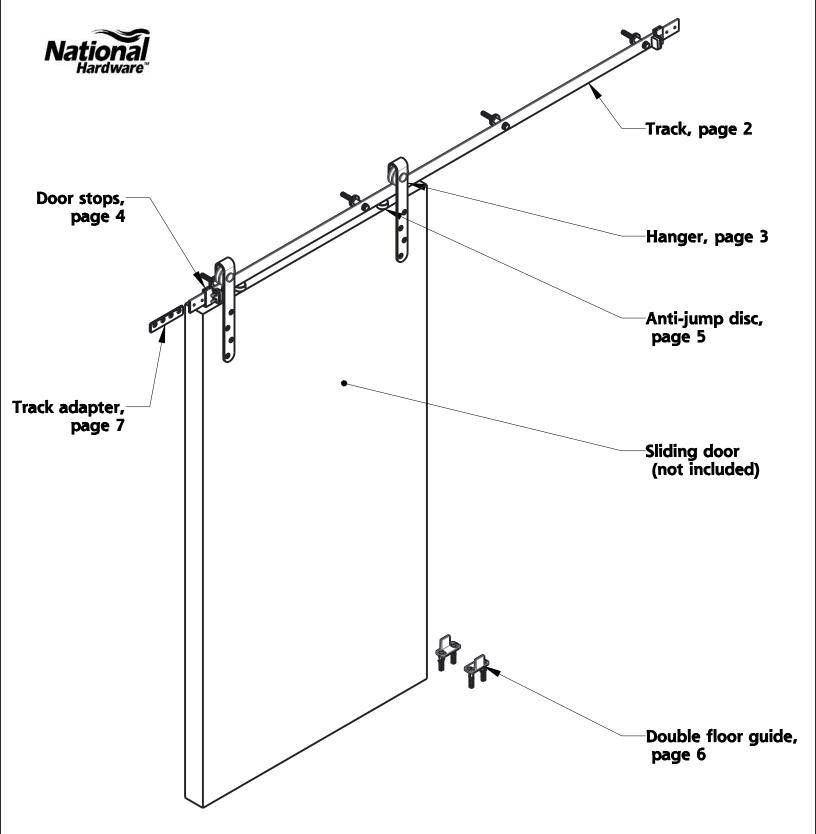

Material: Steel Finish: Oil Rubbed Bronze

|          | Α           | DO NOT SCALE                            | 942                                        | N186-902 |
|----------|-------------|-----------------------------------------|--------------------------------------------|----------|
| Revision |             | Dimensions are nominal                  | Family Name                                | sku      |
|          | August 2017 | and subject to change.                  | Decorative Interior Sliding Door Hardware, |          |
| Date     |             | <sup>e</sup> 2017 Spectrum Brands, Inc. | Strap Mount Mini Kit Description           |          |



#### **TRACK**



## **WALL ATTACHMENT (4)**

Fasteners: (4) Hex Screw, M8 x 3-1/2" Long (4) Hole Cap (4) Washer, M8

|