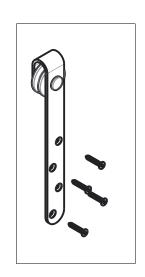

Material: Steel Finish: Oil Rubbed Bronze

|          | Α           | DO NOT SCALE                            | 942                                        | N186-902 |
|----------|-------------|-----------------------------------------|--------------------------------------------|----------|
| Revision |             | Dimensions are nominal                  | Family Name                                | sku      |
|          | August 2017 | and subject to change.                  | Decorative Interior Sliding Door Hardware, |          |
| Date     |             | <sup>e</sup> 2017 Spectrum Brands, Inc. | Strap Mount Mini Kit Description           |          |