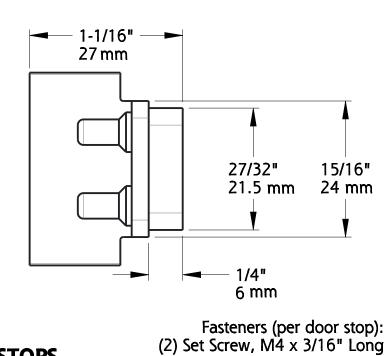

### TRACK ADAPTER

Fasteners: (4) Set Screw, M4 x 1/4" Long

|          | A           | DO NOT SCALE                                        | 942                                  | N186-902                           |
|----------|-------------|-----------------------------------------------------|--------------------------------------|------------------------------------|
| Revision |             | Dimensions are nominal                              | Family Name                          | sku                                |
| Date     | August 2017 | and subject to change.  ©2017 Spectrum Brands, Inc. | Decorative Interior Sli<br>Strap Mou | ding Door Hardware,<br>nt Mini Kit |