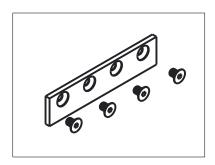

## **WALL ATTACHMENT (4)**

Fasteners: (4) Hex Screw, M8 x 3-1/2" Long (4) Hole Cap (4) Washer, M8

|          | Α           | DO NOT SCALE                                        | 942                                                                         | N186-902 |
|----------|-------------|-----------------------------------------------------|-----------------------------------------------------------------------------|----------|
| Revision |             | Dimensions are nominal                              | Family Name                                                                 | sku      |
| Date     | August 2017 | and subject to change.  92017 Spectrum Brands, Inc. | Decorative Interior Sliding Door Hardware, Strap Mount Mini Kit Description |          |