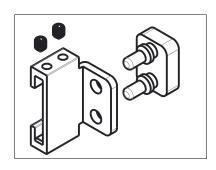

### TRACK ADAPTER

Fasteners: (4) Set Screw, M4 x 1/4" Long

|          | A           | DO NOT SCALE                                        | 942                                  | N186-902                           |
|----------|-------------|-----------------------------------------------------|--------------------------------------|------------------------------------|
| Revision |             | Dimensions are nominal                              | Family Name                          | sku                                |
| Date     | August 2017 | and subject to change.  ©2017 Spectrum Brands, Inc. | Decorative Interior Sli<br>Strap Mou | ding Door Hardware,<br>nt Mini Kit |