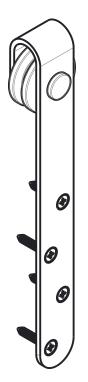

### **DOOR STOPS**

NOTE: Left door stop shown. Right door stop is a mirror image of the left door stop.

|   | A           | DO NOT SCALE                            | 942                                                             | N186-902 |
|---|-------------|-----------------------------------------|-----------------------------------------------------------------|----------|
| L | Revision    | Dimensions are nominal                  | Family Name                                                     | sku      |
|   | August 2017 | and subject to change.                  | Decorative Interior Sliding Door Hardwa<br>Strap Mount Mini Kit |          |
| L | Date        | <sup>©</sup> 2017 Spectrum Brands, Inc. | Description                                                     |          |