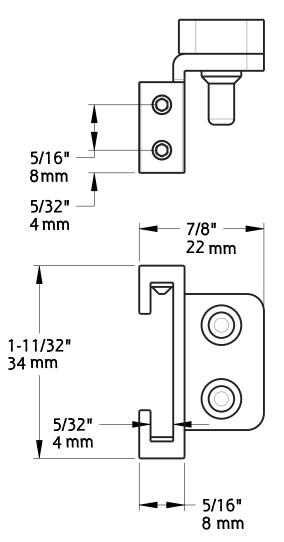

### **DOOR STOPS**

NOTE: Left door stop shown. Right door stop is a mirror image of the left door stop.

|   | A           | DO NOT SCALE                            | 942                                                             | N186-902 |
|---|-------------|-----------------------------------------|-----------------------------------------------------------------|----------|
| L | Revision    | Dimensions are nominal                  | Family Name                                                     | sku      |
|   | August 2017 | and subject to change.                  | Decorative Interior Sliding Door Hardwa<br>Strap Mount Mini Kit |          |
| L | Date        | <sup>©</sup> 2017 Spectrum Brands, Inc. | Description                                                     |          |