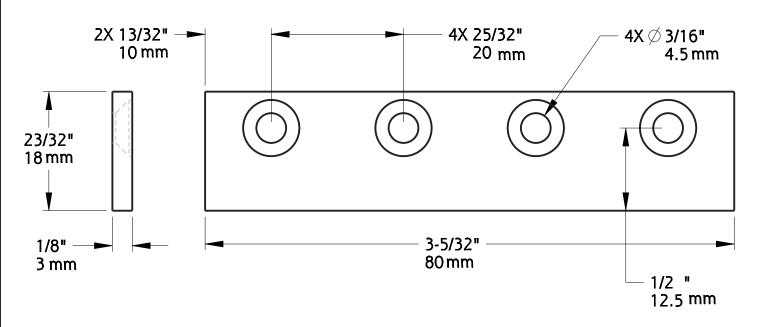

#### **DOUBLE FLOOR GUIDE**

Fasteners: (4) Phillips Screw, 5/32" x 1" Long, Self Tapping (4) Anchor, 5/16", Plastic

|             | Α | DO NOT SCALE                            | 942                                        | N186-902 |
|-------------|---|-----------------------------------------|--------------------------------------------|----------|
| Revision    |   | Dimensions are nominal                  | Family Name                                | sku      |
| August 2017 |   | and subject to change.                  | Decorative Interior Sliding Door Hardware, |          |
| Date        |   | <sup>©</sup> 2017 Spectrum Brands, Inc. | c. Strap Mount Mini Kit                    |          |