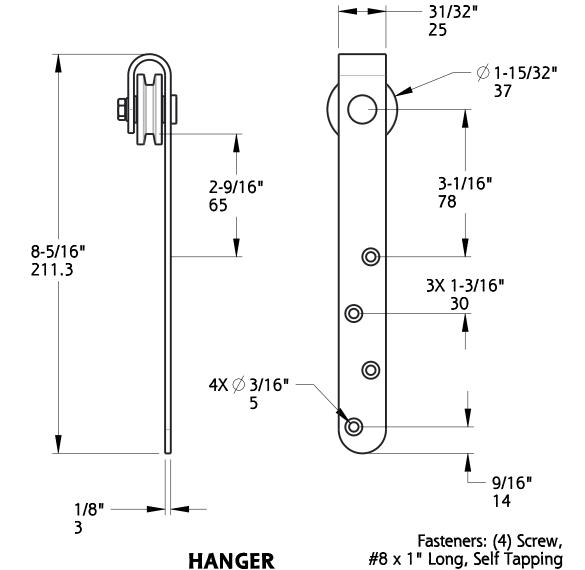

Material: Steel Finish: Oil Rubbed Bronze

|          | Α           | DO NOT SCALE                            | 942                                        | N186-902 |
|----------|-------------|-----------------------------------------|--------------------------------------------|----------|
| Revision |             | Dimensions are nominal                  | Family Name                                | sku      |
|          | August 2017 | and subject to change.                  | Decorative Interior Sliding Door Hardware, |          |
| Date     |             | <sup>e</sup> 2017 Spectrum Brands, Inc. | Strap Mount Mini Kit Description           |          |