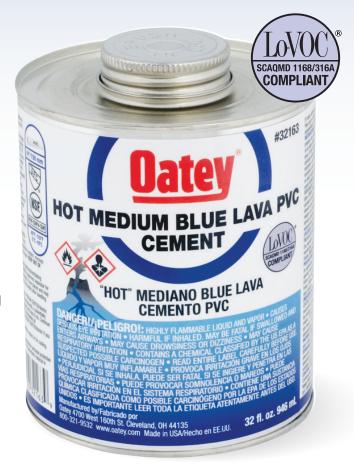

## Blue Lava Professionals Hot PVC Cement

## FAST SET ONE-STEP CEMENT!\*

- No Primer Required\*
- Suitable for all Weather Conditions
- Effective on Wet or Dry Pipe
- Great for Flexible PVC Pipe
- Allows for Expedited Pressure Testing
- Very Fast Setting Hot Cement
- Meets ASTM D2564

<sup>\*</sup> Where local code permits

| Product<br>Number | Size   | Carton<br>Quantity |
|-------------------|--------|--------------------|
| 32160             | 4 oz.  | 24                 |
| 32161             | 8 oz.  | 24                 |
| 32162             | 16 oz. | 24                 |
| 32163             | 32 oz. | 12                 |
| 32164             | Gallon | 6                  |