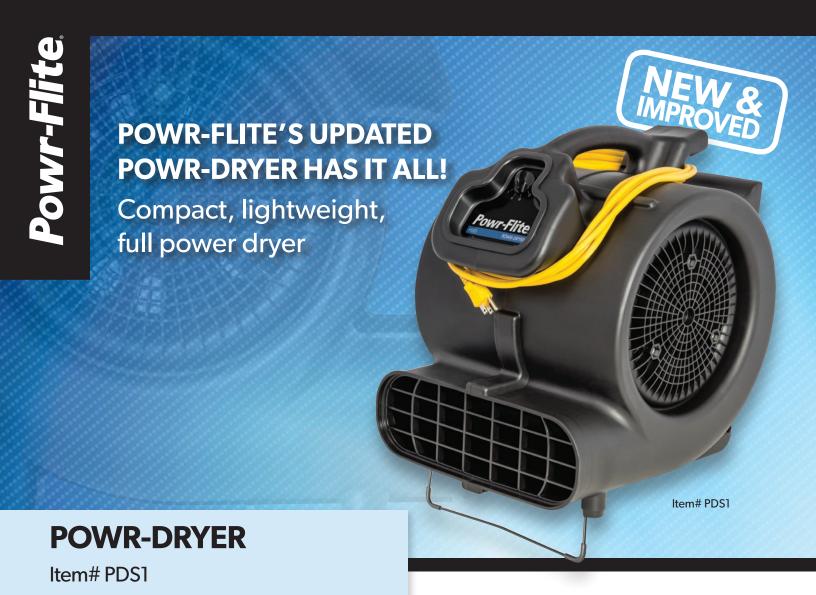

## **Stop trading performance for price...**

- Smaller and lighter only 22 lbs.
- Full power 3,800 feet per minute air velocity
- Lower amp draw only 4.4 amps
- Durable and lightweight co-polymer polypropylene housing
- Convenient carry handle and cord hook
- American engineered and assembled

| MODEL            | PDS1                                                  |
|------------------|-------------------------------------------------------|
| RUNNING AMPS     | 4.4                                                   |
| POWER            | 120V                                                  |
| MOTOR            | 1/2 HP                                                |
| SPEEDS           | 3                                                     |
| AIR VELOCITY     | 3,800 FPM                                             |
| HOUSING          | Co-polymer Polypropylene                              |
| KICKSTAND        | Yes                                                   |
| STACKABLE        | Yes                                                   |
| POWER CORD       | 20 ft. / 6 m                                          |
| DRYING POSITIONS | 3 (0°, 5°, 90°)                                       |
| WARRANTY         | 5 years housing, 1 year motor, parts, and workmanship |
| WEIGHT           | 22 lbs. / 10.4 kg                                     |
| DIMENSIONS       | 17 in. x 16 in. x 18.5 in.                            |