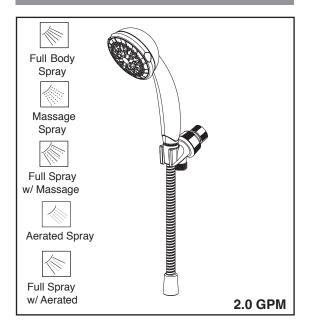

# HAND SHOWER

■ 5-Spray Setting Hand Shower

Touch-Clean<sup>®</sup> Nozzles

### **STANDARD SPECIFICATIONS:**

- Maximum flow rate 2.0 gpm @ 80 PSI, 7.6L/min @ 552kPa.
  60"(1524mm) Ultra Flex hose.
- Adjustable shower arm mounting for hands-free showering.
- Easy-turn spray dial.
- Model includes shower arm mount.
- Hand held shower with five spray settings not a positive shutoff.