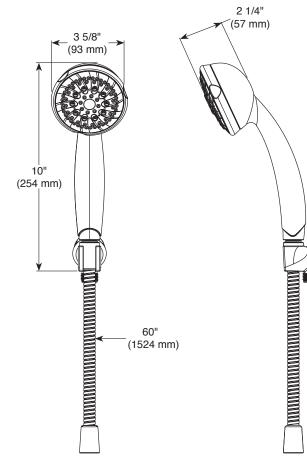

### **STANDARD SPECIFICATIONS:**

- Maximum flow rate 2.0 gpm @ 80 PSI, 7.6L/min @ 552kPa.
  60"(1524mm) Ultra Flex hose.
- Adjustable shower arm mounting for hands-free showering.
- Easy-turn spray dial.
- Model includes shower arm mount.
- Hand held shower with five spray settings not a positive shutoff.